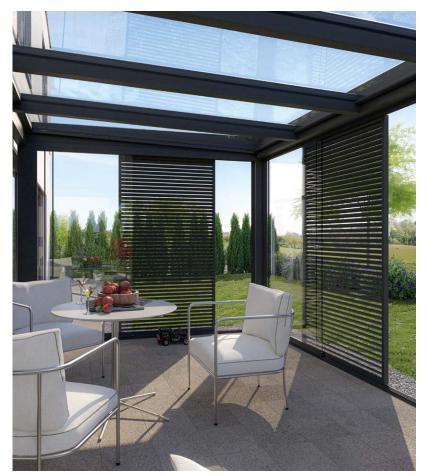

# Shading Panel 17

Elegant and most effective protection against too much sun

# Shade, wherever you want it

We do love the sun. But sometimes and on some days, we just need suitable protection from too much sun. This is where the elegant Shading Panel 17 sliding panels will come through as the ideal shading solution.

### From right to left and back

The Shading Panel 17 sliding panels move effortlessly to any desired position. These sliding panels adjust in the blink of an eye with the movement of the sunshine.