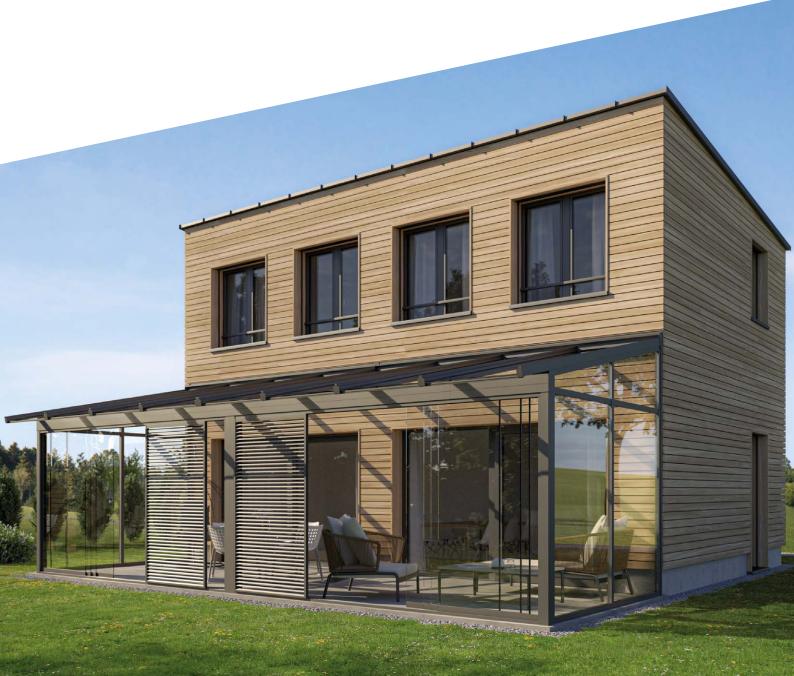

# Shade, wherever you want it

We do love the sun. But sometimes and on some days, we just need suitable protection from too much sun. This is where the elegant Shading Panel 17 sliding panels will come through as the ideal shading solution.

#### The perfect combination

The Shading Panel 17 can be combined with the VG 17 all-glass sliding wall, which makes it the ideal addition for a terrace roof from Pergola Room.