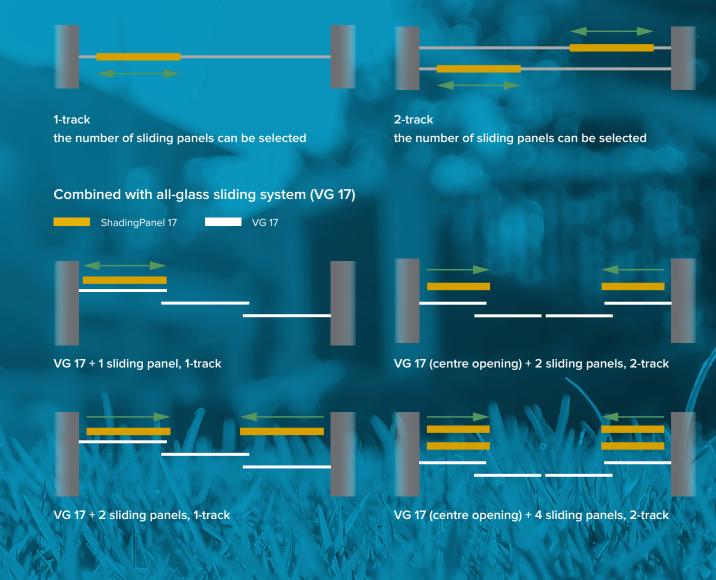

#### The perfect combination

The Shading Panel 17 can be combined with the VG 17 all-glass sliding wall, which makes it the ideal addition for a terrace roof from Pergola Room.

### Shading Panel 17 Custom combinations

Without all-glass sliding system

Take advantage of the wide range of Pergola Room products and our proven expert consultations. Further information can be found at