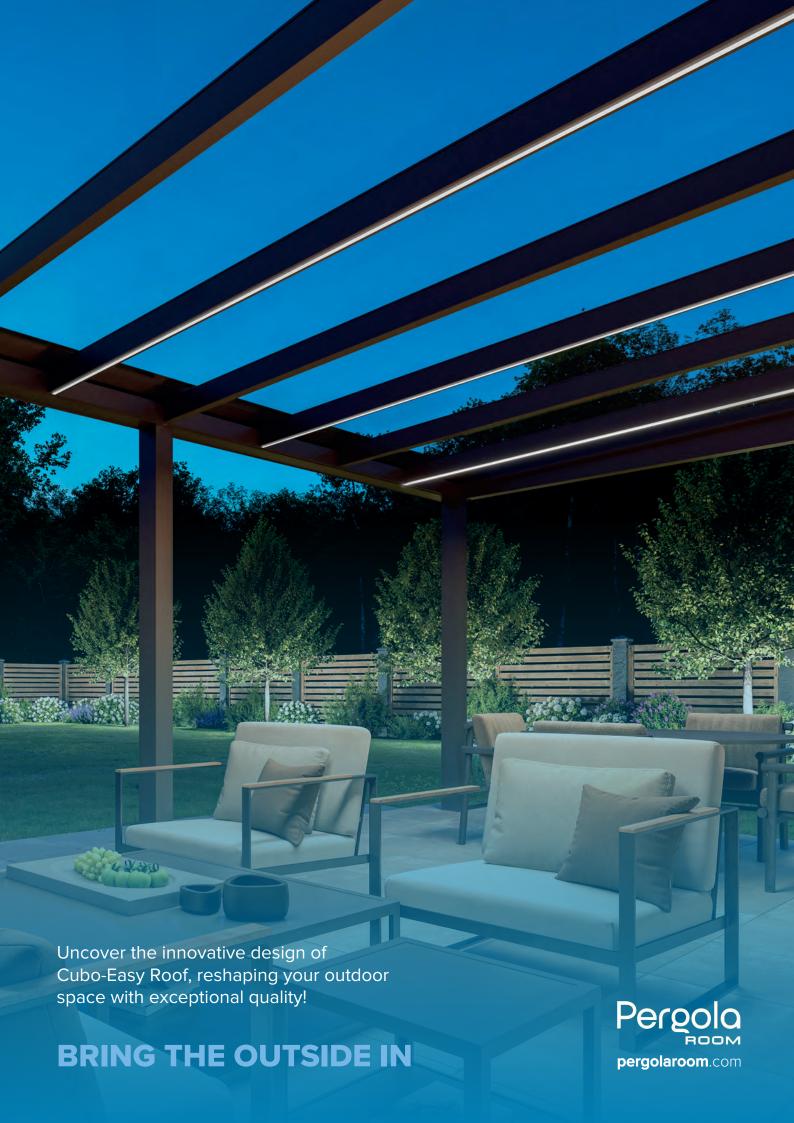

#### LED Integrated Rafters:

Ambient LED lights installed into the rafters provide an enhanced nighttime ambiance.

#### Hassle-Free Installation:

Clever features like click-on covers, hookbased rafter connections, and no-drill assembly make setup quick, easy, and frustration-free. Cubo-Easy is your ultimate solution for modern outdoor living, combining versatility with sophisticated design. This flat-roof system is built to adapt to various architectural and lifestyle needs while maintaining an elegant and streamlined appearance. From cozy terraces to stylish carports, Cubo-Easy delivers both aesthetics and functionality with its thoughtful design elements.

### Perfect Pairing with AP17 & GSW-Easy Systems:

Compatible with the AP17 privacy planks and GSW-Easy glazing systems to create cohesive outdoor spaces.