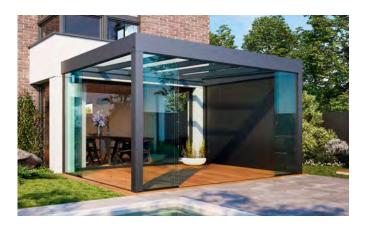

# SIMPLIFY YOUR LIFE WITH EFFORTLESS INSTALLATION

Experience the joy of effortless installation with Cubo-Easy. We take pride in offering a setup that's as easy as it is efficient, complete with user-friendly instructions to guide you every step of the way. Say goodbye to daunting construction projects and hello to a quick and satisfying journey that culminates in a lifetime of cherished moments in your new sunroom.

#### Tailored to Your Lifestyle

As Pergola Room, we celebrate the uniqueness of each homeowner and their space. You can customize Cubo-Easy with glass sliding walls GSW-Easy and aluminum plank/fence wall AP17. These components are thoughtfully designed to adapt to the dimensions of your chosen Cubo-Easy unit. Whether you're working with cozy corners or sprawling backyards, we craft solutions that resonate with your individual taste and needs. Let us help you forge a sunroom that's a true reflection of your personal style.