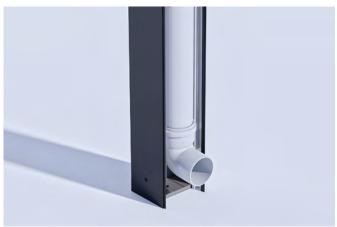

#### Drainage Options:

Choose from customizable drainage configurations, including selectable drainage side, optional drainage pipe, or no drainage.

| MAXIMUM DIMENSIONS | <b>Width:</b> 21'4" *                                        | <b>Depth:</b> 13'1" | Clear Height: 9'10"       |
|--------------------|--------------------------------------------------------------|---------------------|---------------------------|
| RAFTER DISTANCE    | Max 2'-7 1/2" for optimal support and design.                |                     |                           |
| RESISTANCE         | Snow Load for 13'1" by 21'4":<br>Max 11 psf                  |                     | Wind Load:<br>Max 16 psf  |
| PANEL TYPE         | Glass (Tempered & Laminated): 5/32"+5/32" or 3/16"+3/16" LSG |                     | Sandwich Panel:<br>15/32" |
| DEFLECTION LIMIT   | L/200 **                                                     |                     |                           |