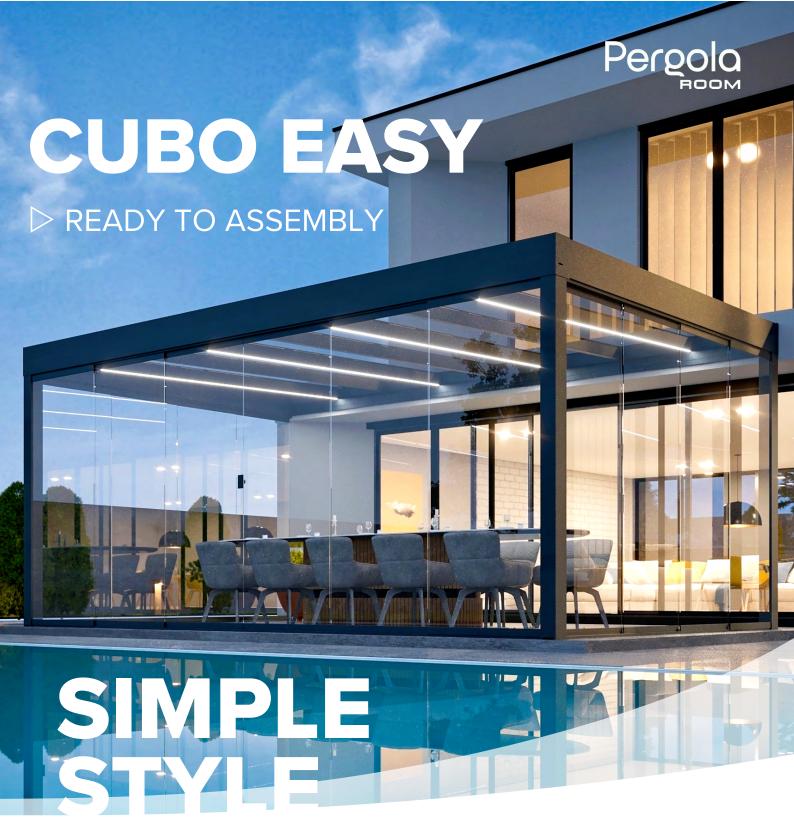

# SIMPLIFY YOUR LIFE WITH EFFORTLESS INSTALLATION

Experience the joy of effortless installation with Cubo-Easy. We take pride in offering a setup that's as easy as it is efficient, complete with user-friendly instructions to guide you every step of the way. Say goodbye to daunting construction projects and hello to a quick and satisfying journey that culminates in a lifetime of cherished moments in your new sunroom.

#### LED Integrated Rafters:

Ambient LED lights installed into the rafters provide an enhanced nighttime ambiance.

#### Hassle-Free Installation:

Clever features like click-on covers, hookbased rafter connections, and no-drill assembly make setup quick, easy, and frustration-free. Cubo-Easy is your ultimate solution for modern outdoor living, combining versatility with sophisticated design. This flat-roof system is built to adapt to various architectural and lifestyle needs while maintaining an elegant and streamlined appearance. From cozy terraces to stylish carports, Cubo-Easy delivers both aesthetics and functionality with its thoughtful design elements.

### Perfect Pairing with AP17 & GSW-Easy Systems:

Compatible with the AP17 privacy planks and GSW-Easy glazing systems to create cohesive outdoor spaces.