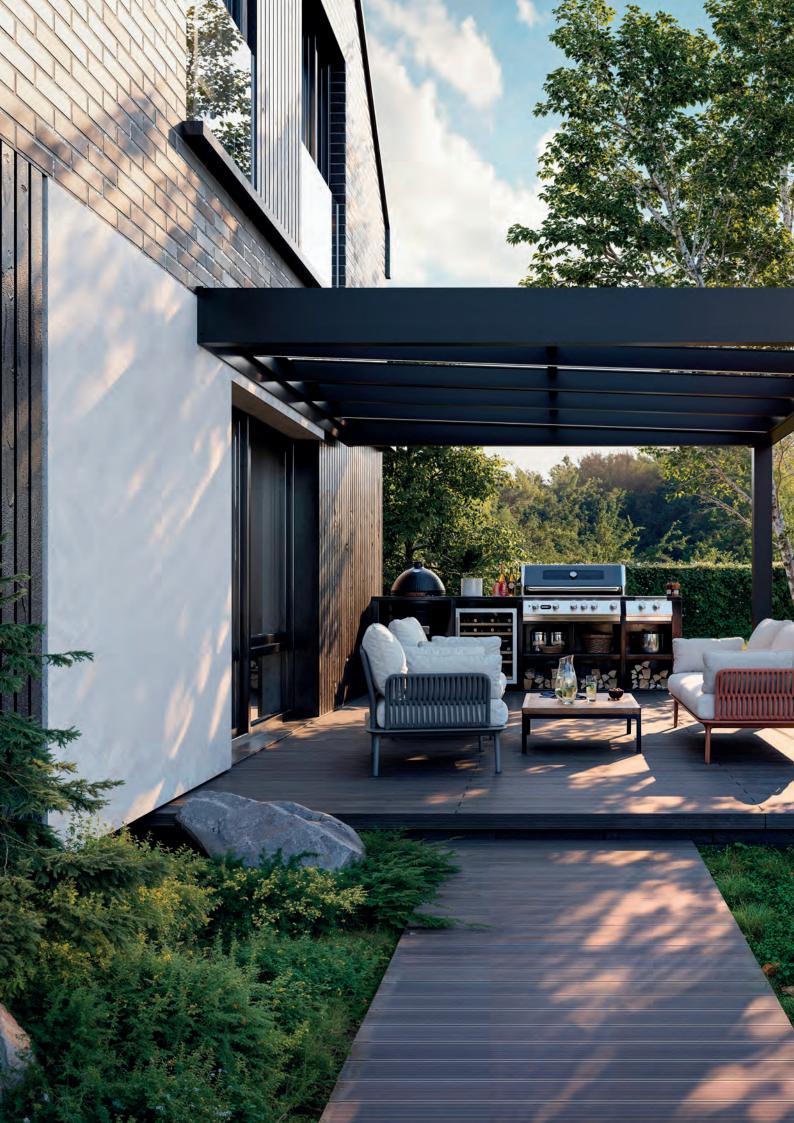

#### Hassle-Free Installation:

Clever features like click-on covers, hookbased rafter connections, and no-drill assembly make setup quick, easy, and frustration-free. Cubo-Easy is your ultimate solution for modern outdoor living, combining versatility with sophisticated design. This flat-roof system is built to adapt to various architectural and lifestyle needs while maintaining an elegant and streamlined appearance. From cozy terraces to stylish carports, Cubo-Easy delivers both aesthetics and functionality with its thoughtful design elements.

### Perfect Pairing with AP17 & GSW-Easy Systems:

Compatible with the AP17 privacy planks and GSW-Easy glazing systems to create cohesive outdoor spaces.