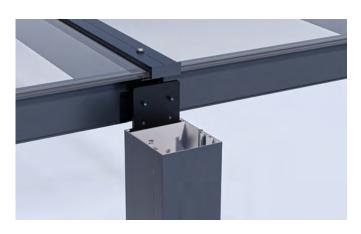

#### Versatile Middle Post:

The optional middle post allows for extended roof widths without compromising on structural stability.

#### Hassle-Free Installation:

Clever features like click-on covers, hookbased rafter connections, and no-drill assembly make setup quick, easy, and frustration-free. Cubo-Easy is your ultimate solution for modern outdoor living, combining versatility with sophisticated design. This flat-roof system is built to adapt to various architectural and lifestyle needs while maintaining an elegant and streamlined appearance. From cozy terraces to stylish carports, Cubo-Easy delivers both aesthetics and functionality with its thoughtful design elements.