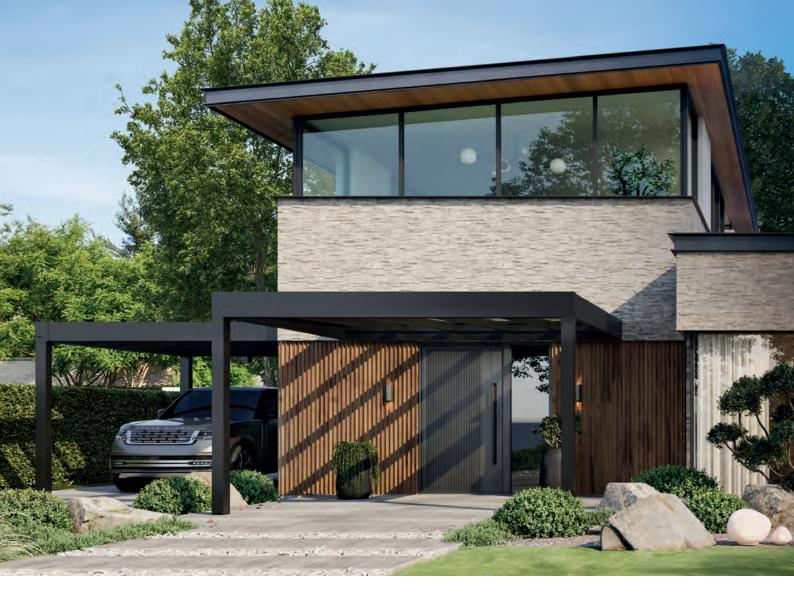

#### Tailored to Your Lifestyle

As Pergola Room, we celebrate the uniqueness of each homeowner and their space. You can customize Cubo-Easy with glass sliding walls GSW-Easy and aluminum plank/fence wall AP17. These components are thoughtfully designed to adapt to the dimensions of your chosen Cubo-Easy unit. Whether you're working with cozy corners or sprawling backyards, we craft solutions that resonate with your individual taste and needs. Let us help you forge a sunroom that's a true reflection of your personal style.

#### Hassle-Free Installation:

Clever features like click-on covers, hookbased rafter connections, and no-drill assembly make setup quick, easy, and frustration-free. Cubo-Easy is your ultimate solution for modern outdoor living, combining versatility with sophisticated design. This flat-roof system is built to adapt to various architectural and lifestyle needs while maintaining an elegant and streamlined appearance. From cozy terraces to stylish carports, Cubo-Easy delivers both aesthetics and functionality with its thoughtful design elements.