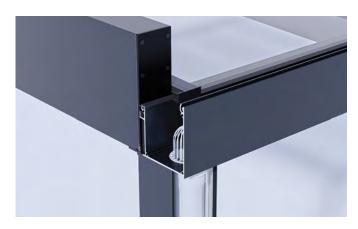

#### Hassle-Free Installation:

Clever features like click-on covers, hookbased rafter connections, and no-drill assembly make setup quick, easy, and frustration-free. Cubo-Easy is your ultimate solution for modern outdoor living, combining versatility with sophisticated design. This flat-roof system is built to adapt to various architectural and lifestyle needs while maintaining an elegant and streamlined appearance. From cozy terraces to stylish carports, Cubo-Easy delivers both aesthetics and functionality with its thoughtful design elements.

#### Drainage Options:

Choose from customizable drainage configurations, including selectable drainage side, optional drainage pipe, or no drainage.

| MAXIMUM DIMENSIONS | <b>Width:</b> 21'4" *                                        | <b>Depth:</b> 13'1" | Clear Height: 9'10"       |
|--------------------|--------------------------------------------------------------|---------------------|---------------------------|
| RAFTER DISTANCE    | Max 2'-7 1/2" for optimal support and design.                |                     |                           |
| RESISTANCE         | Snow Load for 13'1" by 21'4":<br>Max 11 psf                  |                     | Wind Load:<br>Max 16 psf  |
| PANEL TYPE         | Glass (Tempered & Laminated): 5/32"+5/32" or 3/16"+3/16" LSG |                     | Sandwich Panel:<br>15/32" |
| DEFLECTION LIMIT   | L/200 **                                                     |                     |                           |