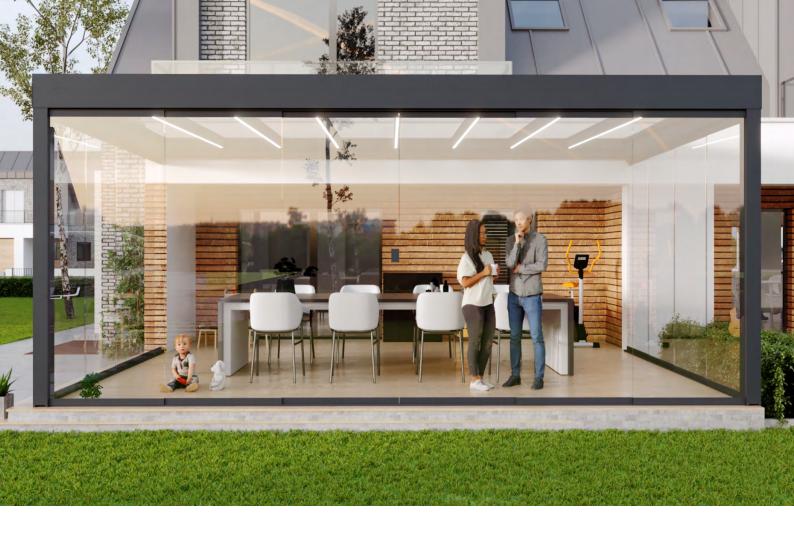

#### LED Integrated Rafters:

Ambient LED lights installed into the rafters provide an enhanced nighttime ambiance.

### Perfect Pairing with AP17 & GSW-Easy Systems:

Compatible with the AP17 privacy planks and GSW-Easy glazing systems to create cohesive outdoor spaces.