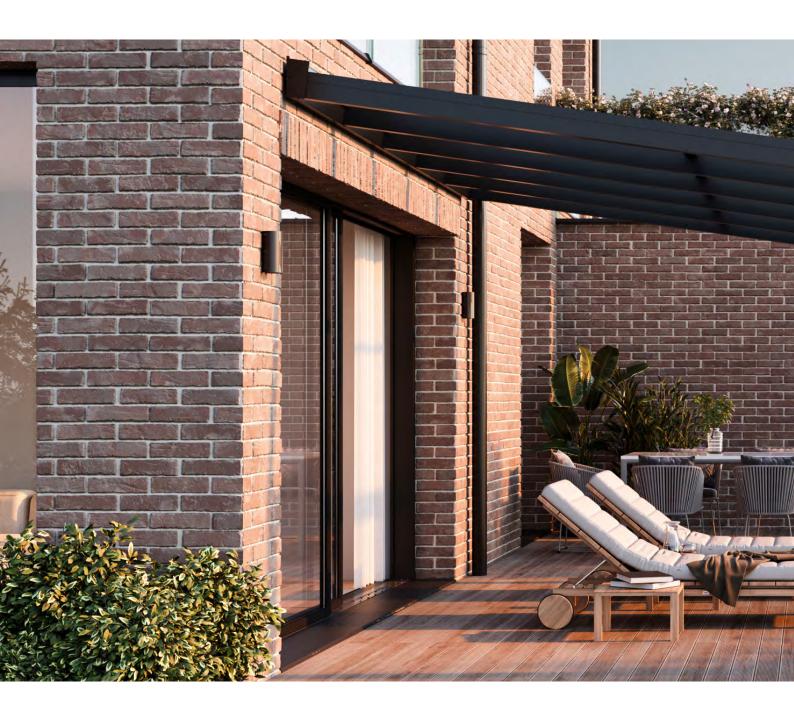

#### Terrace Upgrade

Imagine turning your terrace into an oasis. Easy Roof makes this possible, providing a stylish shelter for any outdoor activity, be it a quiet morning or a lively evening.

| MAXIMUM DIMENSIONS | <b>Width:</b> 21'-4"                                                       | <b>Depth:</b> 11'-6" | Front Clear Height: 7'-3"                                  |
|--------------------|----------------------------------------------------------------------------|----------------------|------------------------------------------------------------|
| RAFTER DISTANCE    | With glass and multiwalled pc max 2'-7 1/2" With sandwich panel max 3'-4". |                      |                                                            |
| PANEL OPTIONS      | Glass:<br>5/32" + 5/32" tempered lamineted                                 |                      | Multiwalled Polycarbonate and Sandwich panel: 5/8" or 5/4" |
| RESISTANCE         | Snow Load:<br>max 11 lb/sqft                                               |                      | Wind Load:<br>max 16 lb/sqft                               |
| DEFLECTION LIMIT   | L/25/32"                                                                   |                      |                                                            |