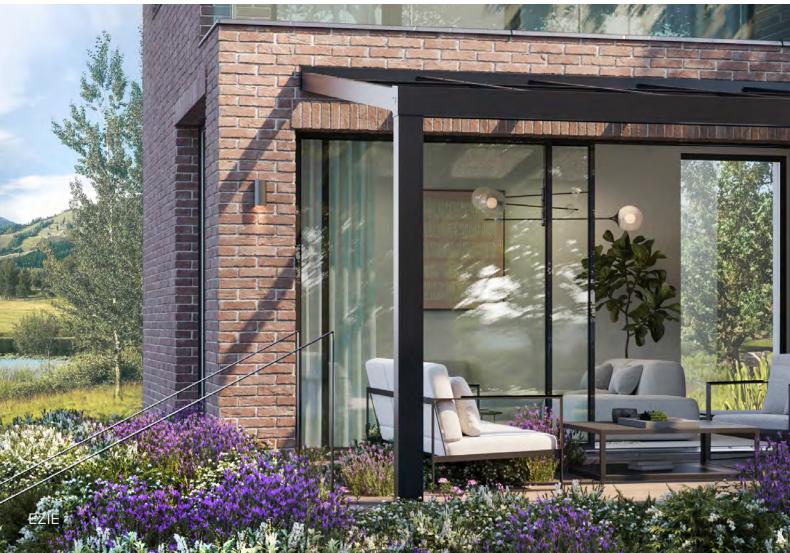

#### Terrace Upgrade

Imagine turning your terrace into an oasis. Easy Roof makes this possible, providing a stylish shelter for any outdoor activity, be it a quiet morning or a lively evening.

| MAXIMUM DIMENSIONS | <b>Width:</b> 21'-4"                                                       | <b>Depth:</b> 11'-6" | Front Clear Height: 7'-3"                                  |
|--------------------|----------------------------------------------------------------------------|----------------------|------------------------------------------------------------|
| RAFTER DISTANCE    | With glass and multiwalled pc max 2'-7 1/2" With sandwich panel max 3'-4". |                      |                                                            |
| PANEL OPTIONS      | Glass:<br>5/32" + 5/32" tempered lamineted                                 |                      | Multiwalled Polycarbonate and Sandwich panel: 5/8" or 5/4" |
| RESISTANCE         | Snow Load:<br>max 11 lb/sqft                                               |                      | Wind Load:<br>max 16 lb/sqft                               |
| DEFLECTION LIMIT   | L/25/32"                                                                   |                      |                                                            |