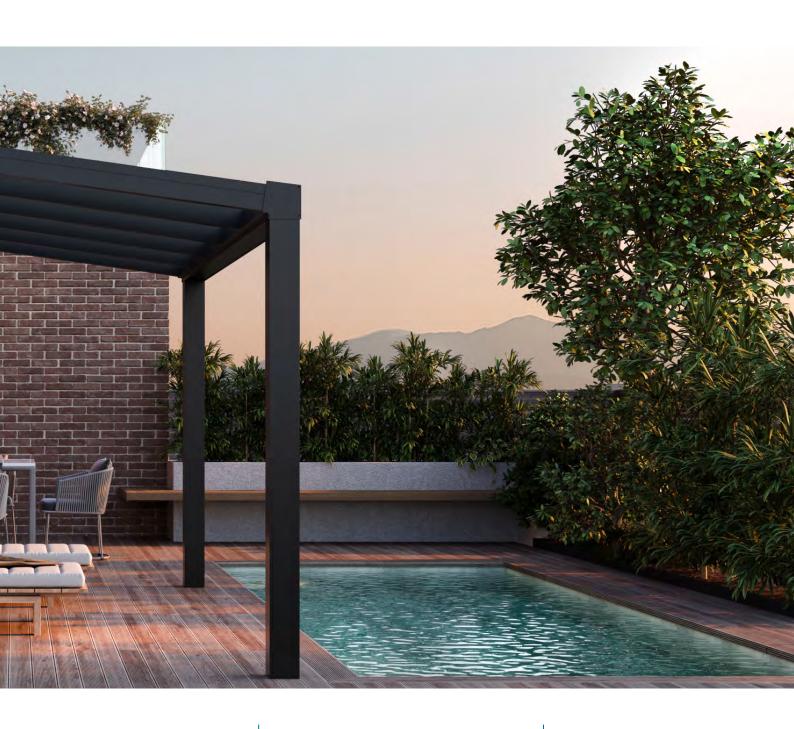

# Unfold, Install, Enjoy It's That Swift

The Easy Roof system is adaptable to various outdoor settings of a home, offering functional and aesthetic improvements:

#### Terrace Upgrade

Imagine turning your terrace into an oasis. Easy Roof makes this possible, providing a stylish shelter for any outdoor activity, be it a quiet morning or a lively evening.

| MAXIMUM DIMENSIONS | <b>Width:</b> 21'-4"                                                       | <b>Depth:</b> 11'-6" | Front Clear Height: 7'-3"                                  |
|--------------------|----------------------------------------------------------------------------|----------------------|------------------------------------------------------------|
| RAFTER DISTANCE    | With glass and multiwalled pc max 2'-7 1/2" With sandwich panel max 3'-4". |                      |                                                            |
| PANEL OPTIONS      | Glass:<br>5/32" + 5/32" tempered lamineted                                 |                      | Multiwalled Polycarbonate and Sandwich panel: 5/8" or 5/4" |
| RESISTANCE         | Snow Load:<br>max 11 lb/sqft                                               |                      | Wind Load:<br>max 16 lb/sqft                               |
| DEFLECTION LIMIT   | L/25/32"                                                                   |                      |                                                            |