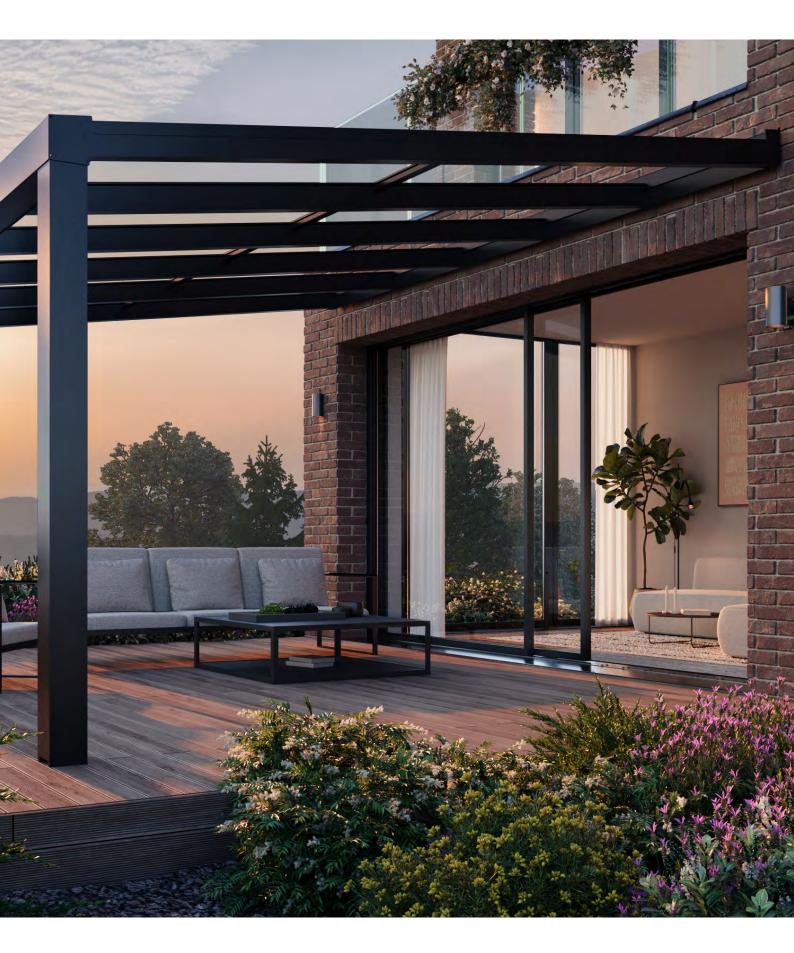

# Unfold, Install, Enjoy It's That Swift

The Easy Roof system is adaptable to various outdoor settings of a home, offering functional and aesthetic improvements:

#### Terrace Upgrade

Imagine turning your terrace into an oasis. Easy Roof makes this possible, providing a stylish shelter for any outdoor activity, be it a quiet morning or a lively evening.

| MAXIMUM DIMENSIONS | <b>Width:</b> 21'-4"                                                       | <b>Depth:</b> 11'-6" | Front Clear Height: 7'-3"                                  |
|--------------------|----------------------------------------------------------------------------|----------------------|------------------------------------------------------------|
| RAFTER DISTANCE    | With glass and multiwalled pc max 2'-7 1/2" With sandwich panel max 3'-4". |                      |                                                            |
| PANEL OPTIONS      | Glass:<br>5/32" + 5/32" tempered lamineted                                 |                      | Multiwalled Polycarbonate and Sandwich panel: 5/8" or 5/4" |
| RESISTANCE         | Snow Load:<br>max 11 lb/sqft                                               |                      | Wind Load:<br>max 16 lb/sqft                               |
| DEFLECTION LIMIT   | L/25/32"                                                                   |                      |                                                            |