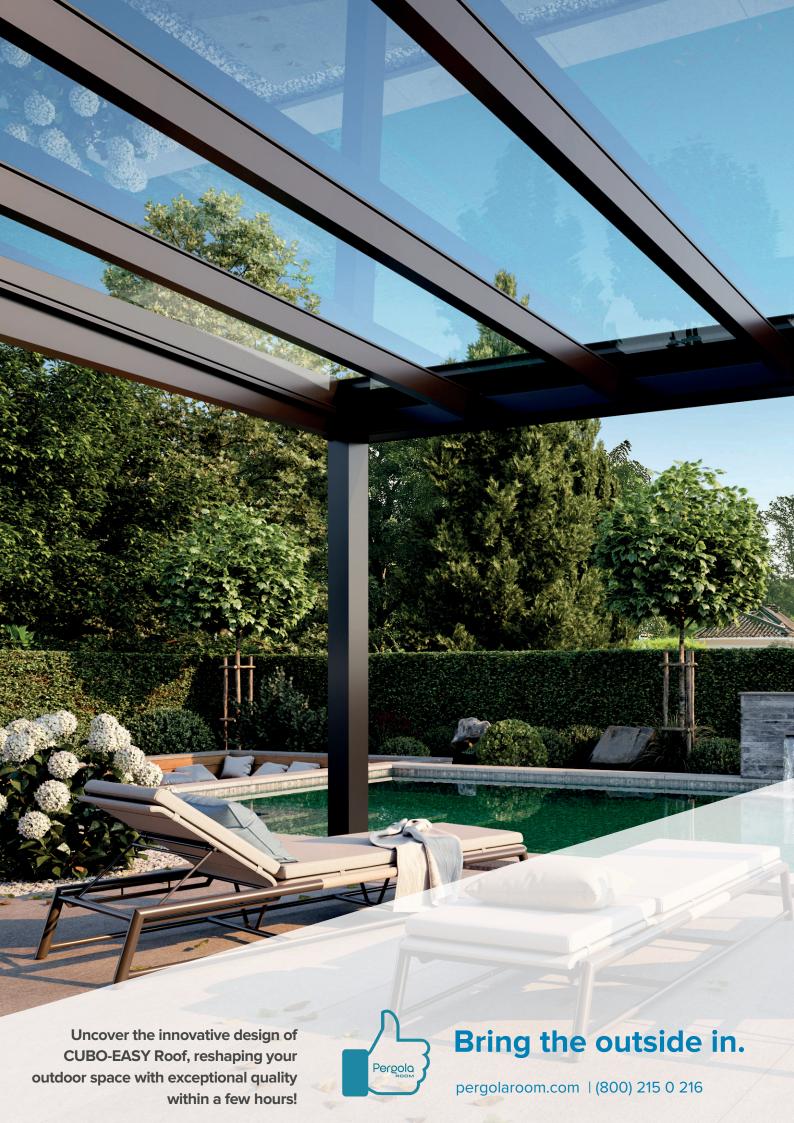

# From Weekend Project to Lifetime Enjoyment

Cubo-easy is designed for homeowners who enjoy hands-on home improvements. it's quick to assemble with no need for specialized tools. Designed for a hassle-free setup in just a few hours. Its user-friendly design comes with clear instructions, turning assembly into a fun, easy project rather than a tedious task.

## Versatility Above, Comfort All Around

CUBO EASY is not just a roof; it's a versatile solution for various application.

Carport

Protect your vehicle from the elements with a stylish touch.

#### **Terrace Cover**

Extend your living space and enjoy the outdoors in any weather.

| MAXIMUM DIMENSIONS | <b>Width:</b> 21'-4"                          | <b>Depth:</b> 13'-1" | <b>Clear Height:</b> 7'-3" or 8'-3"   |
|--------------------|-----------------------------------------------|----------------------|---------------------------------------|
| RAFTER DISTANCE    | max 2'-7 1/2" for optimal support and design. |                      |                                       |
| RESISTANCE         | Snow Load:<br>max 11 lbs/sqft                 |                      | Wind Load:<br>max 16 lbs/sqft         |
| PANEL TYPE         | Glass:<br>5/32" + 5/32" tempered lamineted    |                      | Sandwich Panel:<br>15/32" Solid Panel |
| DEFLECTION LIMIT   | L/25/32" *                                    |                      |                                       |