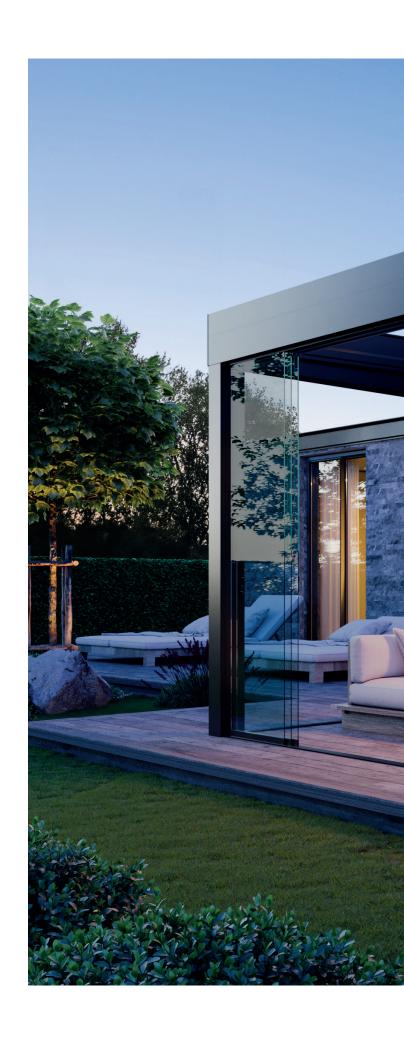

#### **Terrace Cover**

Extend your living space and enjoy the outdoors in any weather.

| MAXIMUM DIMENSIONS | <b>Width:</b> 21'-4"                          | <b>Depth:</b> 13'-1" | <b>Clear Height:</b> 7'-3" or 8'-3"   |
|--------------------|-----------------------------------------------|----------------------|---------------------------------------|
| RAFTER DISTANCE    | max 2'-7 1/2" for optimal support and design. |                      |                                       |
| RESISTANCE         | Snow Load:<br>max 11 lbs/sqft                 |                      | Wind Load:<br>max 16 lbs/sqft         |
| PANEL TYPE         | Glass:<br>5/32" + 5/32" tempered lamineted    |                      | Sandwich Panel:<br>15/32" Solid Panel |
| DEFLECTION LIMIT   | L/25/32" *                                    |                      |                                       |