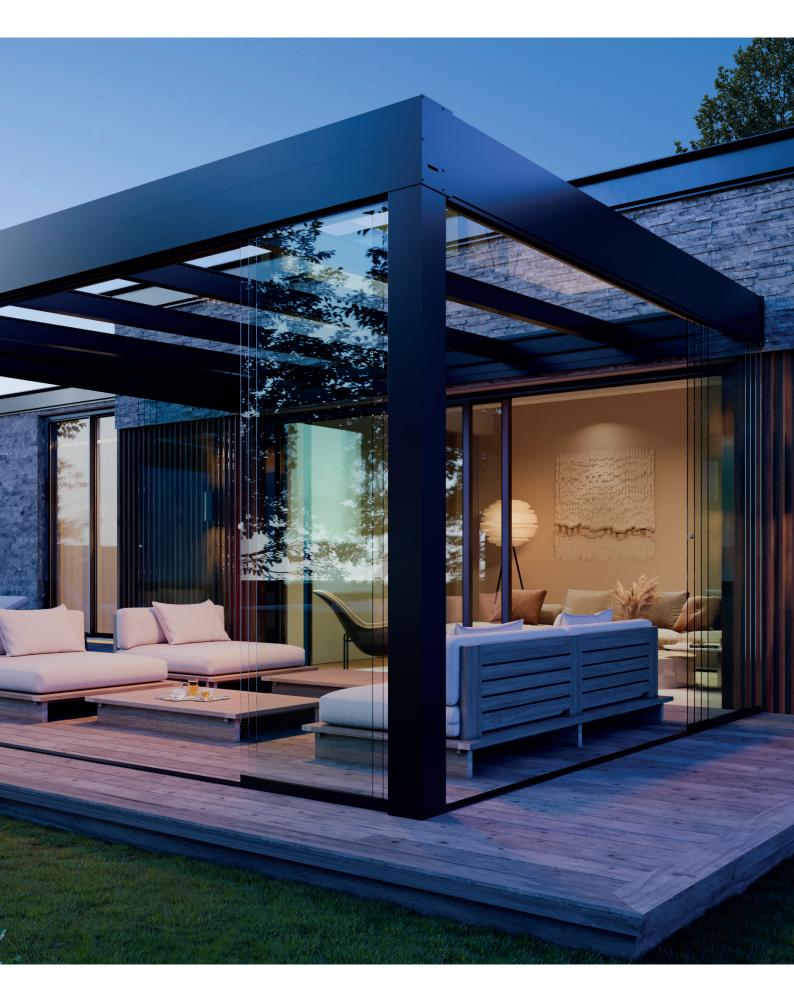

#### **Terrace Cover**

Extend your living space and enjoy the outdoors in any weather.

| MAXIMUM DIMENSIONS | <b>Width:</b> 21'-4"                          | <b>Depth:</b> 13'-1" | <b>Clear Height:</b> 7'-3" or 8'-3"   |
|--------------------|-----------------------------------------------|----------------------|---------------------------------------|
| RAFTER DISTANCE    | max 2'-7 1/2" for optimal support and design. |                      |                                       |
| RESISTANCE         | Snow Load:<br>max 11 lbs/sqft                 |                      | Wind Load:<br>max 16 lbs/sqft         |
| PANEL TYPE         | Glass:<br>5/32" + 5/32" tempered lamineted    |                      | Sandwich Panel:<br>15/32" Solid Panel |
| DEFLECTION LIMIT   | L/25/32" *                                    |                      |                                       |