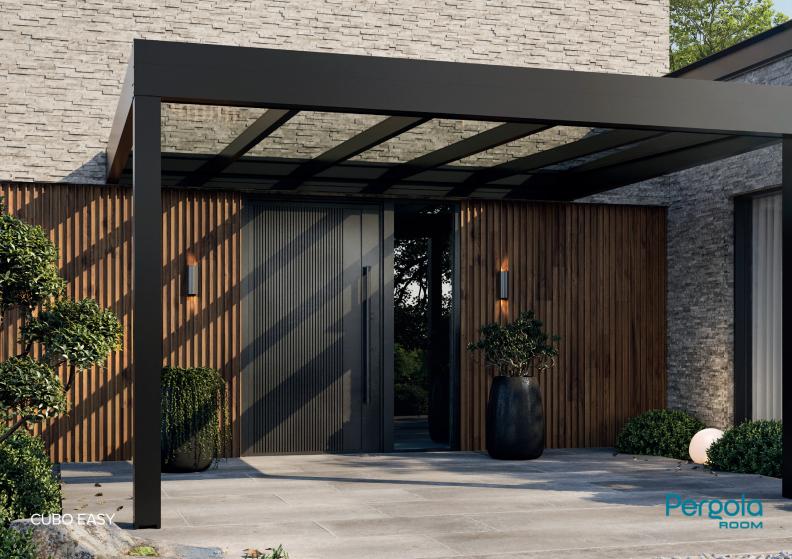

# From Weekend Project to Lifetime Enjoyment

Cubo-easy is designed for homeowners who enjoy hands-on home improvements. it's quick to assemble with no need for specialized tools. Designed for a hassle-free setup in just a few hours. Its user-friendly design comes with clear instructions, turning assembly into a fun, easy project rather than a tedious task.

### **Key Features**



Rapid installation process



Enabling complete setup in 40 minutes!



No expert help needed!

### Tailored to Your Lifestyle

We understand that every homeowner's needs are unique. That's why our glass sliding walls are customizable to fit the dimensions of your Cubo-easy unit.





 $^{*}$  40-minute installation assumes use of recommended professional equipment and ideal conditions.









## Versatility Above, Comfort All Around

CUBO EASY is not just a roof; it's a versatile solution for various application.



Carport

Protect your vehicle from the elements with a stylish touch.



## **Entrance Canopy**

Create an inviting entrance that stands out.



#### **Terrace Cover**

Extend your living space and enjoy the outdoors in any weather.



| MAXIMUM DIMENSIONS | <b>Width:</b> 21'-4"                          | <b>Depth:</b> 13'-1" | <b>Clear Height:</b> 7'-3" or 8'-3"   |
|--------------------|-----------------------------------------------|----------------------|---------------------------------------|
| RAFTER DISTANCE    | max 2'-7 1/2" for optimal support and design. |                      |                                       |
| RESISTANCE         | Snow Lo