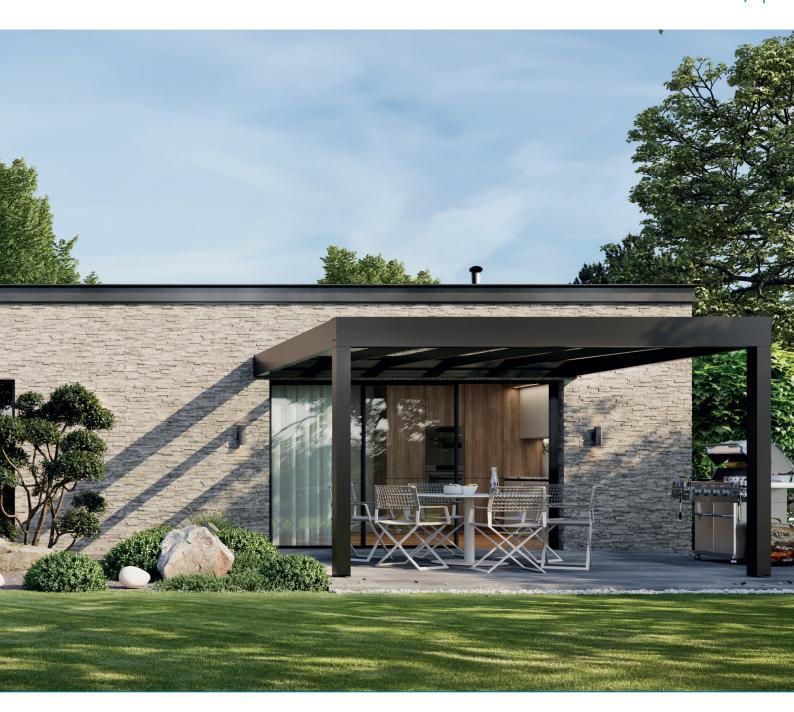

#### **Terrace Cover**

Extend your living space and enjoy the outdoors in any weather.

| MAXIMUM DIMENSIONS | <b>Width:</b> 21'-4"                          | <b>Depth:</b> 13'-1" | <b>Clear Height:</b> 7'-3" or 8'-3"   |
|--------------------|-----------------------------------------------|----------------------|---------------------------------------|
| RAFTER DISTANCE    | max 2'-7 1/2" for optimal support and design. |                      |                                       |
| RESISTANCE         | Snow Load:<br>max 11 lbs/sqft                 |                      | Wind Load:<br>max 16 lbs/sqft         |
| PANEL TYPE         | Glass:<br>5/32" + 5/32" tempered lamineted    |                      | Sandwich Panel:<br>15/32" Solid Panel |
| DEFLECTION LIMIT   | L/25/32" *                                    |                      |                                       |