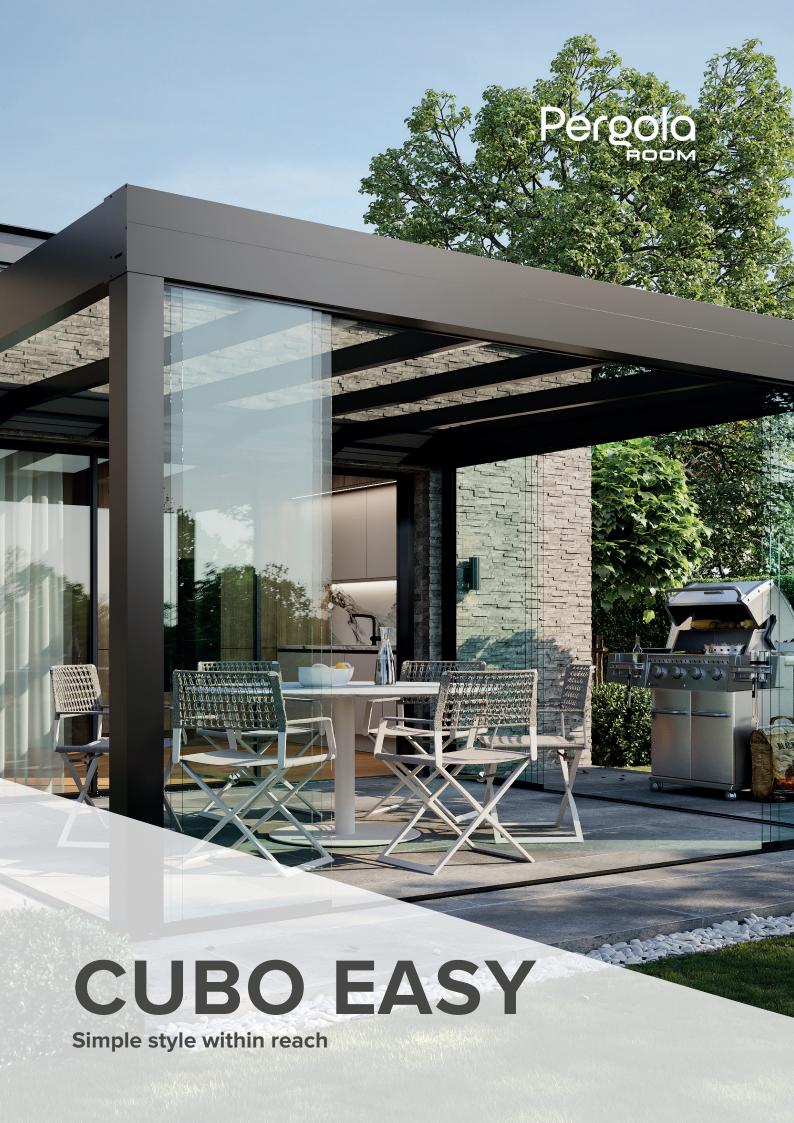

# From Weekend Project to Lifetime Enjoyment

Cubo-easy is designed for homeowners who enjoy hands-on home improvements. it's quick to assemble with no need for specialized tools. Designed for a hassle-free setup in just a few hours. Its user-friendly design comes with clear instructions, turning assembly into a fun, easy project rather than a tedious task.

### Tailored to Your Lifestyle

We understand that every homeowner's needs are unique. That's why our glass sliding walls are customizable to fit the dimensions of your Cubo-easy unit.

 $^{*}$  40-minute installation assumes use of recommended professional equipment and ideal conditions.