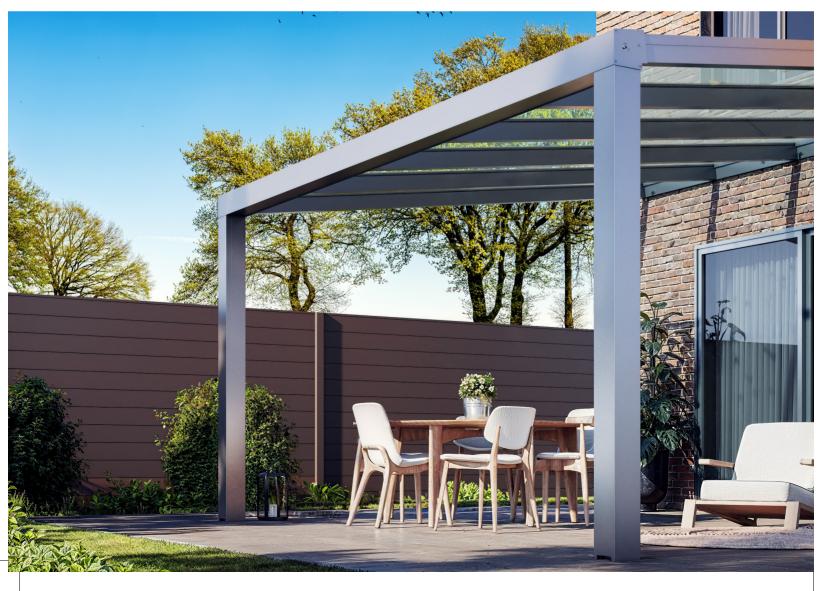

### **Practical Outdoor Roofing Solution**

Introducing the Easy Roof - a sleek, aluminum roofing system designed to revolutionize your outdoor living experience.

### Easy Roof: Instantly Uplift Your Home's Outdoor Ambiance

In addition to its swift setup, the Easy Roof brings a notable improvement in both utility and design to outdoor settings. It is crafted to address the dynamic needs of modern outdoor living, offering a combination of durability, ease of use, and visual elegance. This makes it an excellent choice for those looking to enhance the livability and appeal of their outdoor areas.

### Terrace/Patio Upgrade

Imagine turning your terrace into an oasis. Easy Roof makes this possible, providing a stylish shelter for any outdoor activity, be it a quiet morning or a lively evening.

| MAXIMUM DIMENSIONS   | Width: 13'                                | Projection: 11'-6" | Front Clear Height: 7'-3"             |
|----------------------|-------------------------------------------|--------------------|---------------------------------------|
| RAFTER DISTANCE      | 2'-7 1/2" for optimal support and design. |                    |                                       |
| PANEL OPTIONS        | <b>Glass:</b> 11/32" or 27/64" LSG        |                    | Multiwalled PolyCarbon: 5/8" and 5/4" |
| SNOW LOAD RESISTANCE | 0.5 kN/m².                                |                    |                                       |
| DURABILITY           | L/200                                     |                    |                                       |