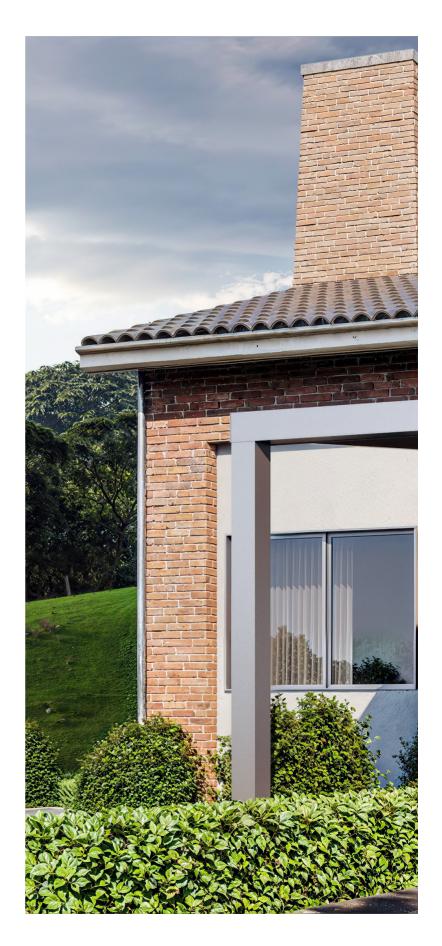

### Terrace/Patio Upgrade

Imagine turning your terrace into an oasis. Easy Roof makes this possible, providing a stylish shelter for any outdoor activity, be it a quiet morning or a lively evening.

| MAXIMUM DIMENSIONS   | Width: 13'                                | Projection: 11'-6" | Front Clear Height: 7'-3"             |
|----------------------|-------------------------------------------|--------------------|---------------------------------------|
| RAFTER DISTANCE      | 2'-7 1/2" for optimal support and design. |                    |                                       |
| PANEL OPTIONS        | <b>Glass:</b> 11/32" or 27/64" LSG        |                    | Multiwalled PolyCarbon: 5/8" and 5/4" |
| SNOW LOAD RESISTANCE | 0.5 kN/m².                                |                    |                                       |
| DURABILITY           | L/200                                     |                    |                                       |