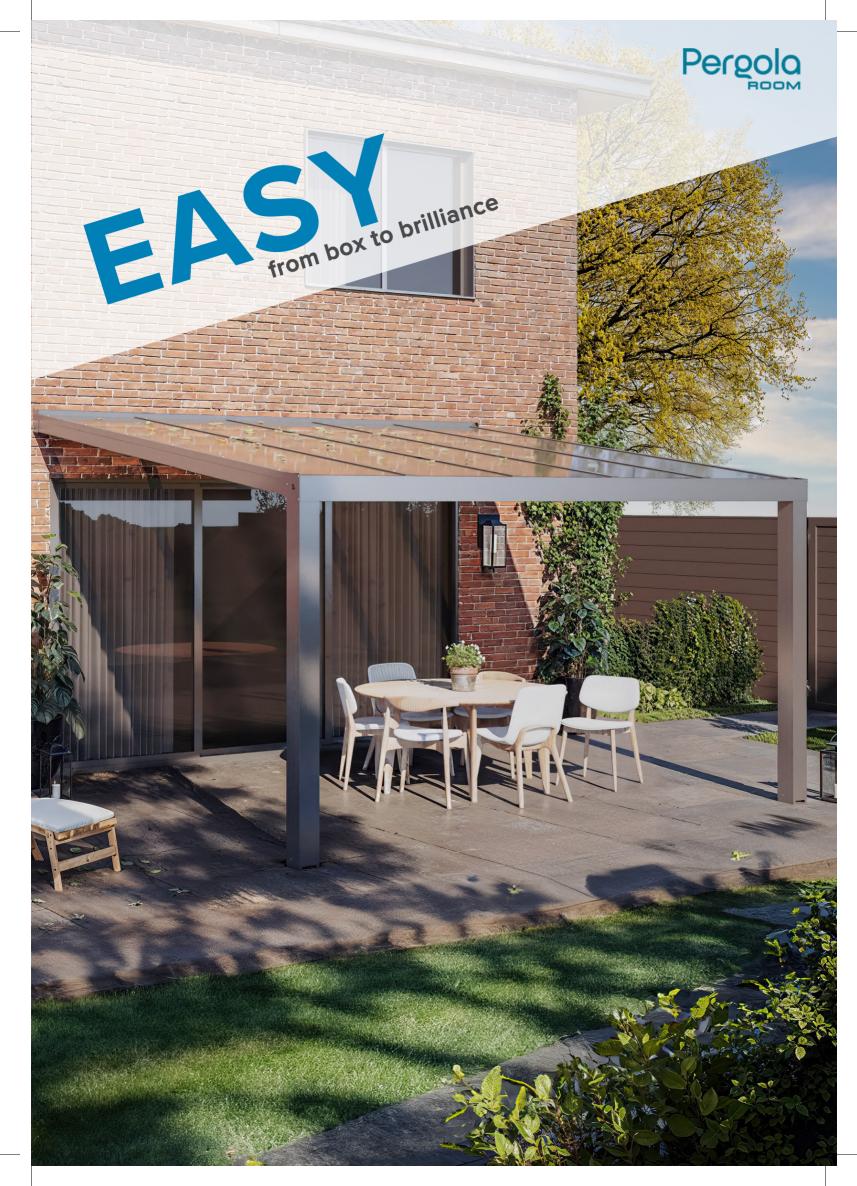

# Transform Your Space Before Sunset

### **Practical Outdoor Roofing Solution**

Introducing the Easy Roof - a sleek, aluminum roofing system designed to revolutionize your outdoor living experience.

### Easy Roof: Instantly Uplift Your Home's Outdoor Ambiance

In addition to its swift setup, the Easy Roof brings a notable improvement in both utility and design to outdoor settings. It is crafted to address the dynamic needs of modern outdoor living, offering a combination of durability, ease of use, and visual elegance. This makes it an excellent choice for those looking to enhance the livability and appeal of their outdoor areas.

### Terrace/Patio Upgrade

Imagine turning your terrace into an oasis. Easy Roof makes this possible, providing a stylish shelter for any outdoor activity, be it a quiet morning or a lively evening.

| MAXIMUM DIMENSIONS   | Width: 13'                                | Projection: 11'-6" | Front Clear Height: 7'-3"             |
|----------------------|-------------------------------------------|--------------------|---------------------------------------|
| RAFTER DISTANCE      | 2'-7 1/2" for optimal support and design. |                    |                                       |
| PANEL OPTIONS        | <b>Glass:</b> 11/32" or 27/64" LSG        |                    | Multiwalled PolyCarbon: 5/8" and 5/4" |
| SNOW LOAD RESISTANCE | 0.5 kN/m².                                |                    |                                       |
| DURABILITY           | L/200                                     |                    |                                       |