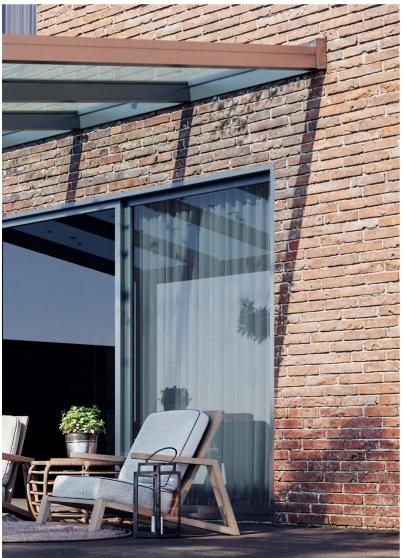

### Chic Entrance Canopy

Make the entrance of your home more than just a doorway. With Easy Roof, it becomes an elegant canopy, welcoming guests and setting the tone for your home's aesthetic.

### Terrace/Patio Upgrade

Imagine turning your terrace into an oasis. Easy Roof makes this possible, providing a stylish shelter for any outdoor activity, be it a quiet morning or a lively evening.

| MAXIMUM DIMENSIONS   | Width: 13'                                | Projection: 11'-6" | Front Clear Height: 7'-3"             |
|----------------------|-------------------------------------------|--------------------|---------------------------------------|
| RAFTER DISTANCE      | 2'-7 1/2" for optimal support and design. |                    |                                       |
| PANEL OPTIONS        | <b>Glass:</b> 11/32" or 27/64" LSG        |                    | Multiwalled PolyCarbon: 5/8" and 5/4" |
| SNOW LOAD RESISTANCE | 0.5 kN/m².                                |                    |                                       |
| DURABILITY           | L/200                                     |                    |                                       |