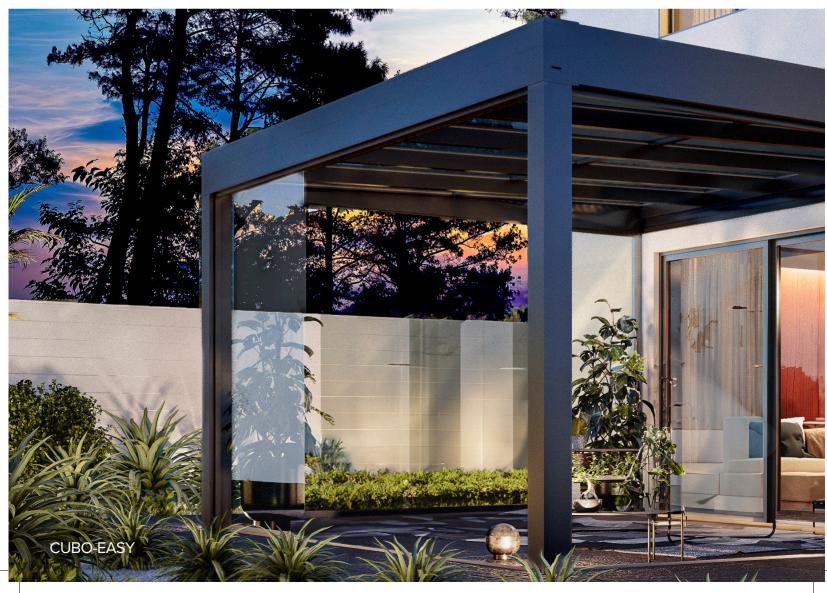

#### Tailored to Your Lifestyle

We understand that every homeowner's needs are unique. That's why our glass sliding walls are customizable to fit the dimensions of your Cubo-Easy unit.

## Versatility Above, Comfort All Around

Cubo-Easy is not just a roof; it's a versatile solution for various application.

Carport

Protect your vehicle from the elements with a stylish touch.

### **Entrance Canopy**

Create an inviting entrance that stands out.

**Terrace Cover** 

Extend your living space and enjoy the outdoors in any weather.

| MAXIMUM DIMENSIONS   | <b>Width:</b> 13'                         | <b>Depth:</b> 13' | Front Clear Height: 7'-3"       |
|----------------------|-------------------------------------------|-------------------|---------------------------------|
| RAFTER DISTANCE      | 2'-7 1/2" for optimal support and design. |                   |                                 |
| PANEL OPTIONS        | <b>Glass:</b> 11/32" or 27/64" LSG        |                   | Sandwich Panel:<br>5/8" or 5/4" |
| SNOW LOAD RESISTANCE | 0.5 kN/m².                                |                   |                                 |
| DURABILITY           | L/200                                     |                   |                                 |