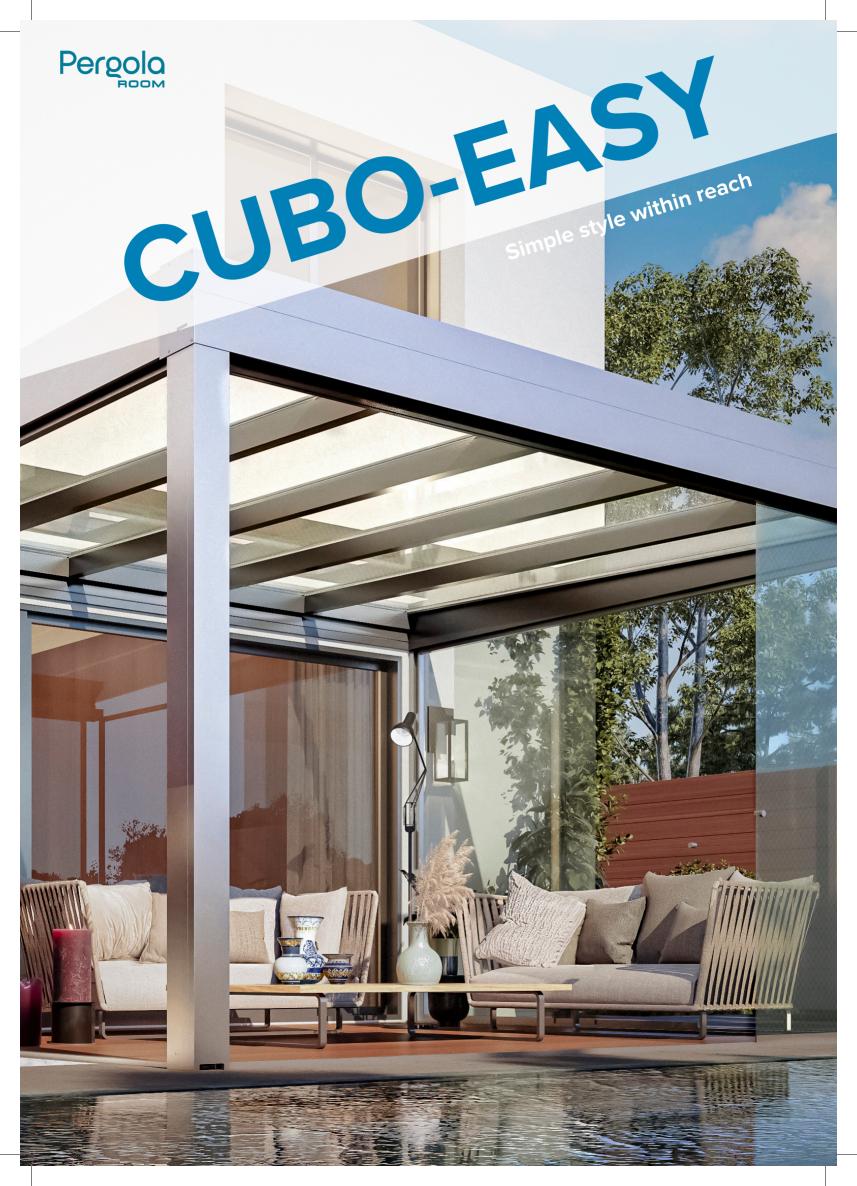

# From Weekend Project to Lifetime Enjoyment

Cubo-Easy is designed for homeowners who enjoy hands-on home improvements. it's quick to assemble with no need for specialized tools. Designed for a hassle-free setup in just a few hours.

Its user-friendly design comes with clear instructions, turning assembly into a fun, easy project rather than a tedious task.