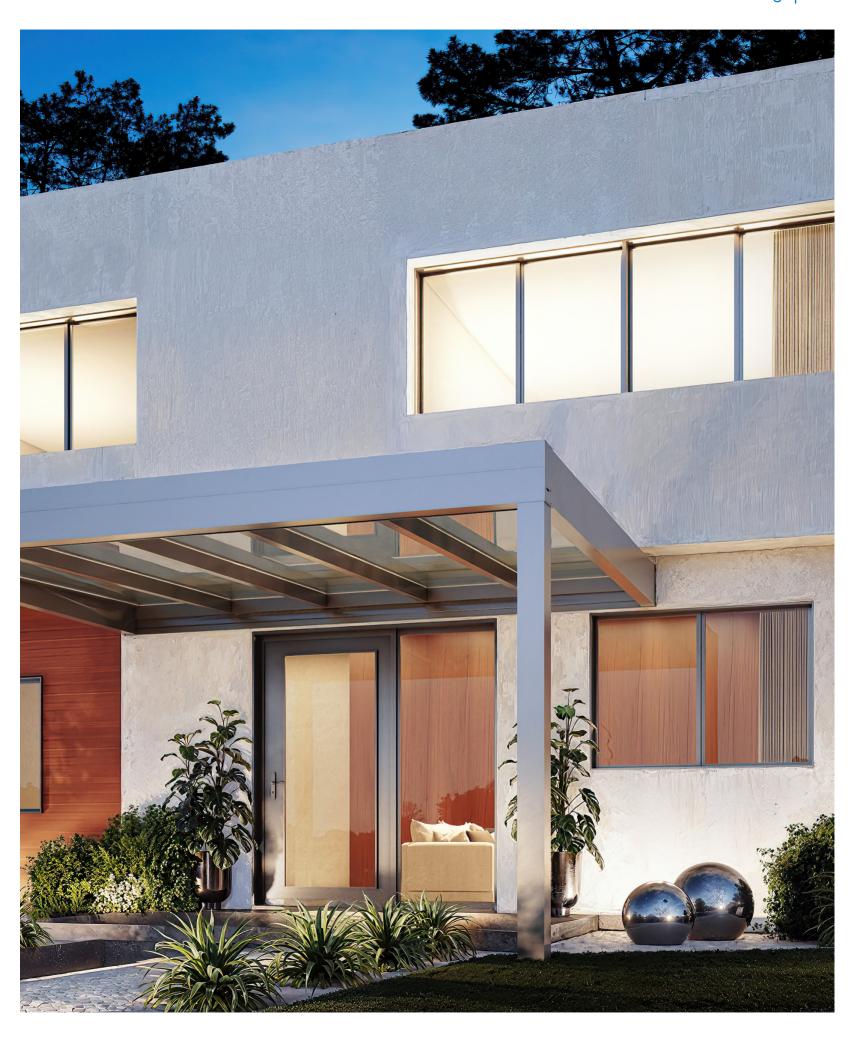

### **Entrance Canopy**

Create an inviting entrance that stands out.

**Terrace Cover** 

Extend your living space and enjoy the outdoors in any weather.

| MAXIMUM DIMENSIONS   | <b>Width:</b> 13'                         | <b>Depth:</b> 13' | Front Clear Height: 7'-3"       |
|----------------------|-------------------------------------------|-------------------|---------------------------------|
| RAFTER DISTANCE      | 2'-7 1/2" for optimal support and design. |                   |                                 |
| PANEL OPTIONS        | <b>Glass:</b> 11/32" or 27/64" LSG        |                   | Sandwich Panel:<br>5/8" or 5/4" |
| SNOW LOAD RESISTANCE | 0.5 kN/m².                                |                   |                                 |
| DURABILITY           | L/200                                     |                   |                                 |