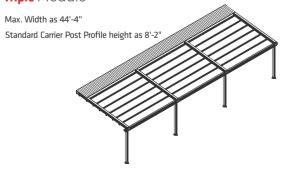

cious outdoor space that can be used four seasons. This system can work in harmony with two different type of lighting systems options and several glass systems or zip screens, to add details and functionality to closed spaces.

#### Additional Options

Linear Led Light Dimmer Unit Wind & Rain Sensor Non-Standart RAL Colors Selective Wood Coating Insulated Aerofoil Louver & Profiles Sliding GLASS DOORS Motorized GUILLOTINE GLASS Zip Screen



### **Retractable Awning Roof**

Max Width: 44'-4" Max Projection: 23'

1.017 sqft Maximum Coverage on a Single System





WALL MOUNT



# Available Module Types

WALL MOUNT

## Single Module

Max. Width as 14'-9" Standard Carrier Post Profile height as 8'-2"



TECTONA FLAT MINIMA PERGOLA

### Double Module



Max. Width as 29'-6"



Triple Module



20