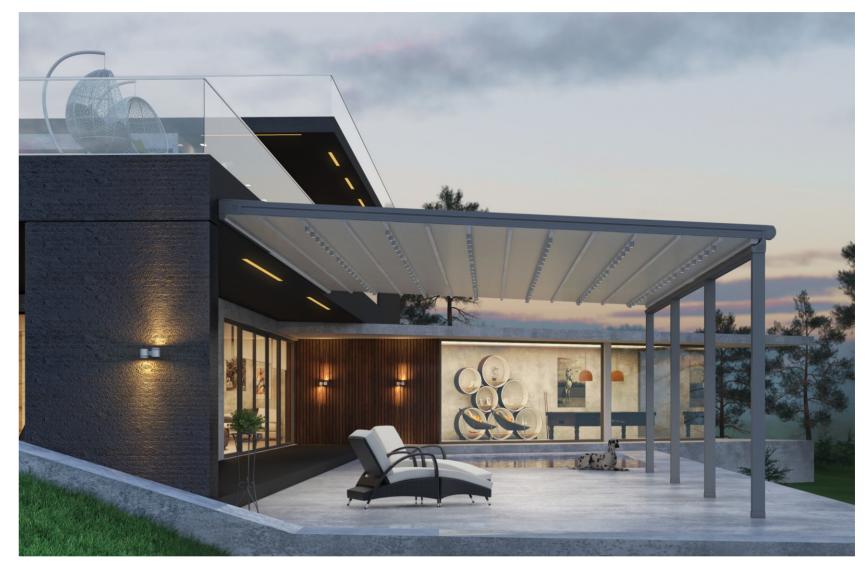

# TECTONA FLAT MINIMA

Tectona Flat Minima pergola system is inspired by oak wood with 600 species. Quercus family of oaks have strong structure and can create their own living spaces in any environment. Tectona Flat Minima can be installed up to 3 sections together to create a specious outdoor space that can be used four seasons. This system can work in harmony with two different type of lighting systems options and several glass systems or zip screens, to add details and functionality to closed spaces.

### **Retractable Awning Roof**

Max Width: 44'-4" Max Projection: 23'

1.017 sqft Maximum Coverage on a Single System

WALL MOUNT