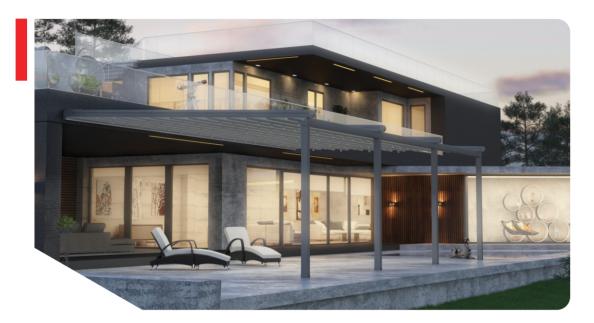

# TECTONA FLAT MINIMA

Tectona Flat Minima pergola system is inspired by oak wood with 600 species. Quercus family of oaks have strong structure and can create their own living spaces in any environment. Tectona Flat Minima can be installed up to 3 sections together to create a specious outdoor space that can be used four seasons. This system can work in harmony with two different type of lighting systems options and several glass systems or zip screens, to add details and functionality to closed spaces.

### **Retractable Awning Roof**

Max Width: 44'-4" Max Projection: 23'

1.017 sqft Maximum Coverage on a Single System

WALL MOUNT