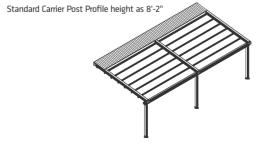

## Single Module

Max. Width as 14'-9" Standard Carrier Post Profile height as 8'-2"

TECTONA FLAT MINIMA PERGOLA