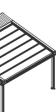

## Single Module

Max. Width as 14'-9" Standard Carrier Post Profile height as 8'-2"

TECTONA FLAT MINIMA PERGOLA