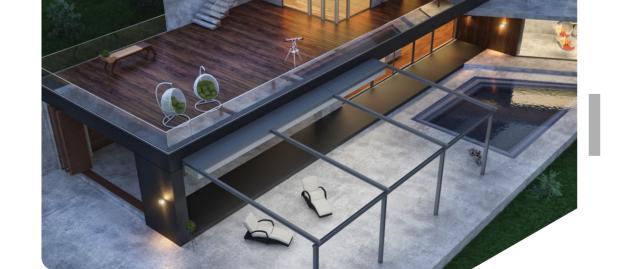

# TECTONA FLAT MINIMA

Tectona Flat Minima pergola system is inspired by oak wood with 600 species. Quercus family of oaks have strong structure and can create their own living spaces in any environment. Tectona Flat Minima can be installed up to 3 sections together to create a specious outdoor space that can be used four seasons. This system can work in harmony with two different type of lighting systems options and several glass systems or zip screens, to add details and functionality to closed spaces.

### **Retractable Awning Roof**

Max Width: 44'-4" Max Projection: 23'

1.017 sqft Maximum Coverage on a Single System

WALL MOUNT