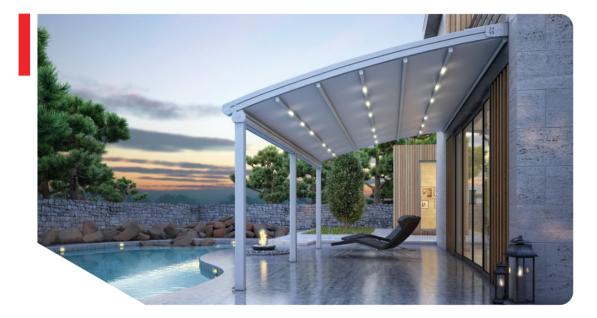

### TECTONA ARC PERGOLA

WALL MOUNT

Tectona Arc pergola is another wall mounted, elegant, structural solution for requested area closures. It symbolizes trust. It is designed to create difference and add quality to pool openings, hotel terraces, patios, decks and many more. As Pergola Room LLC., we have always cared about being different. We have been developing functional shading systems that allow you to create closed outdoor spaces. These systems can be in flat, semi-oval or full oval structures.

### **Retractable Awning Roof**

Max Width: 44'-4"
Max Projection: 32'-10"

**1.452 sqft** Maximum Coverage on a Single System