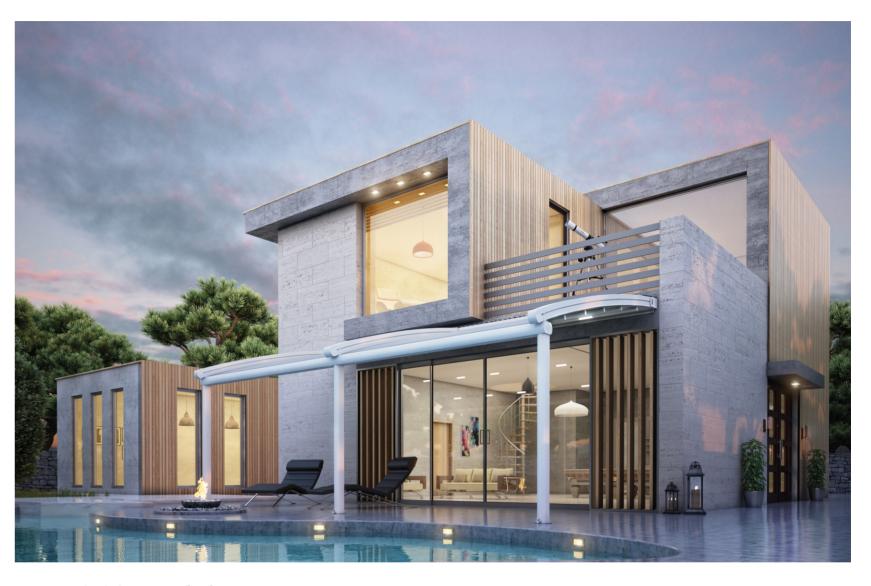

### TECTONA ARC PERGOLA

WALL MOUNT

Tectona Arc pergola is another wall mounted, elegant, structural solution for requested area closures. It symbolizes trust. It is designed to create difference and add quality to pool openings, hotel terraces, patios, decks and many more. As Pergola Room LLC., we have always cared about being different. We have been developing functional shading systems that allow you to create closed outdoor spaces. These systems can be in flat, semi-oval or full oval structures.

# TECTONA ARC PERGOLA WALL MOUNT