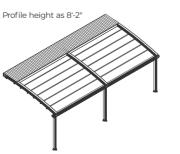

#### **Double** Module

Max. Width as 29'-6" Standard Carrier Post Profile height as 8'-2"