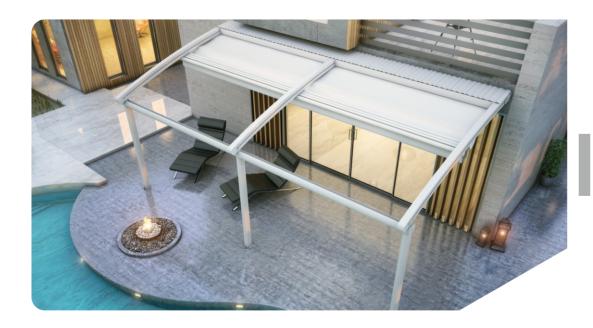

#### **Double** Module

Max. Width as 29'-6" Standard Carrier Post Profile height as 8'-2"

#### **Triple** Module

Max. Width as 44'-4"
Standard Carrier Post Profile height as 8'-2"

21