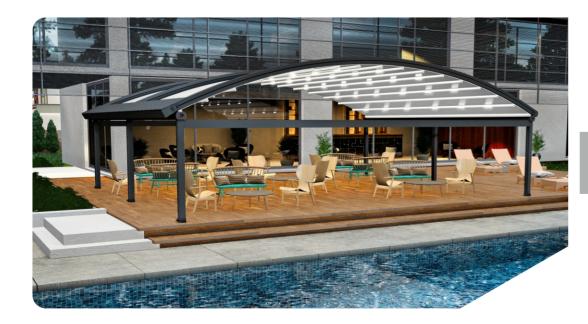

# TECTONA ARC MAX

FREE STANDING

Tectona Arc Max pergola is a free standing strong structure that is ideal to close big outdoor areas. This system truly designed to create difference with its elegant shape. It can close areas almost as big as 1450 sqft with single section. Pergola Room LLC keeps innovating new systems to allow you choose the right one for closures of different areas. Working systems that allow you to close different areas.

# Available **Module Types**

TECTONA **ARC MAX PERGOLA**FREE STANDING