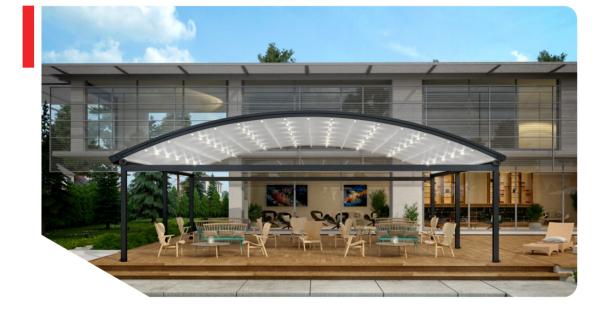

# TECTONA ARC MAX

FREE STANDING

Tectona Arc Max pergola is a free standing strong structure that is ideal to close big outdoor areas. This system truly designed to create difference with its elegant shape. It can close areas almost as big as 1450 sqft with single section. Pergola Room LLC keeps innovating new systems to allow you choose the right one for closures of different areas. Working systems that allow you to close different areas.

# Available **Module Types**

TECTONA **ARC MAX PERGOLA**FREE STANDING