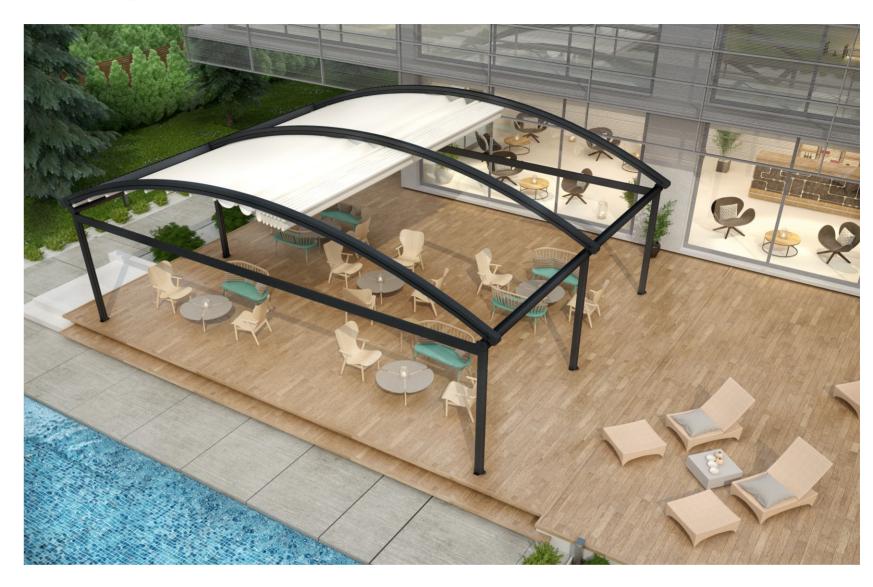

# **Retractable Awning Roof**

Max Width: 44'-4" Max Projection: 23'

**1.456 sqft** Maximum Coverage on a Single System

### **Double** Module

Max. Width as 29'-6" Standard Carrier Post Profile height as 8'-2"