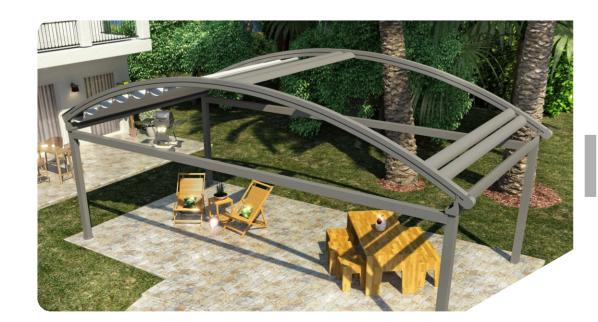

### **Retractable Awning Roof**

Max Width: 44'-4" Max Projection: 23'

**1.017 sqft** Maximum Coverage on a Single System

#### Triple Module

Max. Width as 44'-4"
Standard Carrier Post Profile height as 8'-2"

**2**7