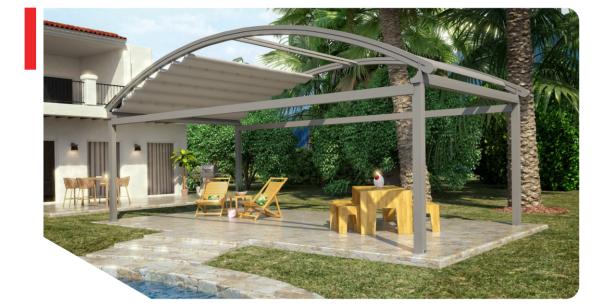

## TECTONA ARC MAX MINIMA

FREE STANDING

Tectona Arc Max Minima is also inspired by oak wood of 600 species, a family of woods with strong structure and able to create their own living space in any environment. So is Tectona Arc Max Minima. A free standing elegant structure that can cover an area of more than 1000 sqft with only one section. It is designed to create a specious outdoor area for quality and functional living.

# TECTONA **ARC MAX MINIMA PERGOLA**FREE STANDING

### **Retractable Awning Roof**

Max Width: 44'-4" Max Projection: 23'

**1.017 sqft** Maximum Coverage on a Single System