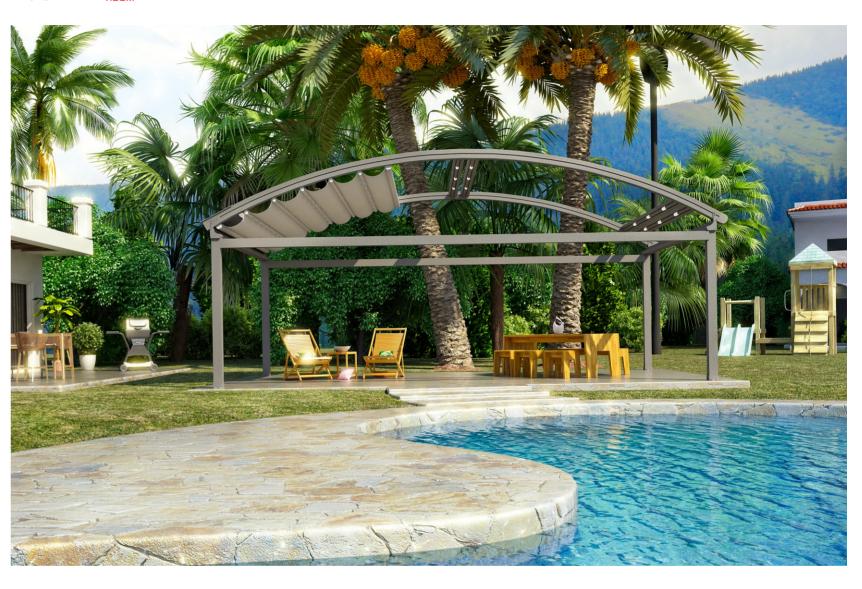

## TECTONA ARC MAX MINIMA

FREE STANDING

Tectona Arc Max Minima is also inspired by oak wood of 600 species, a family of woods with strong structure and able to create their own living space in any environment. So is Tectona Arc Max Minima. A free standing elegant structure that can cover an area of more than 1000 sqft with only one section. It is designed to create a specious outdoor area for quality and functional living.

# TECTONA **ARC MAX MINIMA PERGOLA**FREE STANDING