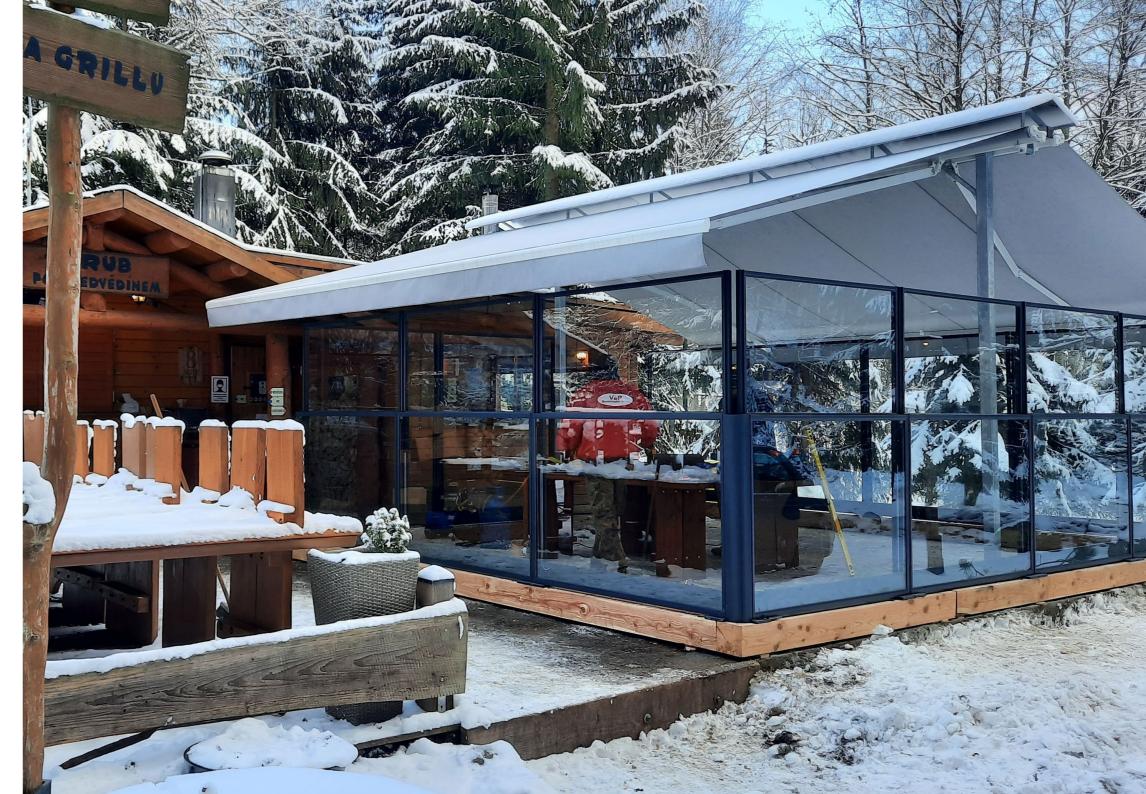

#### One touch!

WindStop Smart, produced as a ready-made panel, creates a wind shield that can rise up to 190 cm with a single touch with its strong frame structure and safety glasses.

WindStop Smart is made of glass and aluminum, so it is maintenance free wherever you use it! The panel is pushed to height of 75" by 2 internal synchronized gas springs that are completely maintenance free. Tapping the moving glass from above starts a synchronized lift up of the glass. Windbreaker Windstop glass balustrade panels are divided equally according to the measurements in the application area. Glass balustrade panels can be produced from width of 31 1/2" and up to maximum width of 71".

### **Elegant Design**

WindStop Smart has a completely minimalist, simple and stylish design thanks to the use of less aluminum material and the design where glass stands out.

#### Just lift it up when wind starts!

It is an ambitious product which is enough to create revolution in railing systems! Restaurant gardens, terraces, open areas of cafes, swimming pools and balconies.

Pergola Room wind breaker height adjustable glass railing system, windbreaker. With height adjustable windscreens you can maximize the use of your restaurant/patio and you can easily stop the wind within seconds.

With the counter balanced glass it's easy to adjust the height of the windscreen and create that snug feeling. The height adjustable glass stays on chosen height without locking.

Pergola Room wind breaker height adjustable glass balustrade – The glass balustrade is available as a straight section with a maximum width of 69". It can be ordered in the standard size or customized width. The lower fixed glass is 6/12" toughened glass and the upper liftable section consists of 6mm toughened glass. In the lowered position, the glass balustrade is 1100mm high. The liftable glass is 31 1/2", which gives the balustrade a total height of 75" in the raised position. The aluminium profiles are as standard RAL colors like 9010 white, 9005 black, 9006 grey, 7016 anthracite grey.