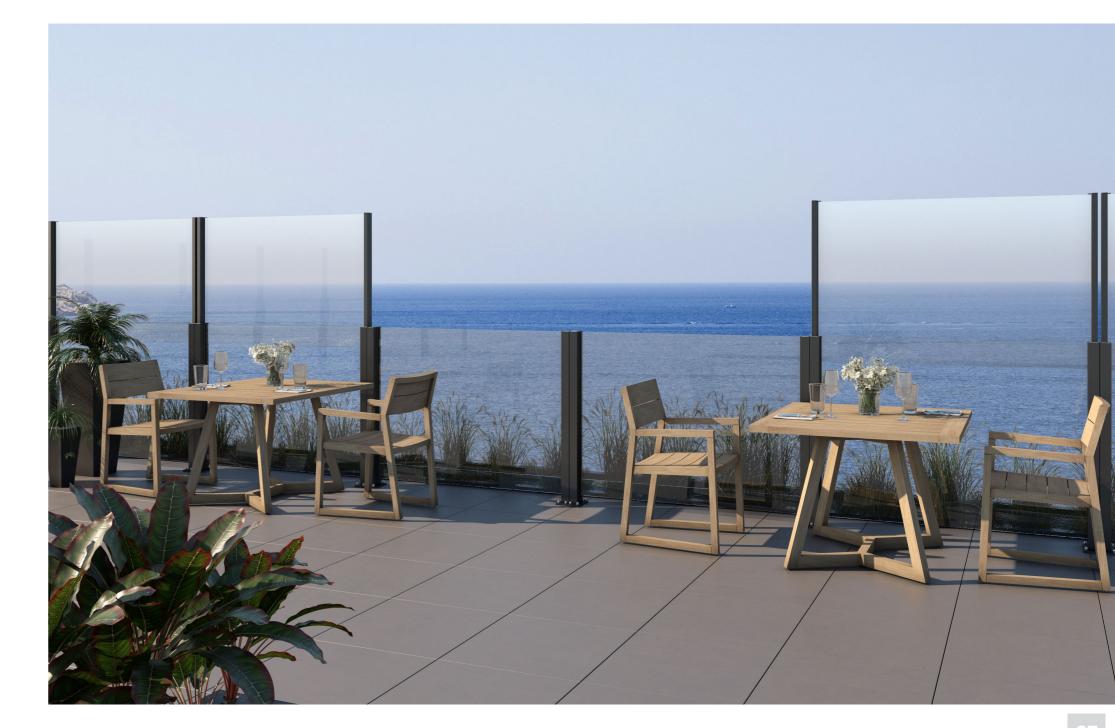

#### One touch!

WindStop Smart, produced as a ready-made panel, creates a wind shield that can rise up to 190 cm with a single touch with its strong frame structure and safety glasses.

WindStop Smart is made of glass and aluminum, so it is maintenance free wherever you use it! The panel is pushed to height of 75" by 2 internal synchronized gas springs that are completely maintenance free. Tapping the moving glass from above starts a synchronized lift up of the glass. Windbreaker Windstop glass balustrade panels are divided equally according to the measurements in the application area. Glass balustrade panels can be produced from width of 31 1/2" and up to maximum width of 71".

#### Just lift it up when wind starts!

It is an ambitious product which is enough to create revolution in railing systems! Restaurant gardens, terraces, open areas of cafes, swimming pools and balconies.

Pergola Room wind breaker height adjustable glass railing system, windbreaker. With height adjustable windscreens you can maximize the use of your restaurant/patio and you can easily stop the wind within seconds.

With the counter balanced glass it's easy to adjust the height of the windscreen and create that snug feeling. The height adjustable glass stays on chosen height without locking.

Pergola Room wind breaker height adjustable glass balustrade – The glass balustrade is available as a straight section with a maximum width of 69". It can be ordered in the standard size or customized width. The lower fixed glass is 6/12" toughened glass and the upper liftable section consists of 6mm toughened glass. In the lowered position, the glass balustrade is 1100mm high. The liftable glass is 31 1/2", which gives the balustrade a total height of 75" in the raised position. The aluminium profiles are as standard RAL colors like 9010 white, 9005 black, 9006 grey, 7016 anthracite grey.