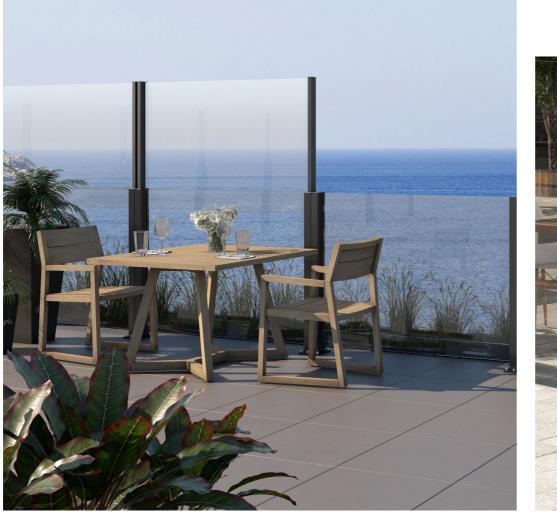

#### One touch!

WindStop Smart, produced as a ready-made panel, creates a wind shield that can rise up to 190 cm with a single touch with its strong frame structure and safety glasses.

WindStop Smart is made of glass and aluminum, so it is maintenance free wherever you use it! The panel is pushed to height of 75" by 2 internal synchronized gas springs that are completely maintenance free. Tapping the moving glass from above starts a synchronized lift up of the glass. Windbreaker Windstop glass balustrade panels are divided equally according to the measurements in the application area. Glass balustrade panels can be produced from width of 31 1/2" and up to maximum width of 71".

### **Elegant Design**

WindStop Smart has a completely minimalist, simple and stylish design thanks to the use of less aluminum material and the design where glass stands out.

#### Just lift it up when wind starts!

It is an ambitious product which is enough to create revolution in railing systems! Restaurant gardens, terraces, open areas of cafes, swimming pools and balconies.