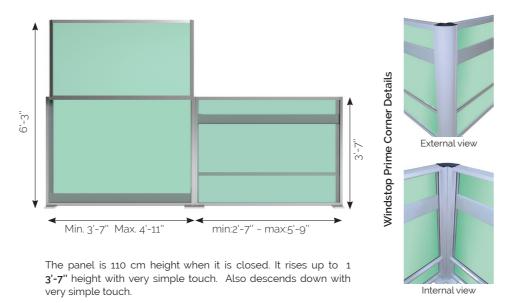

## **Technical Specifications**

Description

Height adjustable glass railing, Anchor screws for concrete Windbrekaer, Windscreeen is included in the package

Fixing

Panel width Panel height

Min: 2'-7" - Max:5'-9" Max: 6'-3"

Corner connectorPanel connectorAvailableAvailable

Glass thickness Assembly

Fixed glass (5/16"), Liftable glass (15/64") WindStop® panels are delivered ready-assembled

Weight Principle of operation

Standard panel 3'-7" x 4'-11" = 176lb Manual lifting by hand/Counterweight