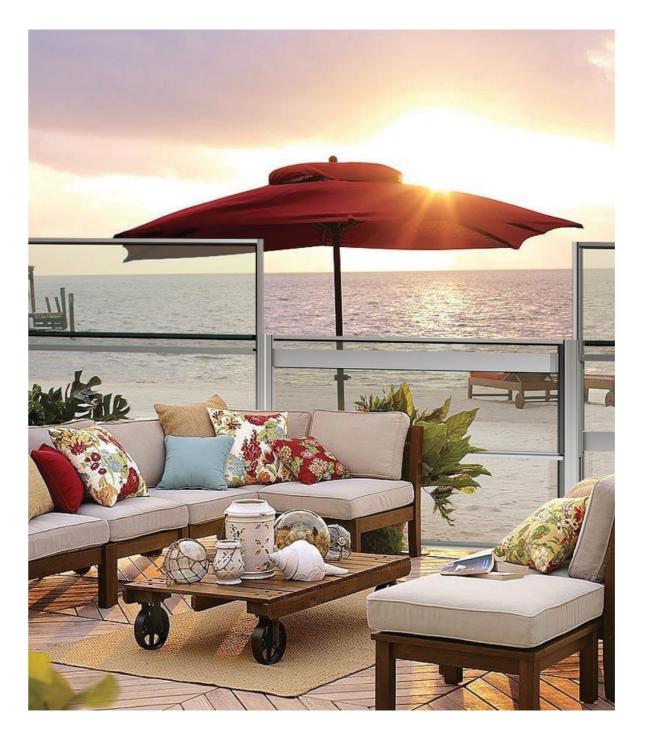

#### Just lift it up when wind starts!

It is an ambitious product which is enough to create revolution in railing systems! Restaurant gardens, terraces, open areas of cafes, swimming pools and balconies.

Pergola Room wind breaker height adjustable glass railing system, windbreaker. With height adjustable windscreens you can maximize the use of your restaurant/patio and you can easily stop the wind within seconds.

With the counter balanced glass it's easy to adjust the height of the windscreen and create that snug feeling. The height adjustable glass stays on chosen height without locking.

Pergola Room wind breaker height adjustable glass balustrade – The glass balustrade is available as a straight section with a maximum width of 69". It can be ordered in the standard size or customized width. The lower fixed glass is 6/12" toughened glass and the upper liftable section consists of 6mm toughened glass. In the lowered position, the glass balustrade is 1100mm high. The liftable glass is 31 1/2", which gives the balustrade a total height of 75" in the raised position. The aluminium profiles are as standard RAL colors like 9010 white, 9005 black, 9006 grey, 7016 anthracite grey.