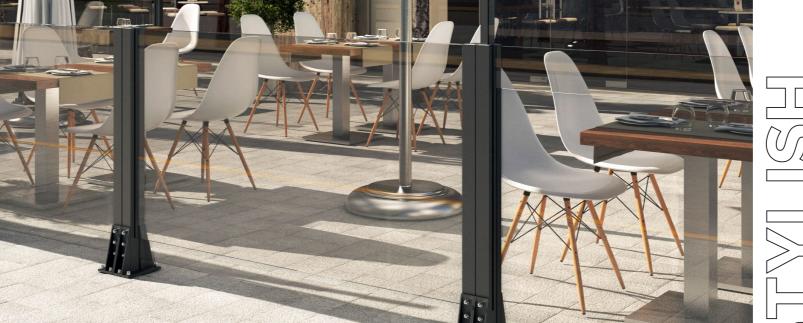

### **Elegant Design**

WindStop Smart has a completely minimalist, simple and stylish design thanks to the use of less aluminum material and the design where glass stands out.

## Fast Installation

Panels are sent as ready-to-use prefabricated according to the application area dimensions. Just unpack and fix it to the ground.

Installation rapide: les panneaux sont envoyés comme préfabriqués prêts à l'emploi selon les dimensions de la zone d'application. Déballez-le et fixezle au sol