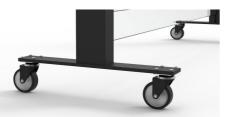

### Wheeled Base (Optional)

Optional trolley support with brakes on each wheel for places where fastening is not possible onto the ground.

Windstop cannot be used with wheeled bases as wind barrier panel against wind. its suggested to be used as separator in indoor commercial areas and in windless outdoor places.