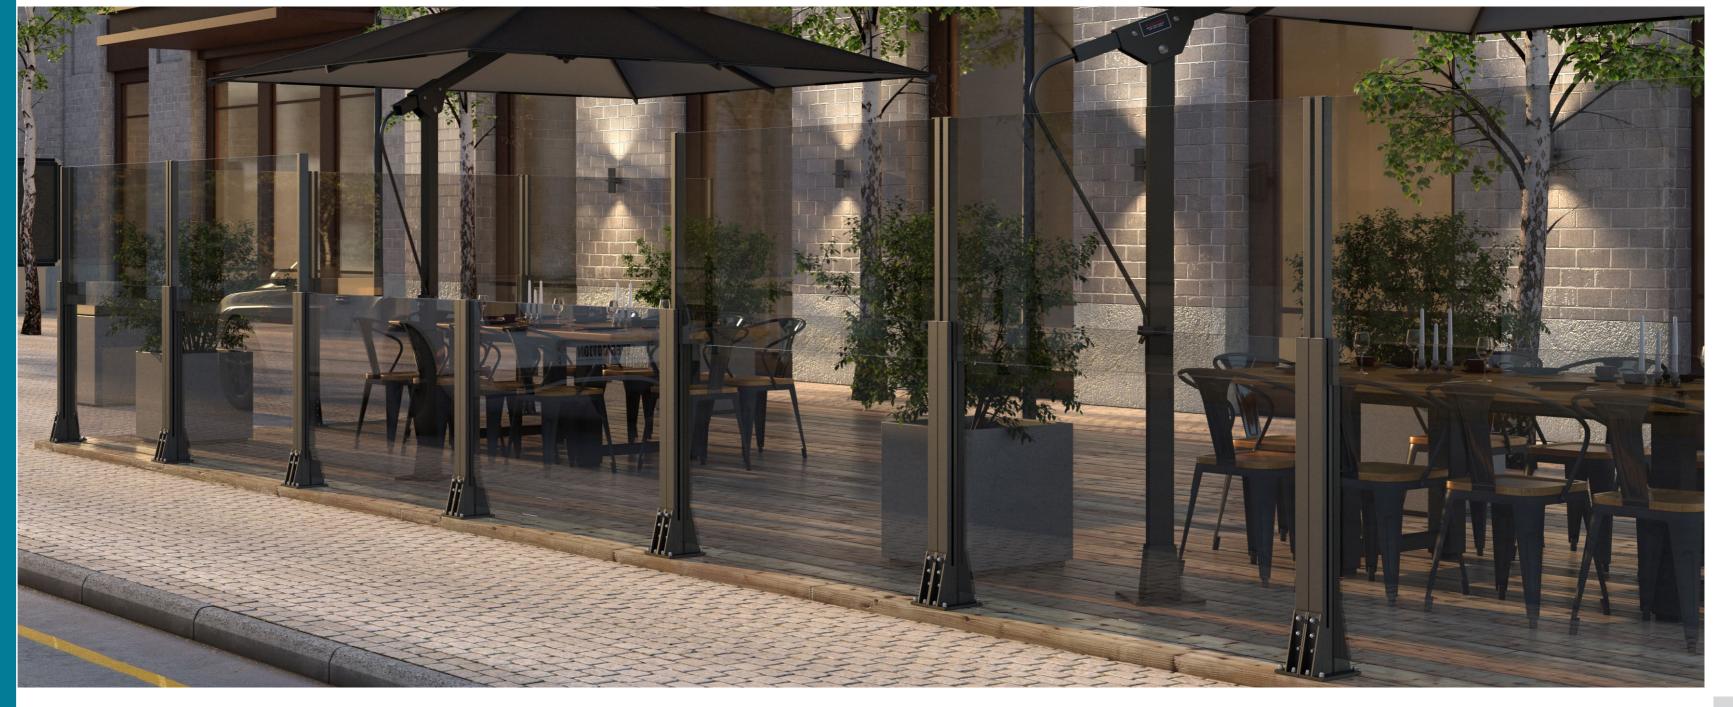

#### **Integrated Planter Support (Optional)**

The WindStop retractable glass balustrade can be attached to a robust galvanized and electrostatic powder painted base designed that functions as an flower pot and counter weight against winds. Refurbish your restaurant, cafe and terrace with a new planter support for your wind breaker glass railing.

#### Just lift it up when wind starts!

It is an ambitious product which is enough to create revolution in railing systems! Restaurant gardens, terraces, open areas of cafes, swimming pools and balconies.