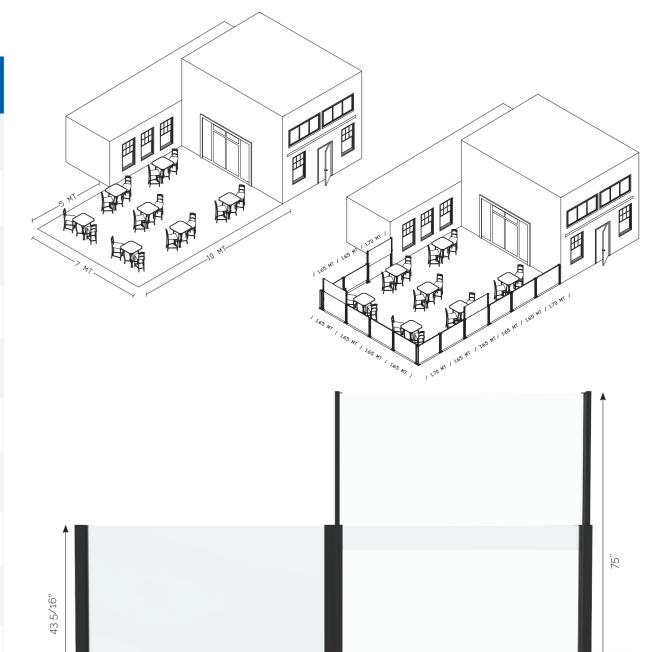

#### Panel height

43 5/16" fixed bottom section / 75" in elevated position

With the counter balanced glass it's easy to adjust the height of the windscreen and create that snug feeling. The height adjustable glass stays on chosen height without locking.

Pergola Room wind breaker height adjustable glass balustrade – The glass balustrade is available as a straight section with a maximum width of 69". It can be ordered in the standard size or customized width. The lower fixed glass is 6/12" toughened glass and the upper liftable section consists of 6mm toughened glass. In the lowered position, the glass balustrade is 1100mm high. The liftable glass is 31 1/2", which gives the balustrade a total height of 75" in the raised position. The aluminium profiles are as standard RAL colors like 9010 white, 9005 black, 9006 grey, 7016 anthracite grey.