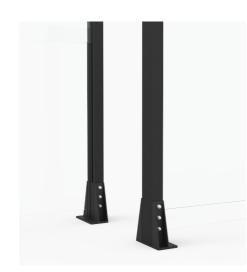

## Easy to Use

It has a smart mechanism that you can raise up to 6'-3" with a single touch.

Correctly designed strong aluminum posts. Steel bases connected to the posts at four points. 5/32"+5/32" thick laminated glasses used in both fixed and moving glass make the system extremely

#### Fixing

Steel base plates are fixed and has pre drilled holes for anchor screws