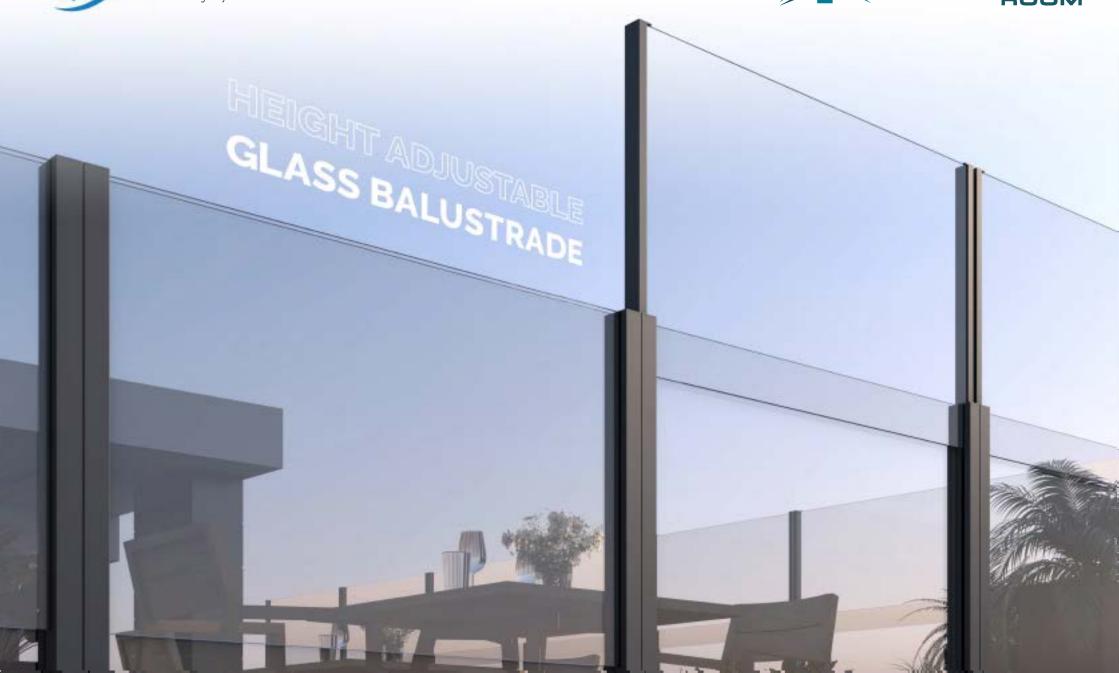

# WINDBREAKER



pergolaroom.com 03



#### One touch!

WindStop Smart, produced as a ready-made panel, creates a wind shield that can rise up to 190 cm with a single touch with its strong frame structure and safety glasses.

WindStop Smart is made of glass and aluminum, so it is maintenance free wherever you use it! The panel is pushed to height of 75" by 2 internal synchronized gas springs that are completely maintenance free. Tapping the moving glass from above starts a synchronized lift up of the glass. Windbreaker Windstop glass balustrade panels are divided equally according to the measurements in the application area. Glass balustrade panels can be produced from width of 31 1/2" and up to maximum width of 71".







Height Adjustable Glass Balustrade pergolaroom.com

### **Elegan