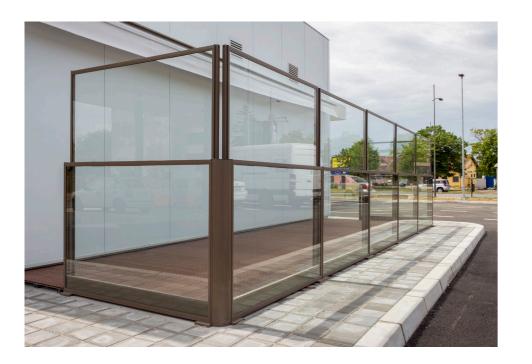

#### One touch!

WindStop Smart, produced as a ready-made panel, creates a wind shield that can rise up to 190 cm with a single touch with its strong frame structure and safety glasses.

WindStop Smart is made of glass and aluminum, so it is maintenance free wherever you use it! The panel is pushed to height of 75" by 2 internal synchronized gas springs that are completely maintenance free. Tapping the moving glass from above starts a synchronized lift up of the glass. Windbreaker Windstop glass balustrade panels are divided equally according to the measurements in the application area. Glass balustrade panels can be produced from width of 31 1/2" and up to maximum width of 71".

### **Elegant Design**

WindStop Smart has a completely minimalist, simple and stylish design thanks to the use of less aluminum material and the design where glass stands out.