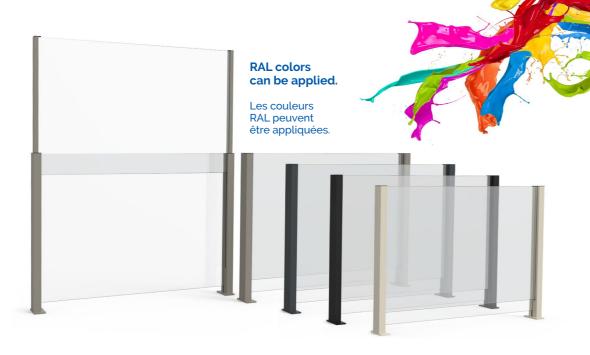

#### Surface coating

RAL Powder Coated 9010 White / 9005 Black / 7016 Anthracite Grey / 9006 Aluminium Grey are standard colors. Other RAL colors are also available.

#### Surface coating

RAL Powder Coated 9010 White / 9005 Black / 7016 Anthracite Grey / 9006 Aluminium Grey are standard colors. Other RAL colors are also available