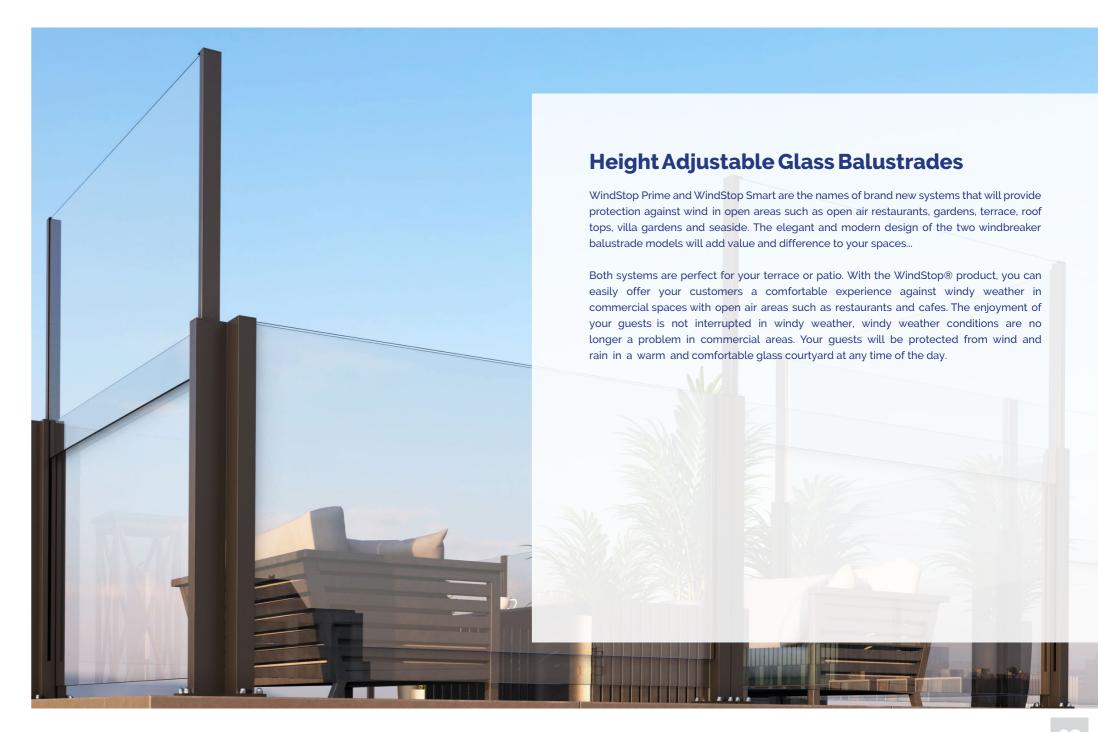

#### Just lift it up when wind starts!

It is an ambitious product which is enough to create revolution in railing systems! Restaurant gardens, terraces, open areas of cafes, swimming pools and balconies.

Pergola Room wind breaker height adjustable glass railing system, windbreaker. With height adjustable windscreens you can maximize the use of your restaurant/patio and you can easily stop the wind within seconds.

With the counter balanced glass it's easy to adjust the height of the windscreen and create that snug feeling. The height adjustable glass stays on chosen height without locking.

Pergola Room wind breaker height adjustable glass balustrade – The glass balustrade is available as a straight section with a maximum width of 69". It can be ordered in the standard size or customized width. The lower fixed glass is 6/12" toughened glass and the upper liftable section consists of 6mm toughened glass. In the lowered position, the glass balustrade is 1100mm high. The liftable glass is 31 1/2", which gives the balustrade a total height of 75" in the raised position. The aluminium profiles are as standard RAL colors like 9010 white, 9005 black, 9006 grey, 7016 anthracite grey.