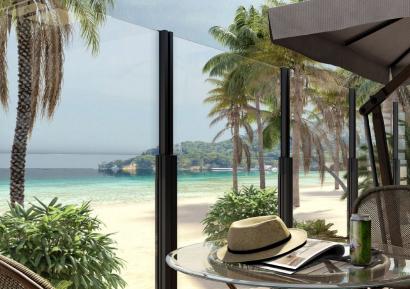

#### One touch!

WindStop Smart, produced as a ready-made panel, creates a wind shield that can rise up to 190 cm with a single touch with its strong frame structure and safety glasses.

WindStop Smart is made of glass and aluminum, so it is maintenance free wherever you use it! The panel is pushed to height of 75" by 2 internal synchronized gas springs that are completely maintenance free. Tapping the moving glass from above starts a synchronized lift up of the glass. Windbreaker Windstop glass balustrade panels are divided equally according to the measurements in the application area. Glass balustrade panels can be produced from width of 31 1/2" and up to maximum width of 71".

#### Just lift it up when wind starts!

It is an ambitious product which is enough to create revolution in railing systems! Restaurant gardens, terraces, open areas of cafes, swimming pools and balconies.

Pergola Room wind breaker height adjustable glass railing system, windbreaker. With height adjustable windscreens you can maximize the use of your restaurant/patio and you can easily stop the wind within seconds.