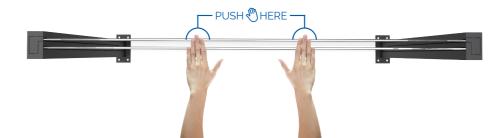

#### One touch!

WindStop Smart, produced as a ready-made panel, creates a wind shield that can rise up to 190 cm with a single touch with its strong frame structure and safety glasses.

WindStop Smart is made of glass and aluminum, so it is maintenance free wherever you use it! The panel is pushed to height of 75" by 2 internal synchronized gas springs that are completely maintenance free. Tapping the moving glass from above starts a synchronized lift up of the glass. Windbreaker Windstop glass balustrade panels are divided equally according to the measurements in the application area. Glass balustrade panels can be produced from width of 31 1/2" and up to maximum width of 71".

## Easy to Use

It has a smart mechanism that you can raise up to 6'-3" with a single touch.

Correctly designed strong aluminum posts. Steel bases connected to the posts at four points. 5/32"+5/32" thick laminated glasses used in both fixed and moving glass make the system extremely

## Fast Installation

Panels are sent as ready-to-use prefabricated according to the application area dimensions. Just unpack and fix it to the ground.

Installation rapide: les panneaux sont envoyés comme préfabriqués prêts à l'emploi selon les dimensions de la zone d'application. Déballez-le et fixezle au sol