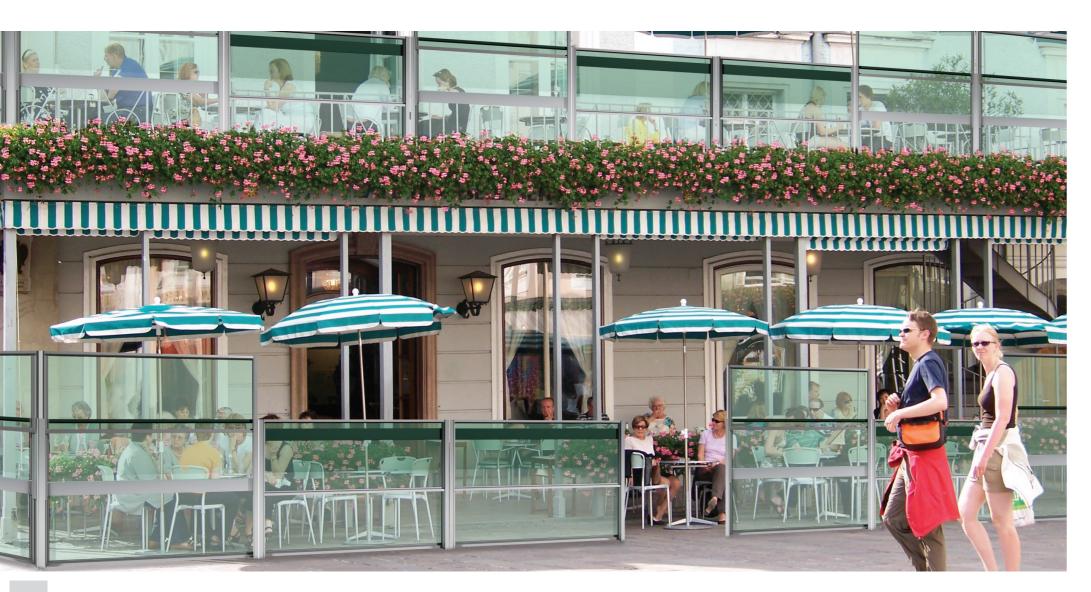

#### Just lift it up when wind starts!

It is an ambitious product which is enough to create revolution in railing systems! Restaurant gardens, terraces, open areas of cafes, swimming pools and balconies.

Pergola Room wind breaker height adjustable glass railing system, windbreaker. With height adjustable windscreens you can maximize the use of your restaurant/patio and you can easily stop the wind within seconds.