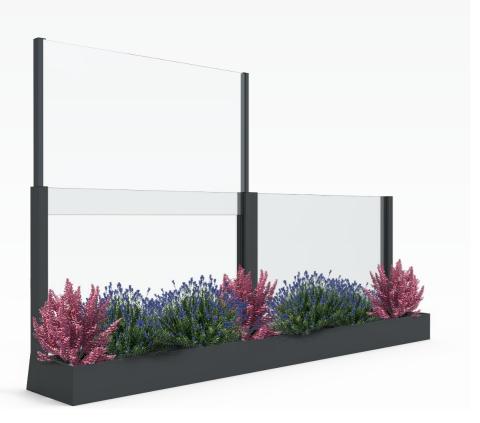

#### **Integrated Planter Support (Optional)**

The WindStop retractable glass balustrade can be attached to a robust galvanized and electrostatic powder painted base designed that functions as an flower pot and counter weight against winds. Refurbish your restaurant, cafe and terrace with a new planter support for your wind breaker glass railing.