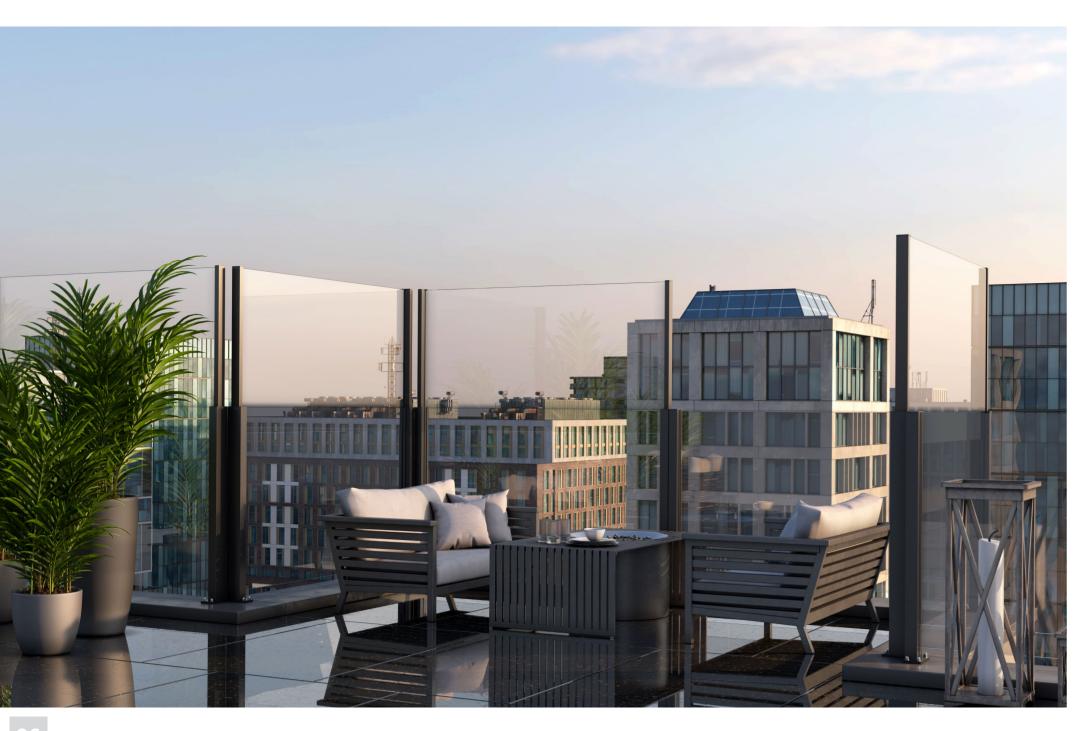

#### Just lift it up when wind starts!

It is an ambitious product which is enough to create revolution in railing systems! Restaurant gardens, terraces, open areas of cafes, swimming pools and balconies.

Pergola Room wind breaker height adjustable glass railing system, windbreaker. With height adjustable windscreens you can maximize the use of your restaurant/patio and you can easily stop the wind within seconds.