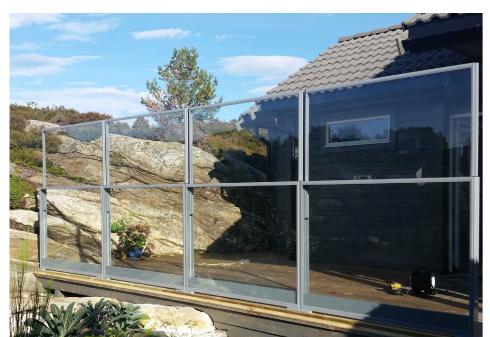

#### **Integrated Planter Support (Optional)**

The WindStop retractable glass balustrade can be attached to a robust galvanized and electrostatic powder painted base designed that functions as an flower pot and counter weight against winds. Refurbish your restaurant, cafe and terrace with a new planter support for your wind breaker glass railing.

### Wheeled Base (Optional)

Optional trolley support with brakes on each wheel for places where fastening is not possible onto the ground.

Windstop cannot be used with wheeled bases as wind barrier panel against wind. its suggested to be used as separator in indoor commercial areas and in windless outdoor places.

#### **Reinforced Support (Optional)**

Height adjustable floor fastening support..