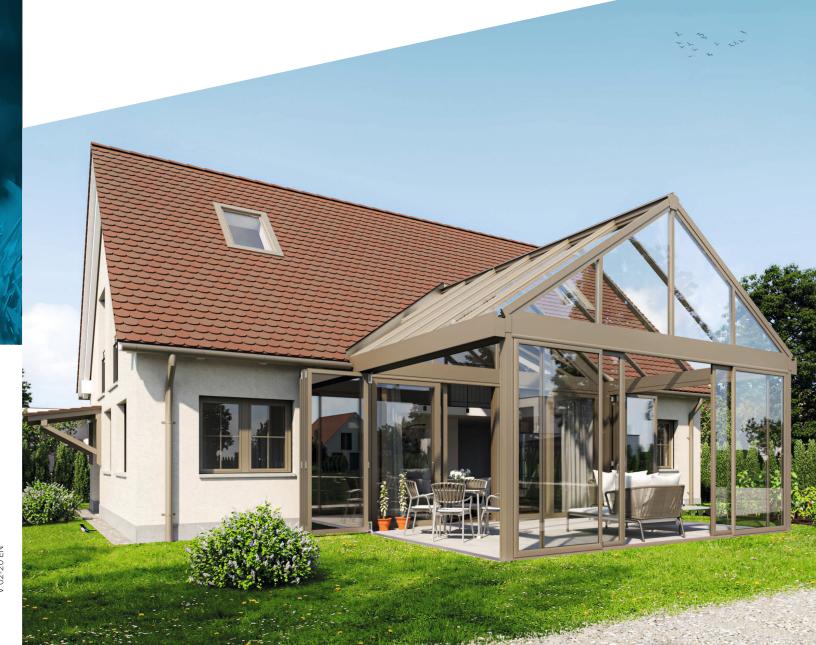

# Made to your individual specifications

installed on the building

roof inclinations from 5°to 45°

integrates harmoniously

with the existing footprint

extends the floor space of your home

as balcony roofing

Your Pergola Room Specialist Partner

For unique nature experiences.

installed on existing balcony flooring

bespoke design solution as part of new build construction

# **INDIVIDUAL PATIO ROOF**

PRIME

Take advantage of the wide range of Pergola Room products and our proven expert consultations. Further information can be found at

pergolaroom.com |+1 (800) 215 0 216

## Individual and harmonious

A PRIME patio roof fits seamlessly and harmoniously into your building's structure. There are virtually no limits on the design, so let your imagination run free. This is what makes every PRIME unique.