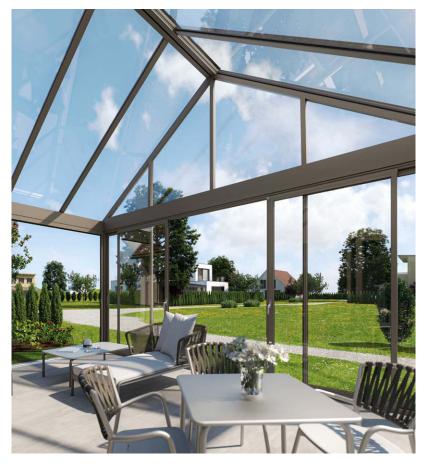

# Family time outdoors

### Visual details meet personal taste

Even for complex living situations, the next family party can take place

#### Perfectly combined

all-glass or framed elements. This

## Individual and harmonious

A PRIME patio roof fits seamlessly and harmoniously into your building's structure. There are virtually no limits on the design, so let your imagination run free. This is what makes every PRIME unique.

## Attractive and elegant

Each PRIME patio roof boasts stylish aesthetics, elegant design and lovingly finished details. The wide array of possible applications and colours offers maximum individuality and flexibility. This is what makes every PRIME stand out.

## Functional and sturdy

With a PRIME patio roof, you create additional living space that protects you from wind and weather. Each product is distinguished by a high-quality and durable structure and solid craftsmanship. This is what makes every PRIME a haven of well-being.