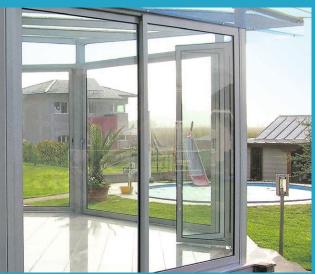

## Introducing the IDEAL 38

The IDEAL 38 is a sliding panel system manufactured from aluminium profiles that are not thermally insulated. The easy to operate system is particularly suitable for large-scale applications.

## **Common applications**

The possible applications for the IDEAL 38 are extremely diverse. As a non-thermal system, it is particularly suitable for the following areas:

- Balcony glazing
- Sitting area glazing
- Integrated into patio roofing