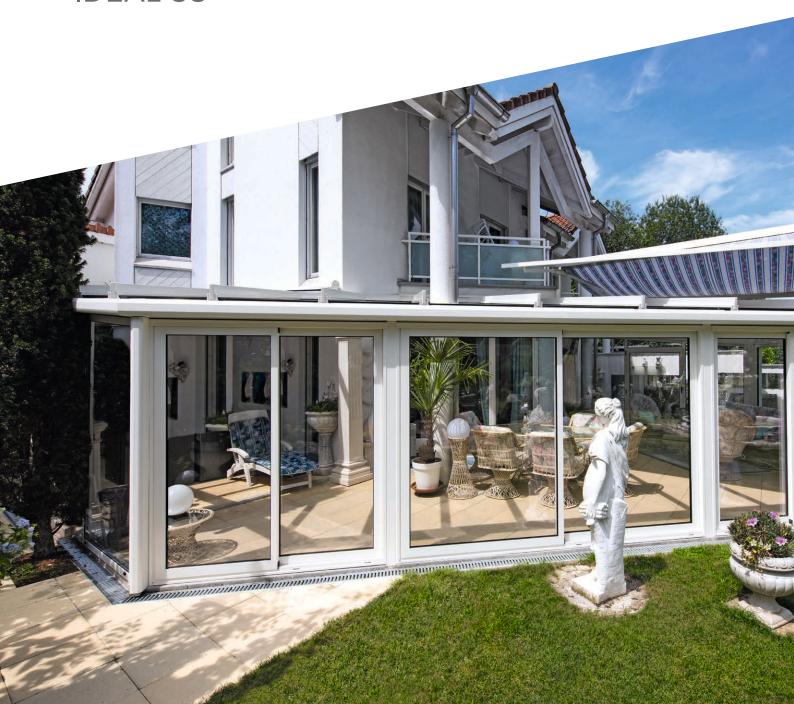

## Introducing the IDEAL 38

The IDEAL 38 is a sliding panel system manufactured from aluminium profiles that are not thermally insulated. The easy to operate system is particularly suitable for large-scale applications.

## **Common applications**

The possible applications for the IDEAL 38 are extremely diverse. As a non-thermal system, it is particularly suitable for the following areas:

- Balcony glazing
- Sitting area glazing
- Integrated into patio roofing