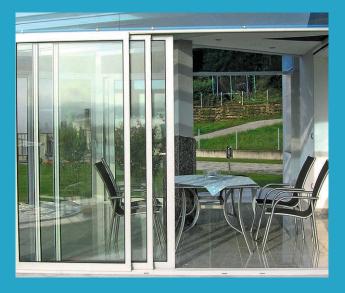

All elements in this system are free sliding, with the element running inside equipped with a multiple seal and window handles, the outer with a recessed reversible handle. The use of high-quality double rollers guarantees permanently smooth sliding even at element weights of up to 221 lbs.

Flat wall connection profiles shape the flowing transition from the masonry to the actual sliding panel.

rounded external profile edges and the slender profiles between elements to improve visibility.

Your Pergola Room Specialist Partner