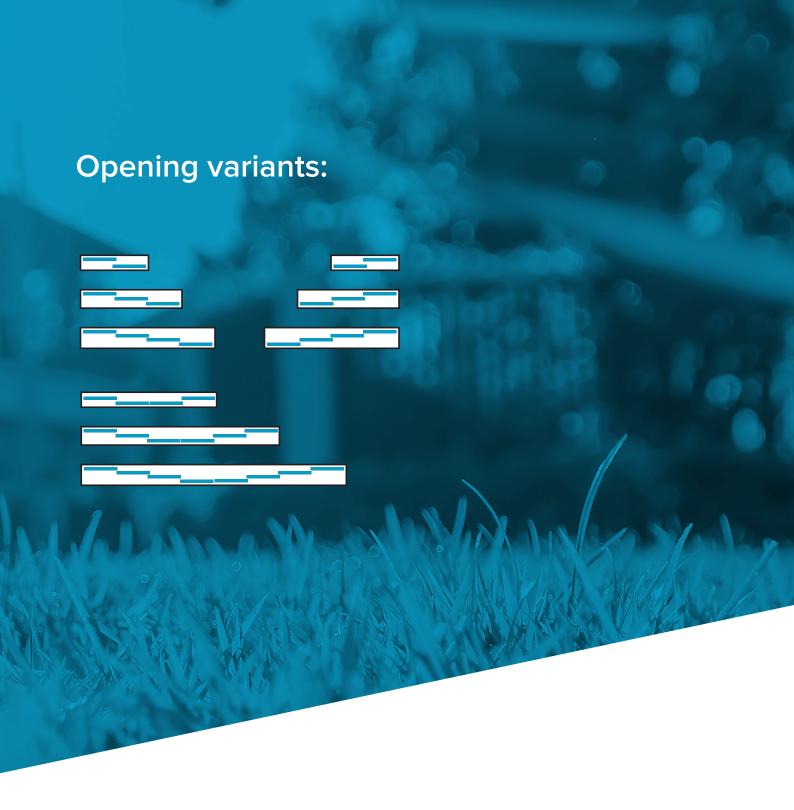

Individual needs are covered with the IDEAL 38:

- Select your design: 1, 2, 3 or 4 rails
- Adjustable glass thicknesses: single-pane or double glazing up to 25/32"
- Individual colours: 28 standard colours at no extra cost