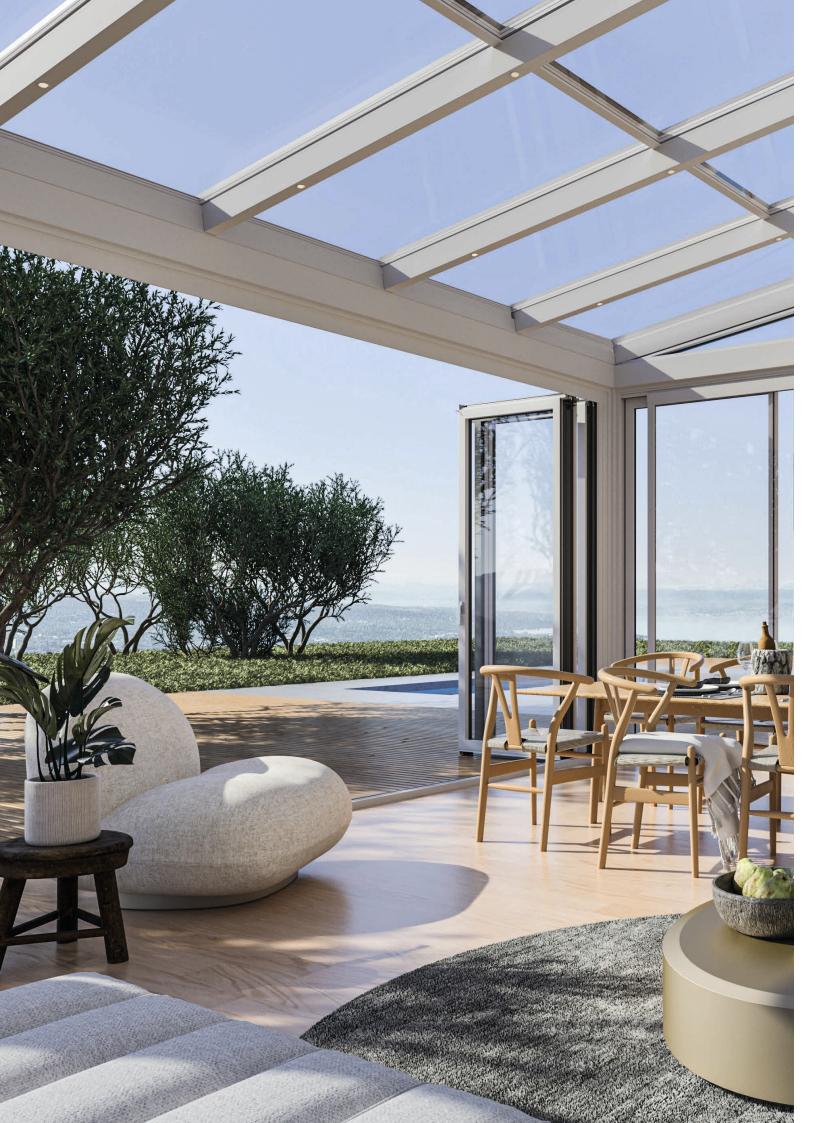

## LIVING SPACE CONSERVATORY

FULLY GLAZED & INSULATED ROOF HAWAII 80

### A conservatory that is as individual as you are

Let your imagination guide you Whatever your ideas about size, shape, colour and configuration - there are no limits.

## **FULLY GLAZED ROOF**

Energy efficiency thanks to thermal insulation

Can be used all year round, no matter what the weather

High-quality materials and design

Future-proof investment thanks to long lifespan