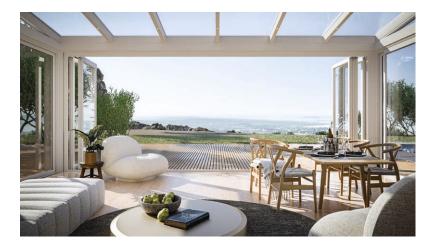

## LIVING SPACE CONSERVATORY

FULLY GLAZED & INSULATED ROOF HAWAII 80

### A conservatory that is as individual as you are

Let your imagination guide you Whatever your ideas about size, shape, colour and configuration - there are no limits.

## **FULLY GLAZED ROOF**

Energy efficiency thanks to thermal insulation

Can be used all year round, no matter what the weather

High-quality materials and design

Future-proof investment thanks to long lifespan