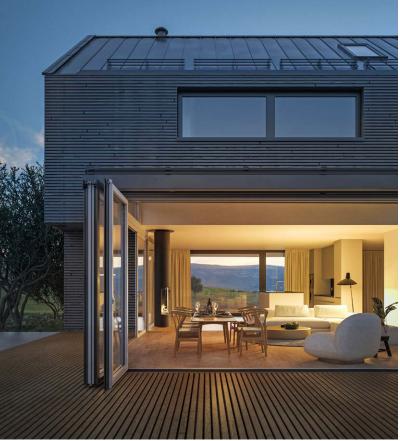

## LIVING SPACE CONSERVATORY

FULLY GLAZED & INSULATED ROOF HAWAII 80

### A conservatory that is as individual as you are

Let your imagination guide you Whatever your ideas about size, shape, colour and configuration - there are no limits.

#### Individual

combination options Combine your HAWAII 80 with tried-and-tested products such as reliable folding or sliding walls, integrated LED lighting and other practical options.

For that cosy feeling Your conservatory can be transformed into extra living space with a sophisticated lighting concept and optimum indoor climate for a cosy home.

## **FULLY GLAZED ROOF**

Energy efficiency thanks to thermal insulation

Can be used all year round, no matter what the weather

High-quality materials and design

Future-proof investment thanks to long lifespan

## 365 days outdoors

weather. Extending your home with surely delight you.

#### Make your conservatory dreams come true

The HAWAII 80 conservatory is the mean compromising on individual insulated and heated living space, residential situation.