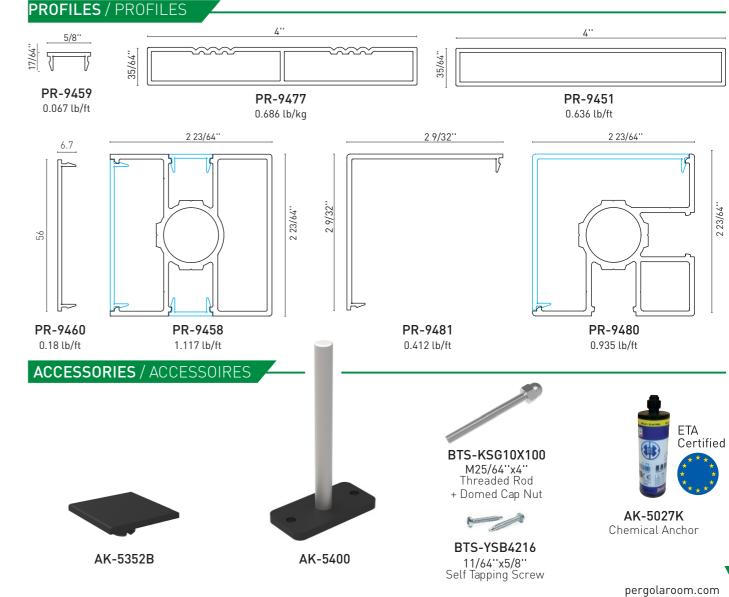

Aluminium panel profiles and aluminium posts are made from 6063 T5 aluminium. All of our Aluminium Garden fencing products are available in a wide range of RAL Powder Coating colours.

Due to the nature of modern house design, We offer newest and modern fence systems with solutions to create unique designs.

- 2 23/64'' + 2 23/64'' Aluminium post
- Screws are not visible
- Standard RAL colours are available

- Simple, clean and stylish lines
- Strong, light and rust-free
- Easy do-it-yourself assembly

- Standard RAL Colors
- Black (RAL 9005)
- Anthracite Grey (RAL 7016)
- White (RAL 9016)
- Cream White (RAL 9001)
- Signal Grey (RAL 7004)

- 2 23/64" + 2 23/64" Aluminium post
- Screws are not visible

- Simple, clean and stylish lines
- Strong, light and rust-free
- Easy do-it-yourself assembly
- Standard RAL colours are available

- Standard RAL Colors
- Black (RAL 9005)
- Anthracite Grey (RAL 7016)
- White (RAL 9016)
- Cream White (RAL 9001)
- Signal Grey (RAL 7004)