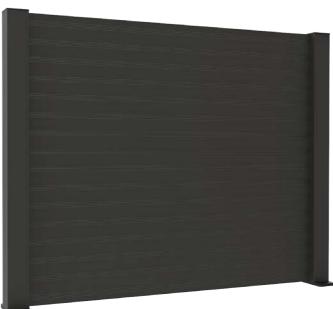

# ALUMINIUM FENCE F60 SERIES

F60

Pergola Room's Aluminium garden fences are practical and popular choice for many projects because of its low maintenance and durability. We offer a range of models which have different types of aluminium profiles according to your choice and architectural of your projects.

#### ALUMINIUM GARDEN FENCE

F60

Pergola Room's aluminum garden fence systems add great value to properties. Aluminum fencing enhances landscaping and adds security to a garden, pool, or building, while not hiding views. It provides your property with perfect barriers for complete or partial backyards to keep pets and children safe. Add elegance, security, and value to your home with residential aluminum fencing!

Compared to wrought iron fencing, aluminum fencing is virtually maintenance free. Traditional wrought iron fencing will rust, peel, and flake over time as opposed to aluminum which will not. The best thing about aluminum fencing is that it is also impervious to termites, unlike wood, and offers high visibility. F60 Aluminum fence model has louver panels which hides the views from outside. Aluminum adapter profile helps to fix the louver panels to post profile with hiding the screws.