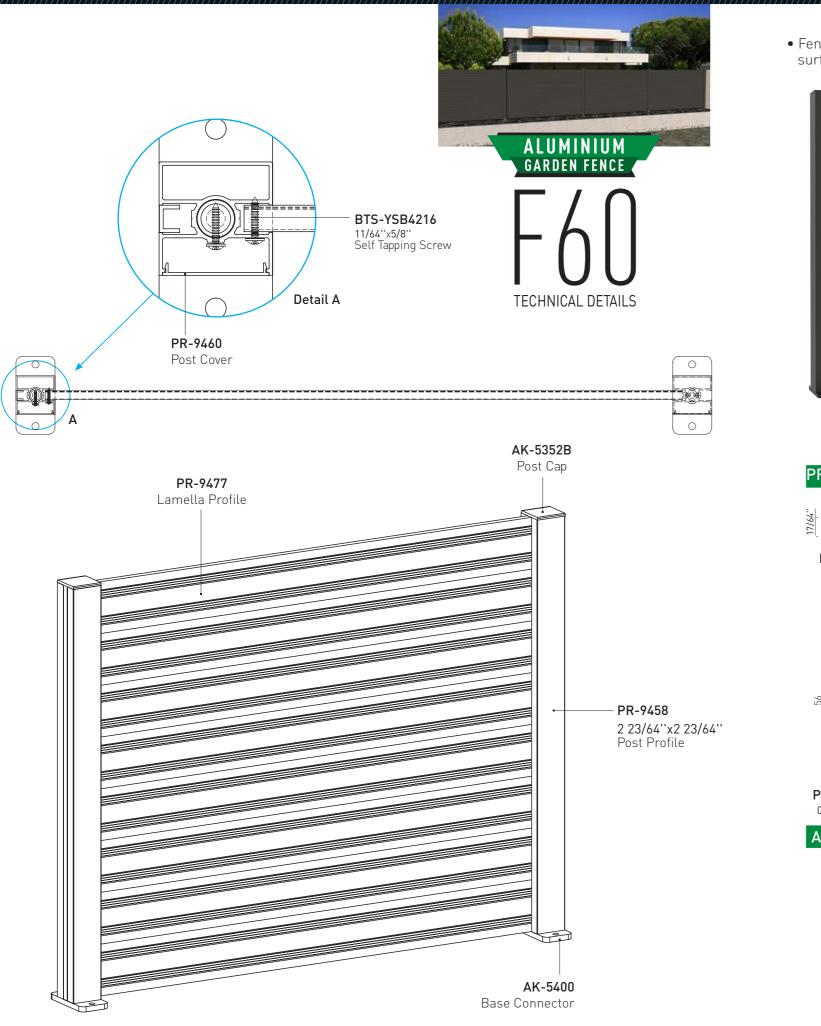

• Fence with patterned horizontal profile and flat surface profile.

F60 LOUVER TECHNICAL DETAILS