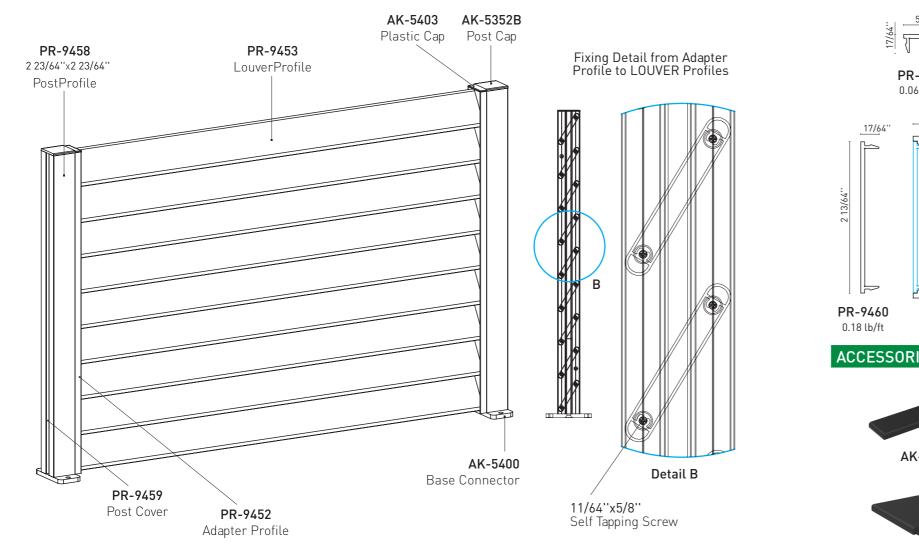

- 2 23/64'' + 2 23/64'' Aluminium post
- Screws are not visible
- Standard RAL colours are available

- Simple, clean and stylish lines
- Strong, light and rust-free
- Easy do-it-yourself assembly

- Standard RAL Colors
- Black (RAL 9005)
- Anthracite Grey (RAL 7016)
- White (RAL 9016)
- Cream White (RAL 9001)
- Signal Grey (RAL 7004)

Compared to wrought iron fencing, aluminum fencing is virtually maintenance free. Traditional wrought iron fencing will rust, peel, and flake over time as opposed to aluminum which will not. The best thing about aluminum fencing is that it is also impervious to termites, unlike wood, and offers high visibility. F60 Aluminum fence model has louver panels which hides the views from outside. Aluminum adapter profile helps to fix the louver panels to post profile with hiding the screws.