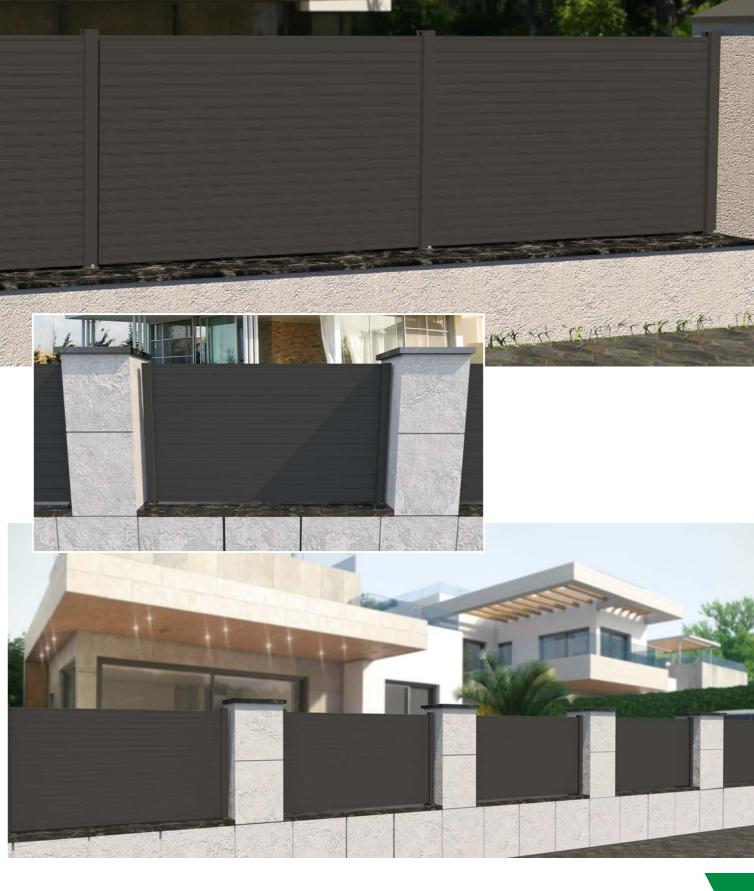

Aluminium panel profiles and aluminium posts are made from 6063 T5 aluminium. All of our Aluminium Garden fencing products are available in a wide range of RAL Powder Coating colours.

Due to the nature of modern house design, We offer newest and modern fence systems with solutions to create unique designs.

- 2 23/64'' + 2 23/64'' Aluminium post
- Screws are not visible
- Standard RAL colours are available

- Simple, clean and stylish lines
- Strong, light and rust-free
- Easy do-it-yourself assembly

- Standard RAL Colors
- Black (RAL 9005)
- Anthracite Grey (RAL 7016)
- White (RAL 9016)
- Cream White (RAL 9001)
- Signal Grey (RAL 7004)

- 2 23/64" + 2 23/64" Aluminium post
- Screws are not visible

- Simple, clean and stylish lines
- Strong, light and rust-free
- Easy do-it-yourself assembly
- Standard RAL colours are available

- Standard RAL Colors
- Black (RAL 9005)
- Anthracite Grey (RAL 7016)
- White (RAL 9016)
- Cream White (RAL 9001)
- Signal Grey (RAL 7004)