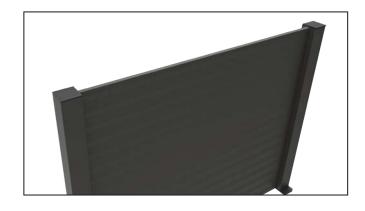

Compared to wrought iron fencing, aluminum fencing is virtually maintenance free. Traditional wrought iron fencing will rust, peel, and flake over time as opposed to aluminum which will not. The best thing about aluminum fencing is that it is also impervious to termites, unlike wood, and offers high visibility. F60 Aluminum fence model has louver panels which hides the views from outside. Aluminum adapter profile helps to fix the louver panels to post profile with hiding the screws.