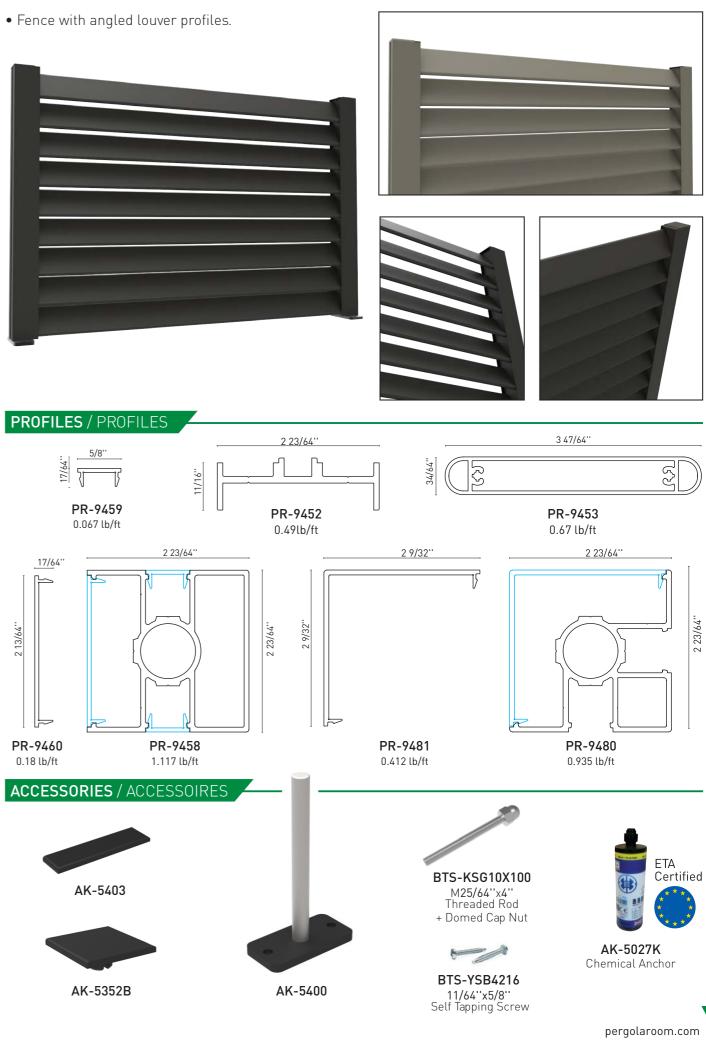

• Fence with patterned horizontal profile and flat surface profile.

F60 LOUVER TECHNICAL DETAILS