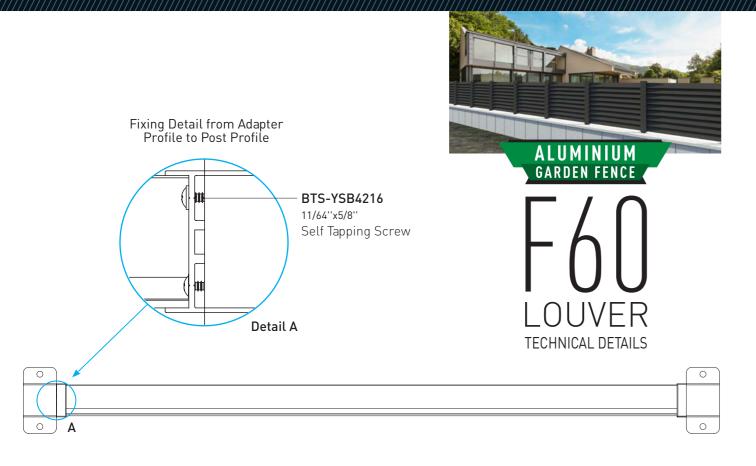

• Fence with patterned horizontal profile and flat surface profile.

F60 LOUVER TECHNICAL DETAILS