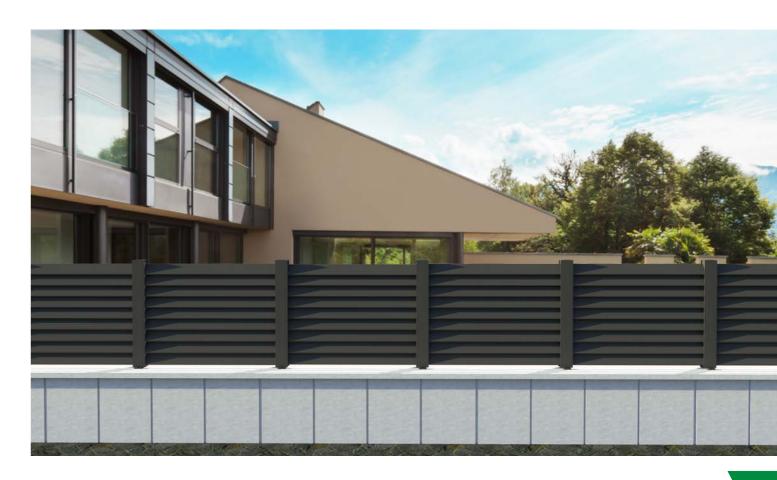

# ALUMINIUM FENCE F60 SERIES

F60

Pergola Room's Aluminium garden fences are practical and popular choice for many projects because of its low maintenance and durability. We offer a range of models which have different types of aluminium profiles according to your choice and architectural of your projects.

#### ALUMINIUM GARDEN FENCE

F60

Pergola Room's aluminum garden fence systems add great value to properties. Aluminum fencing enhances landscaping and adds security to a garden, pool, or building, while not hiding views. It provides your property with perfect barriers for complete or partial backyards to keep pets and children safe. Add elegance, security, and value to your home with residential aluminum fencing!

Compared to wrought iron fencing, aluminum fencing is virtually maintenance free. Traditional wrought iron fencing will rust, peel, and flake over time as opposed to aluminum which will not. The best thing about aluminum fencing is that it is also impervious to termites, unlike wood, and offers high visibility. F60 Aluminum fence model has louver panels which hides the views from outside. Aluminum adapter profile helps to fix the louver panels to post profile with hiding the screws.