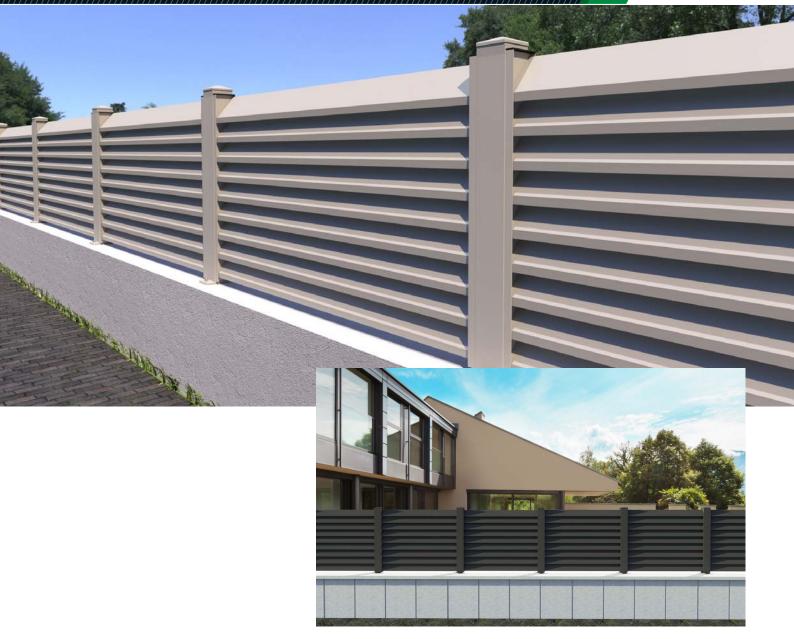

# ALUMINIUM FENCE F60 SERIES

F60

Pergola Room's Aluminium garden fences are practical and popular choice for many projects because of its low maintenance and durability. We offer a range of models which have different types of aluminium profiles according to your choice and architectural of your projects.

#### ALUMINIUM GARDEN FENCE

F60

Pergola Room's aluminum garden fence systems add great value to properties. Aluminum fencing enhances landscaping and adds security to a garden, pool, or building, while not hiding views. It provides your property with perfect barriers for complete or partial backyards to keep pets and children safe. Add elegance, security, and value to your home with residential aluminum fencing!

Compared to wrought iron fencing, aluminum fencing is virtually maintenance free. Traditional wrought iron fencing will rust, peel, and flake over time as opposed to aluminum which will not. The best thing about aluminum fencing is that it is also impervious to termites, unlike wood, and offers high visibility. F60 Aluminum fence model has louver panels which hides the views from outside. Aluminum adapter profile helps to fix the louver panels to post profile with hiding the screws.

• Fence with patterned horizontal profile and flat surface profile.

F60 LOUVER TECHNICAL DETAILS