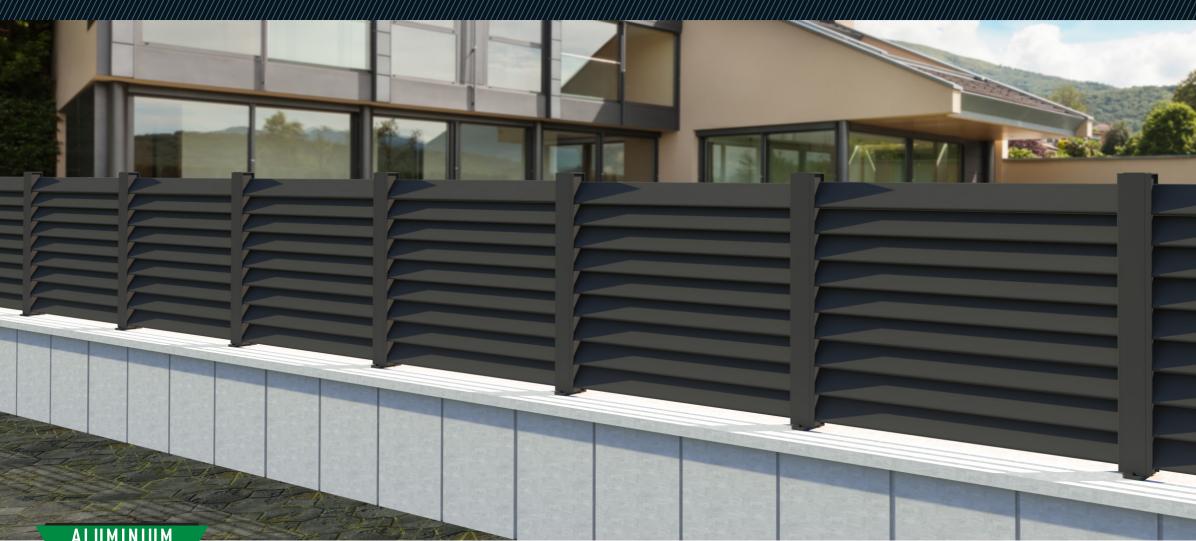

# ALUMINIUM FENCE F60 SERIES

F60

Pergola Room's Aluminium garden fences are practical and popular choice for many projects because of its low maintenance and durability. We offer a range of models which have different types of aluminium profiles according to your choice and architectural of your projects.

#### ALUMINIUM GARDEN FENCE

F60

Pergola Room's aluminum garden fence systems add great value to properties. Aluminum fencing enhances landscaping and adds security to a garden, pool, or building, while not hiding views. It provides your property with perfect barriers for complete or partial backyards to keep pets and children safe. Add elegance, security, and value to your home with residential aluminum fencing!

Compared to wrought iron fencing, aluminum fencing is virtually maintenance free. Traditional wrought iron fencing will rust, peel, and flake over time as opposed to aluminum which will not. The best thing about aluminum fencing is that it is also impervious to termites, unlike wood, and offers high visibility. F60 Aluminum fence model has louver panels which hides the views from outside. Aluminum adapter profile helps to fix the louver panels to post profile with hiding the screws.