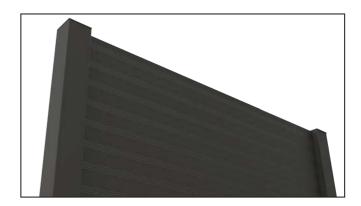

• Fence with patterned horizontal profile and flat surface profile.

F60 LOUVER TECHNICAL DETAILS