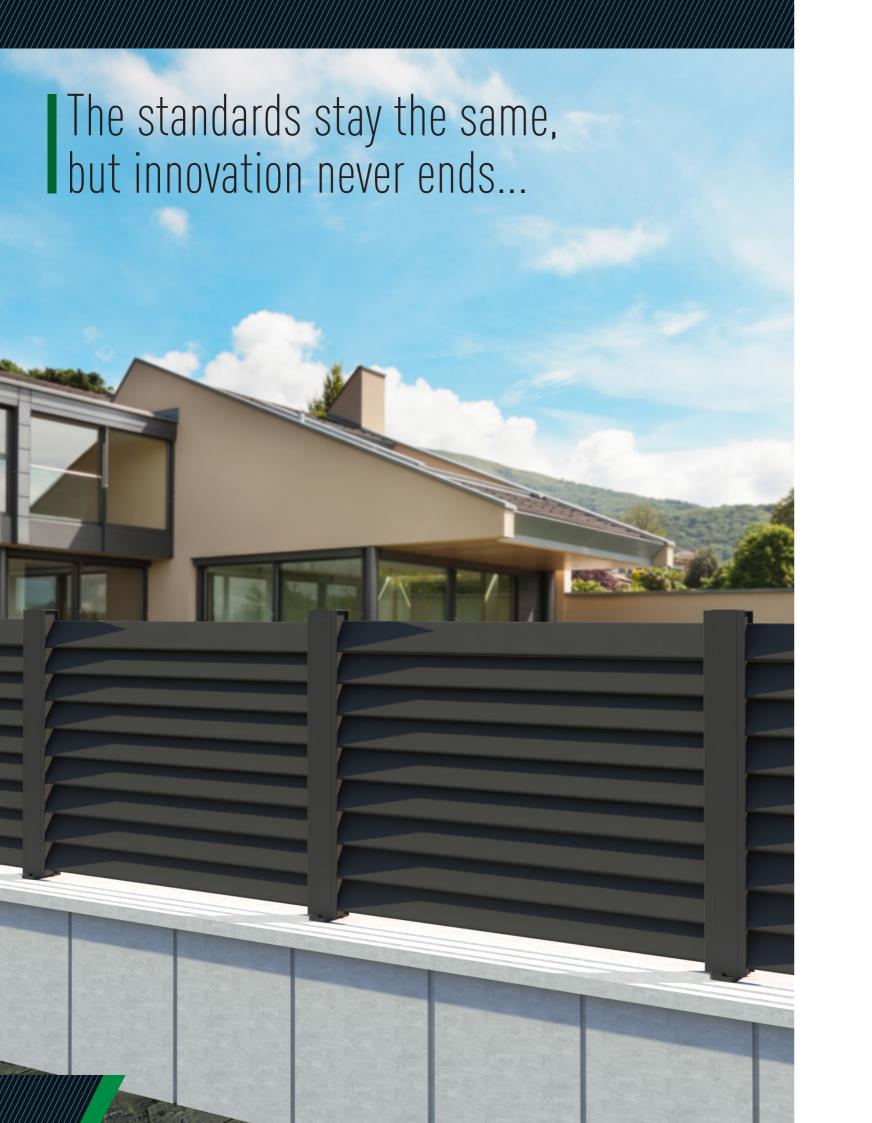

# ALUMINIUM GARDEN FENCE

F100

Enjoy the utmost privacy in your garden thanks to the aluminium fences produced by BTS. Aluminium privacy fences have become very popular, above all due to their high-quality design for single and multi-family dwellings and other buildings. Our aluminium fencing enhances landscaping and adds security to a garden, pool, or building, while not hiding views. This innovative system represents a durable and stable fence model which has **4"+4"** post and louver shelves. The result is an exclusive garden fence for the modern garden.

The system contains angled louver aluminum profiles which cancels the view from outside. Installation is simple and precise. After connecting the post profile to the base connector, just fix the base connector on the ground directly with using appropriate screws or anchors. The panel width can vary up to 6'-7" and it is even possible to reach a height of 7'-3". F100 is the perfect solution if you want more privacy.

- 4"+4" Aluminium post
- Angled louver profiles.
- Screws are not visible.
- Simple, clean and stylish lines.
- Strong, light and rust free.
- Easy do-it-yourself assembly