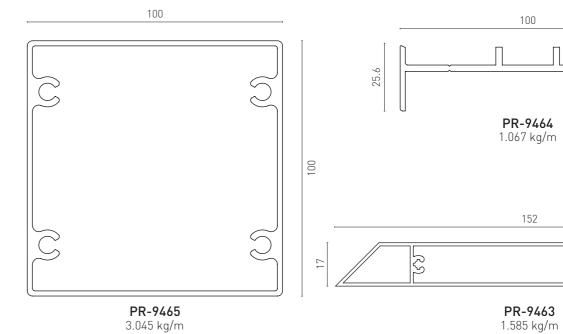

cels the view from outside. Installation is simple and precise. After connecting the post profile to the base connector, just fix the base connector on the ground directly with using appropriate screws or anchors. The panel width can vary up to 6'-7" and it is even possible to reach a height of 7'-3". F100 is the perfect solution if you want more privacy.

- 4"+4" Aluminium post
- Angled louver profiles.
- Screws are not visible.
- Simple, clean and stylish lines.
- Strong, light and rust free.
- Easy do-it-yourself assembly

### Standard RAL Colors

- Black (RAL 9005)
- Anthracite Grey (RAL 7016)
- White (RAL 9016)
- Cream White (RAL 9001)
- Signal Grey (RAL 7004)







• Fence with angled louver profiles.







• Clôture avec profils de persiennes inclinés.

# **PROFILES** / PROFILES



AK-5405

# ACCESSORIES / ACCESSOIRES





BTS-KSG10X100 M10x100 Threaded Rod + Domed Cap Nut





BTS-YSB4216 Chemical Anchor 4.2x16 Self Tapping Screw





### ■ PERGOLA ROOM LLC

Head Office

733 3rd ave, Nw York, NY 10017

pergolaroom.com | (800) 215 0 216