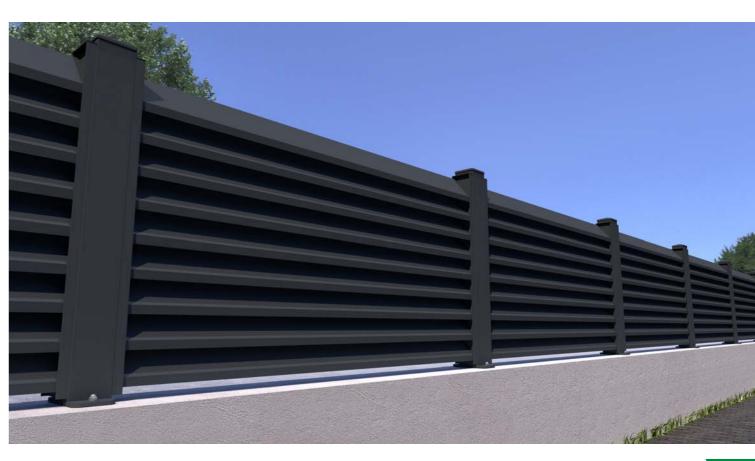

### Standard RAL Colors

- Black (RAL 9005)
- Anthracite Grey (RAL 7016)
- White (RAL 9016)
- Cream White (RAL 9001)
- Signal Grey (RAL 7004)

• Fence with angled louver profiles.

• Clôture avec profils de persiennes inclinés.