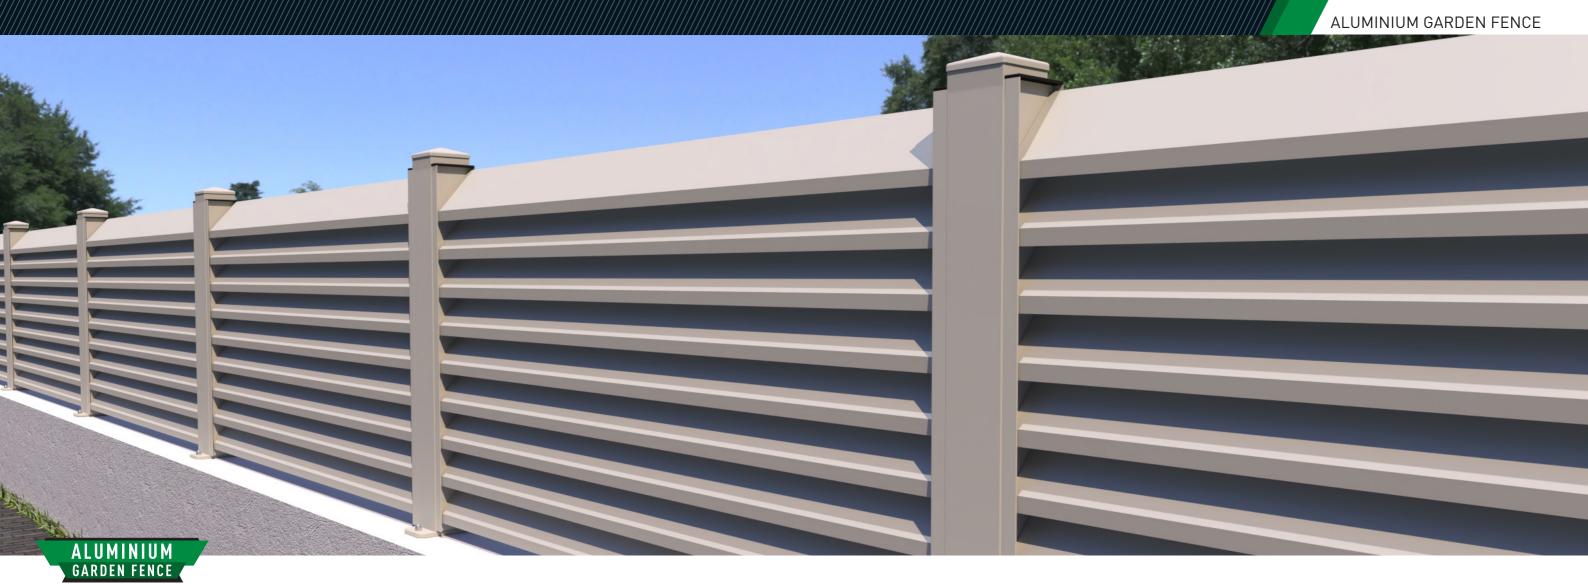

# ALUMINIUM GARDEN FENCE

F100

Enjoy the utmost privacy in your garden thanks to the aluminium fences produced by BTS. Aluminium privacy fences have become very popular, above all due to their high-quality design for single and multi-family dwellings and other buildings. Our aluminium fencing enhances landscaping and adds security to a garden, pool, or building, while not hiding views. This innovative system represents a durable and stable fence model which has **4"+4"** post and louver shelves. The result is an exclusive garden fence for the modern garden.

The system contains angled louver aluminum profiles which cancels the view from outside. Installation is simple and precise. After connecting the post profile to the base connector, just fix the base connector on the ground directly with using appropriate screws or anchors. The panel width can vary up to 6'-7" and it is even possible to reach a height of 7'-3". F100 is the perfect solution if you want more privacy.

- 4"+4" Aluminium post
- Angled louver profiles.
- Screws are not visible.
- Simple, clean and stylish lines.
- Strong, light and rust free.
- Easy do-it-yourself assembly