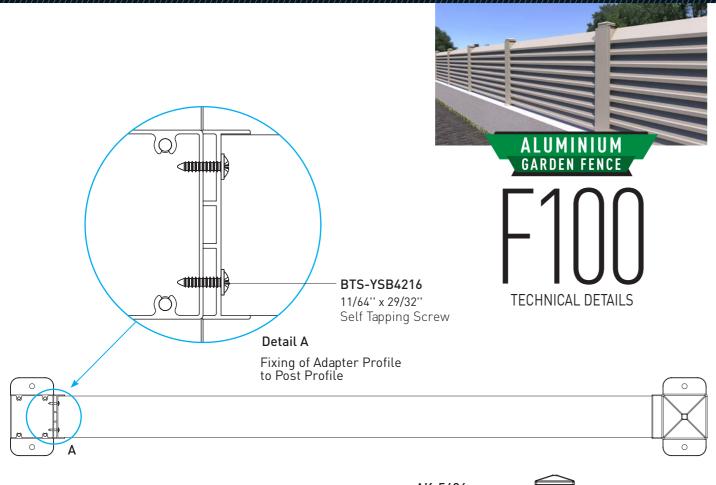

# **PROFILES** / PROFILES

AK-5405

# ACCESSORIES / ACCESSOIRES

BTS-KSG10X100 M10x100 Threaded Rod + Domed Cap Nut

BTS-YSB4216 Chemical Anchor 4.2x16 Self Tapping Screw