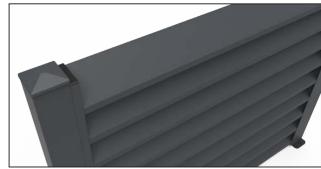

- 4"+4" Aluminium post
- Angled louver profiles.
- Screws are not visible.
- Simple, clean and stylish lines.
- Strong, light and rust free.
- Easy do-it-yourself assembly

# **PROFILES** / PROFILES

AK-5405