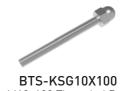

# ACCESSORIES / ACCESSOIRES

BTS-KSG10X100 M10x100 Threaded Rod + Domed Cap Nut

BTS-YSB4216 Chemical Anchor 4.2x16 Self Tapping Screw