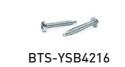

# ACCESSORIES / ACCESSOIRES

BTS-KSG10X100 M10x100 Threaded Rod + Domed Cap Nut

BTS-YSB4216 Chemical Anchor 4.2x16 Self Tapping Screw