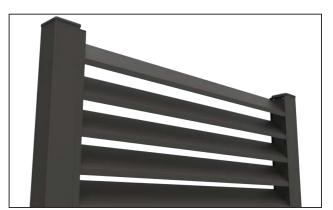

The system contains angled louver aluminum profiles which cancels the view from outside. Installation is simple and precise. After connecting the post profile to the base connector, just fix the base connector on the ground directly with using appropriate screws or anchors. The panel width can vary up to 6'-7" and it is even possible to reach a height of 7'-3". F100 is the perfect solution if you want more privacy.

- 4"+4" Aluminium post
- Angled louver profiles.
- Screws are not visible.
- Simple, clean and stylish lines.
- Strong, light and rust free.
- Easy do-it-yourself assembly