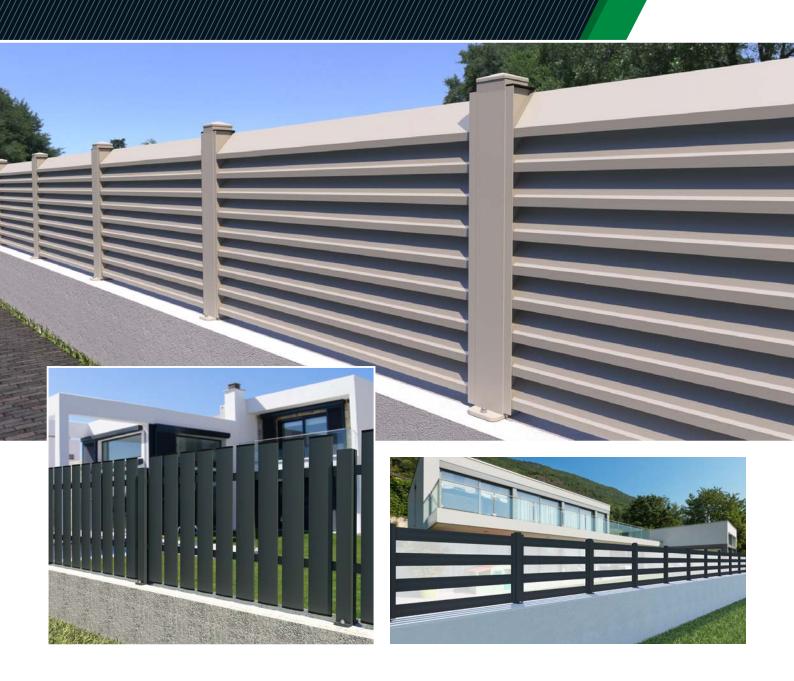

# ALUMINIUM GARDEN FENCE

F100

Enjoy the utmost privacy in your garden thanks to the aluminium fences produced by BTS. Aluminium privacy fences have become very popular, above all due to their high-quality design for single and multi-family dwellings and other buildings. Our aluminium fencing enhances landscaping and adds security to a garden, pool, or building, while not hiding views. This innovative system represents a durable and stable fence model which has **4"+4"** post and louver shelves. The result is an exclusive garden fence for the modern garden.

The system contains angled louver aluminum profiles which cancels the view from outside. Installation is simple and precise. After connecting the post profile to the base connector, just fix the base connector on the ground directly with using appropriate screws or anchors. The panel width can vary up to 6'-7" and it is even possible to reach a height of 7'-3". F100 is the perfect solution if you want more privacy.

- 4"+4" Aluminium post
- Angled louver profiles.
- Screws are not visible.
- Simple, clean and stylish lines.
- Strong, light and rust free.
- Easy do-it-yourself assembly

### Standard RAL Colors

- Black (RAL 9005)
- Anthracite Grey (RAL 7016)
- White (RAL 9016)
- Cream White (RAL 9001)
- Signal Grey (RAL 7004)

• Fence with angled louver profiles.

• Clôture avec profils de persiennes inclinés.