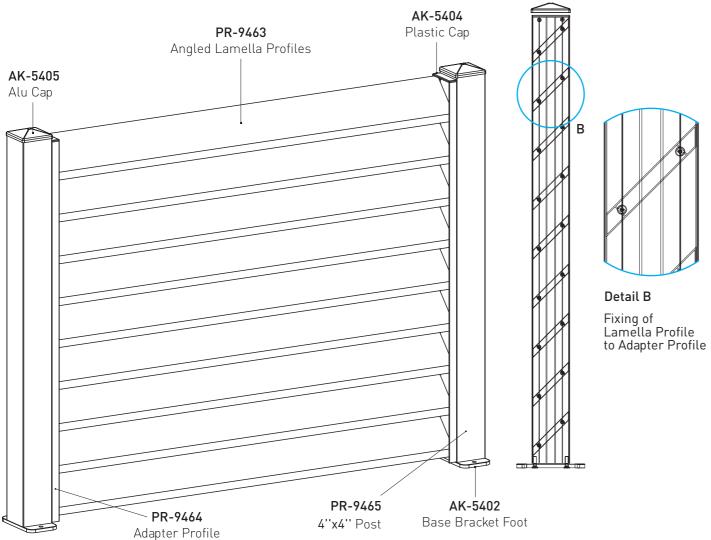

# ALUMINIUM GARDEN FENCE

F100

Enjoy the utmost privacy in your garden thanks to the aluminium fences produced by BTS. Aluminium privacy fences have become very popular, above all due to their high-quality design for single and multi-family dwellings and other buildings. Our aluminium fencing enhances landscaping and adds security to a garden, pool, or building, while not hiding views. This innovative system represents a durable and stable fence model which has **4"+4"** post and louver shelves. The result is an exclusive garden fence for the modern garden.

The system contains angled louver aluminum profiles which cancels the view from outside. Installation is simple and precise. After connecting the post profile to the base connector, just fix the base connector on the ground directly with using appropriate screws or anchors. The panel width can vary up to 6'-7" and it is even possible to reach a height of 7'-3". F100 is the perfect solution if you want more privacy.

- 4"+4" Aluminium post
- Angled louver profiles.
- Screws are not visible.
- Simple, clean and stylish lines.
- Strong, light and rust free.
- Easy do-it-yourself assembly

# **PROFILES** / PROFILES

AK-5405