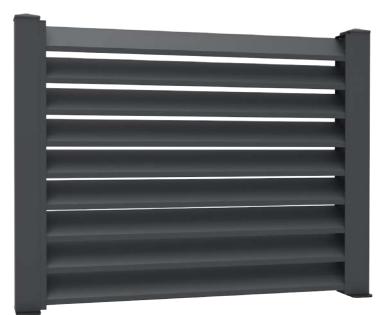

# ALUMINIUM GARDEN FENCE

F100

Enjoy the utmost privacy in your garden thanks to the aluminium fences produced by BTS. Aluminium privacy fences have become very popular, above all due to their high-quality design for single and multi-family dwellings and other buildings. Our aluminium fencing enhances landscaping and adds security to a garden, pool, or building, while not hiding views. This innovative system represents a durable and stable fence model which has **4"+4"** post and louver shelves. The result is an exclusive garden fence for the modern garden.

The system contains angled louver aluminum profiles which cancels the view from outside. Installation is simple and precise. After connecting the post profile to the base connector, just fix the base connector on the ground directly with using appropriate screws or anchors. The panel width can vary up to 6'-7" and it is even possible to reach a height of 7'-3". F100 is the perfect solution if you want more privacy.

### Standard RAL Colors

- Black (RAL 9005)
- Anthracite Grey (RAL 7016)
- White (RAL 9016)
- Cream White (RAL 9001)
- Signal Grey (RAL 7004)

• Fence with angled louver profiles.

• Clôture avec profils de persiennes inclinés.