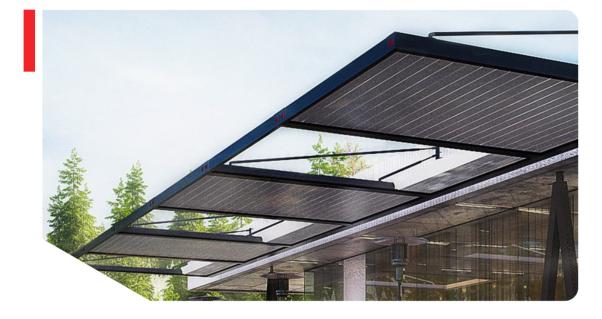

## GALAXY URBAN LOUVER

Urban galaxy louvered roof system is a wall mounted flat louvered system that is supported by suspended hangers attached to side beams. There are not any supporting / carrier posts at the front end, giving the user an opportunity to have an undivided open area with a roof. Generally, preferred at the steet sides of bars and restaurants, villa decks, private property entrances, all places where there is space limitations or access issues. Water drainage is also different only in this system than all others: guttered profiles on 3 sides and front profile is designed to discharge the rainwater with free fall principle. This system also have a different profile structure and dimensions than other systems. Insulation, light and sound system integrations are optional.

Max Width: 13'-1" Max Projection: 16'-6"

**215 sqft** Maximum Coverage on a Single System

WALL MOUNT