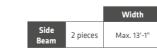

Max Width: 13'-1" Max Projection: 16'-6"

**215 sqft** Maximum Coverage on a Single System

WALL MOUNT