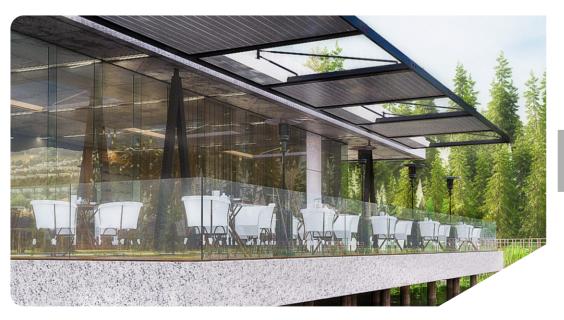

## GALAXY URBAN LOUVER

Urban galaxy louvered roof system is a wall mounted flat louvered system that is supported by suspended hangers attached to side beams. There are not any supporting / carrier posts at the front end, giving the user an opportunity to have an undivided open area with a roof. Generally, preferred at the steet sides of bars and restaurants, villa decks, private property entrances, all places where there is space limitations or access issues. Water drainage is also different only in this system than all others: guttered profiles on 3 sides and front profile is designed to discharge the rainwater with free fall principle. This system also have a different profile structure and dimensions than other systems. Insulation, light and sound system integrations are optional.

## Additional Options

Linear Led Light Dimmer Unit Wind & Rain Sensor Non-Standart RAL Colors Selective Wood Coating

Ideal for: Hotels, bars, restaurants and leisure industry as well as private houses and properties.