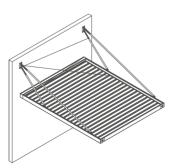

## GALAXY URBAN LOUVER

Urban galaxy louvered roof system is a wall mounted flat louvered system that is supported by suspended hangers attached to side beams. There are not any supporting / carrier posts at the front end, giving the user an opportunity to have an undivided open area with a roof. Generally, preferred at the steet sides of bars and restaurants, villa decks, private property entrances, all places where there is space limitations or access issues. Water drainage is also different only in this system than all others: guttered profiles on 3 sides and front profile is designed to discharge the rainwater with free fall principle. This system also have a different profile structure and dimensions than other systems. Insulation, light and sound system integrations are optional.

## Available Module Types GALAXY URBAN LOUVER WALL MOUNT

Single Module