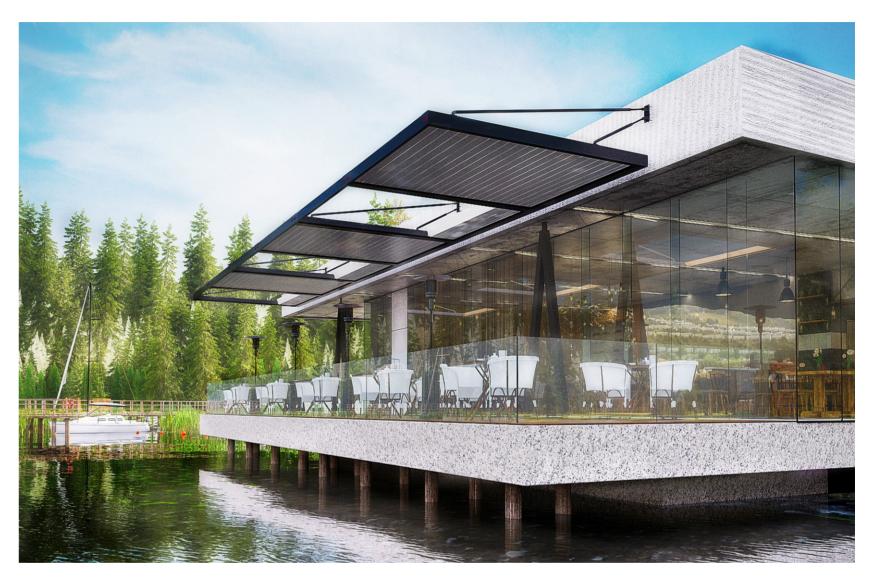

## GALAXY URBAN LOUVER

Urban galaxy louvered roof system is a wall mounted flat louvered system that is supported by suspended hangers attached to side beams. There are not any supporting / carrier posts at the front end, giving the user an opportunity to have an undivided open area with a roof. Generally, preferred at the steet sides of bars and restaurants, villa decks, private property entrances, all places where there is space limitations or access issues. Water drainage is also different only in this system than all others: guttered profiles on 3 sides and front profile is designed to discharge the rainwater with free fall principle. This system also have a different profile structure and dimensions than other systems. Insulation, light and sound system integrations are optional.

Max Width: 13'-1" Max Projection: 16'-6"

**215 sqft** Maximum Coverage on a Single System

WALL MOUNT