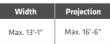

Max Width: 13'-1" Max Projection: 16'-6"

**215 sqft** Maximum Coverage on a Single System

WALL MOUNT