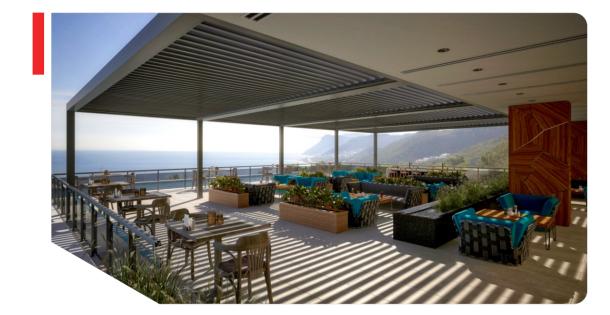

## **GALAXY SHINE LOUVER**

WALL MOUNT

Shine is a Galaxy Louvered Roof System that is mounted to a structure on one side and standing on 2 support posts on the other side. Day lights and air volume circulating through the roof can be adjusted by rotating the louver panels on their own axis at the touch of a button. Each louver can be adjusted to any angle between 0 degree and 120 degrees. Shine model is ideal for large area closures. Generally preferred at pool sides, villa gardens, restaurants and bars. Thanks to option of attaching the lights to louver panels, three different light systems can be used at the same time.

## **Rolling Louvered Roof**

**Ideal for:** Hotels, bars, restaurants and leisure industry as well as private houses and properties.

Max Width: 13'-1"
Max Projection: 29'-6"

**386 sqft** Maximum Coverage on a Single System