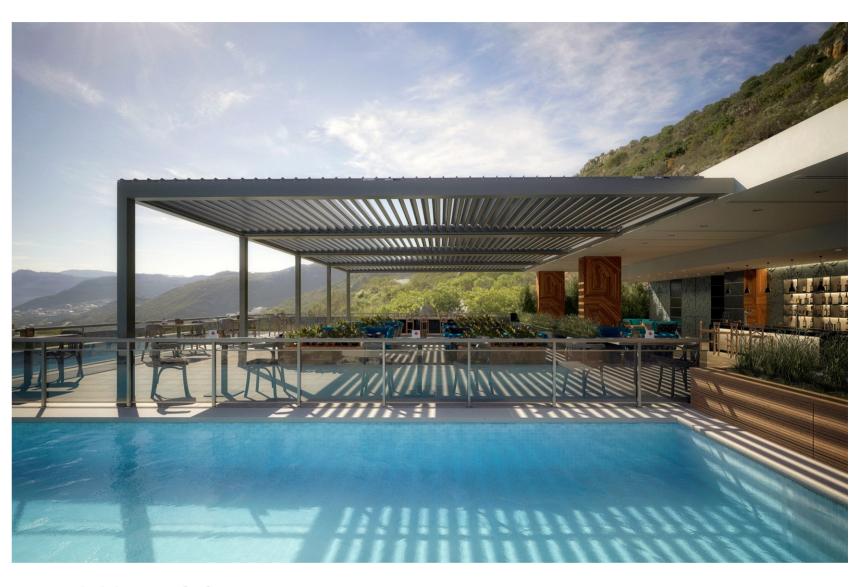

## **GALAXY SHINE LOUVER**

WALL MOUNT

Shine is a Galaxy Louvered Roof System that is mounted to a structure on one side and standing on 2 support posts on the other side. Day lights and air volume circulating through the roof can be adjusted by rotating the louver panels on their own axis at the touch of a button. Each louver can be adjusted to any angle between 0 degree and 120 degrees. Shine model is ideal for large area closures. Generally preferred at pool sides, villa gardens, restaurants and bars. Thanks to option of attaching the lights to louver panels, three different light systems can be used at the same time.

## **Rolling Louvered Roof**

**Ideal for:** Hotels, bars, restaurants and leisure industry as well as private houses and properties.

Max Width: 13'-1"
Max Projection: 29'-6"

**386 sqft** Maximum Coverage on a Single System