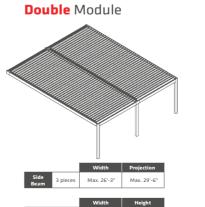

be adjusted to any angle between 0 degree and 120 degrees. Shine model is ideal for large area closures. Generally preferred at pool sides, villa gardens, restaurants and bars. Thanks to option of attaching the lights to louver panels, three different light systems can be used at the same time.

## **Additional Options**

Linear Led Light
Dimmer Unit
Wind & Rain Sensor
Non-Standart RAL Colors
Selective Wood Coating
Insulated Aerofoil Louver & Profiles
Sliding GLASS DOORS
Motorized GUILLOTINE GLASS
Zip Screen



## **Rolling Louvered Roof**

**Ideal for:** Hotels, bars, restaurants and leisure industry as well as private houses and properties.

Max Width: 13'-1"
Max Projection: 29'-6"

**386 sqft** Maximum Coverage on a Single System







## Available **Module Types**



Single Module