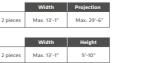

## **Rolling Louvered Roof**

**Ideal for:** Hotels, bars, restaurants and leisure industry as well as private houses and properties.

Max Width: 13'-1"
Max Projection: 29'-6"

**386 sqft** Maximum Coverage on a Single System