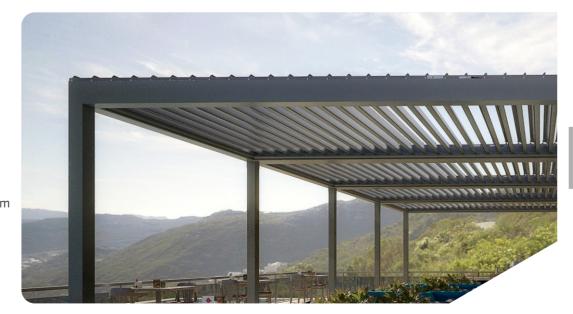

## **GALAXY SHINE LOUVER**

WALL MOUNT

Shine is a Galaxy Louvered Roof System that is mounted to a structure on one side and standing on 2 support posts on the other side. Day lights and air volume circulating through the roof can be adjusted by rotating the louver panels on their own axis at the touch of a button. Each louver can be adjusted to any angle between 0 degree and 120 degrees. Shine model is ideal for large area closures. Generally preferred at pool sides, villa gardens, restaurants and bars. Thanks to option of attaching the lights to louver panels, three different light systems can be used at the same time.

## **Rolling Louvered Roof**

**Ideal for:** Hotels, bars, restaurants and leisure industry as well as private houses and properties.

Max Width: 13'-1"
Max Projection: 29'-6"

**386 sqft** Maximum Coverage on a Single System