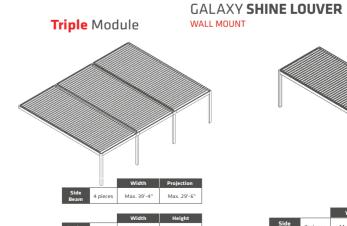

## **GALAXY SHINE LOUVER**

WALL MOUNT

Shine is a Galaxy Louvered Roof System that is mounted to a structure on one side and standing on 2 support posts on the other side. Day lights and air volume circulating through the roof can be adjusted by rotating the louver panels on their own axis at the touch of a button. Each louver can be adjusted to any angle between 0 degree and 120 degrees. Shine model is ideal for large area closures. Generally preferred at pool sides, villa gardens, restaurants and bars. Thanks to option of attaching the lights to louver panels, three different light systems can be used at the same time.

## Available **Module Types**

Single Module