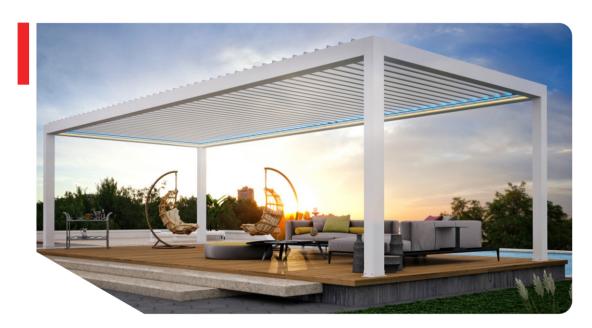

## GALAXY SHINE LOUVER

Shine, a model of Galaxy Louvered Roof Systems, is supported by fine finished 4 carrier posts, making the system a strong and free standing structure, not attached to any surface. This provides opportunity of closures of areas that are detached from any structure, such as outdoor kitchens, pool sides and more. Louver panels can rotate on their own axis from 0 degree up to 120 degrees, accessing the day lights and air circulation as needed. As other shine model, by attaching the lights to louver panels, 3 different light systems can be used at the same time.