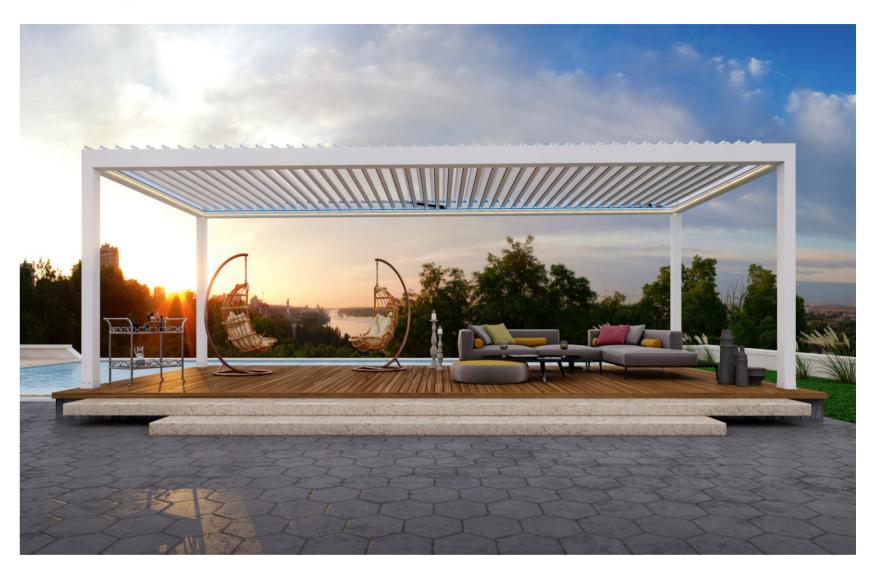

## GALAXY SHINE LOUVER

Shine, a model of Galaxy Louvered Roof Systems, is supported by fine finished 4 carrier posts, making the system a strong and free standing structure, not attached to any surface. This provides opportunity of closures of areas that are detached from any structure, such as outdoor kitchens, pool sides and more. Louver panels can rotate on their own axis from 0 degree up to 120 degrees, accessing the day lights and air circulation as needed. As other shine model, by attaching the lights to louver panels, 3 different light systems can be used at the same time.