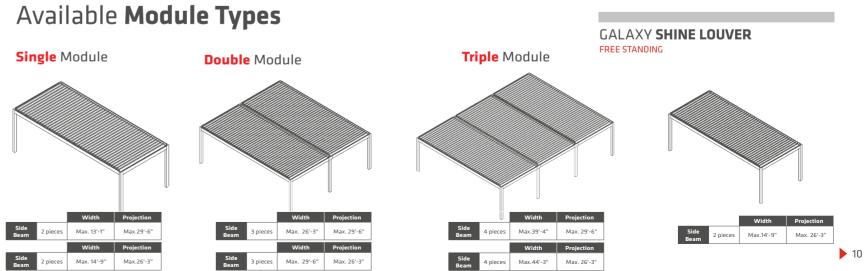

FREE STANDING

## **Rolling Louvered Roof**

Ideal for: Hotels, bars, restaurants and leisure industry as well as private houses and properties.

Max Width: 14'-9" Max Projection: 29'-6"

**386 sqft** Maximum Coverage on a Single System