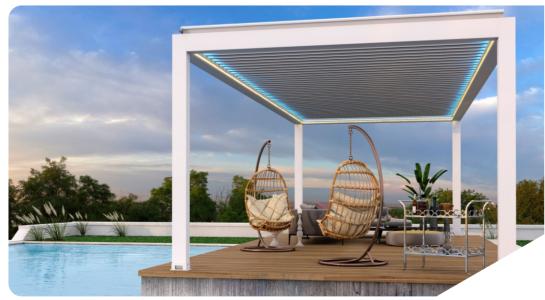

## GALAXY SHINE LOUVER

Shine, a model of Galaxy Louvered Roof Systems, is supported by fine finished 4 carrier posts, making the system a strong and free standing structure, not attached to any surface. This provides opportunity of closures of areas that are detached from any structure, such as outdoor kitchens, pool sides and more. Louver panels can rotate on their own axis from 0 degree up to 120 degrees, accessing the day lights and air circulation as needed. As other shine model, by attaching the lights to louver panels, 3 different light systems can be used at the same time.