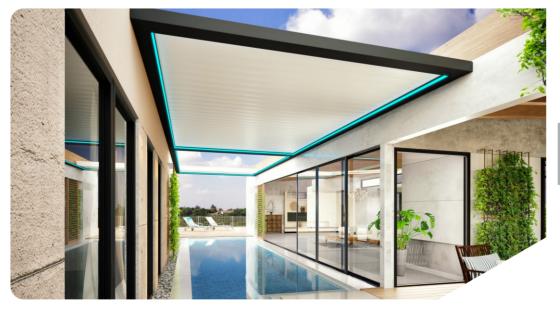

## GALAXY INFINITY LOUVER

Infinity is a special system that is designed for installing between two existing structures. This system does not require any support posts and can be installed directly on the wooden or iron beams of side structures. An open area of two separate properties can become an closed outdoor area with installation of Infinity system. Sompy brand motors are used in this system.

## Additional Options

Linear Led Light Dimmer Unit Wind & Rain Sensor Non-Standart RAL Colors Selective Wood Coating

WALL MOUNT

Ideal for: Hotels, bars, restaurants and leisure industry as well as private houses and properties.