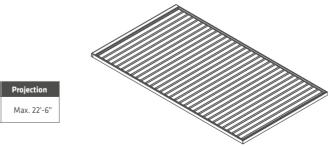

Max Width: 12'-7" Max Projection: 22'-6"

284 sqft Maximum Coverage on a Single System

## Available Module Types GALAXY INFINITY LOUVER

Single Module

|              |          | Width       |
|--------------|----------|-------------|
| Side<br>Beam | 2 pieces | Max. 12'-7' |