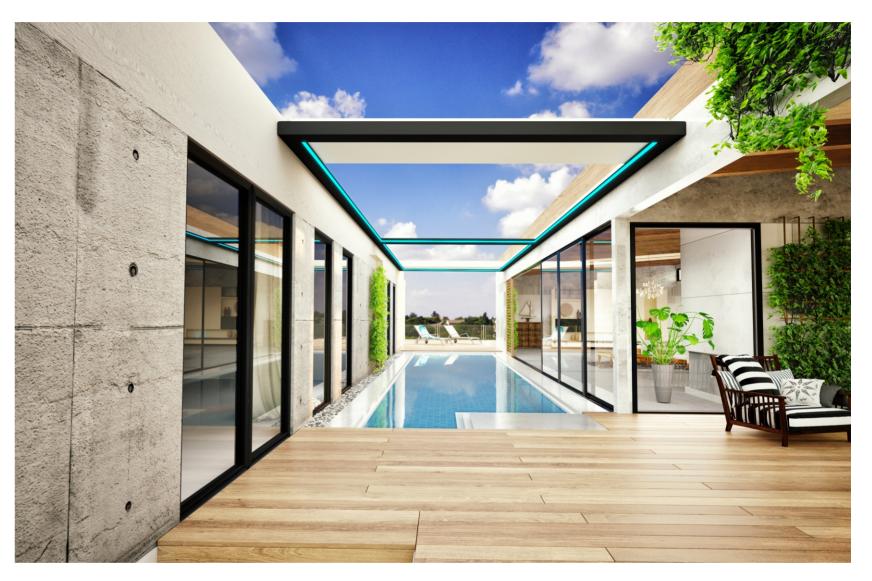

## GALAXY INFINITY LOUVER

Infinity is a special system that is designed for installing between two existing structures. This system does not require any support posts and can be installed directly on the wooden or iron beams of side structures. An open area of two separate properties can become an closed outdoor area with installation of Infinity system. Sompy brand motors are used in this system.

## Additional Options

Linear Led Light Dimmer Unit Wind & Rain Sensor Non-Standart RAL Colors Selective Wood Coating

WALL MOUNT

Ideal for: Hotels, bars, restaurants and leisure industry as well as private houses and properties.