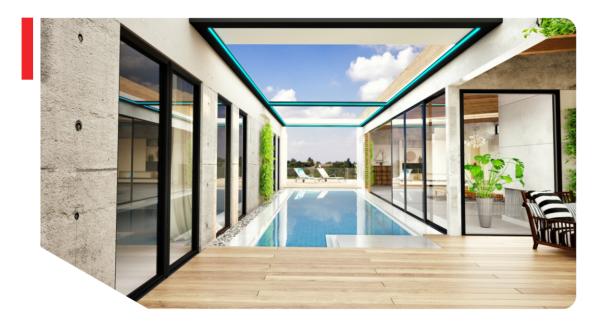

## GALAXY INFINITY LOUVER

Infinity is a special system that is designed for installing between two existing structures. This system does not require any support posts and can be installed directly on the wooden or iron beams of side structures. An open area of two separate properties can become an closed outdoor area with installation of Infinity system. Sompy brand motors are used in this system.

## Additional Options

Linear Led Light Dimmer Unit Wind & Rain Sensor Non-Standart RAL Colors Selective Wood Coating

WALL MOUNT

Ideal for: Hotels, bars, restaurants and leisure industry as well as private houses and properties.