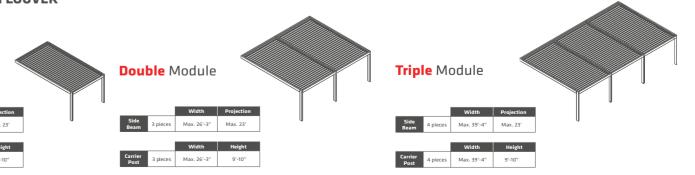

## Available Module Types GALAXY FREEDOM LOUVER WALL MOUNT

Single Module

|                 |          | Width       | Project |
|-----------------|----------|-------------|---------|
| Side<br>Beam    | 2 pieces | Max. 13'-1" | Max. 2  |
|                 |          |             |         |
|                 |          | Width       | Heig    |
| Carrier<br>Post | 2 pieces | Max. 13'-1" | 9'-10   |
|                 |          |             |         |