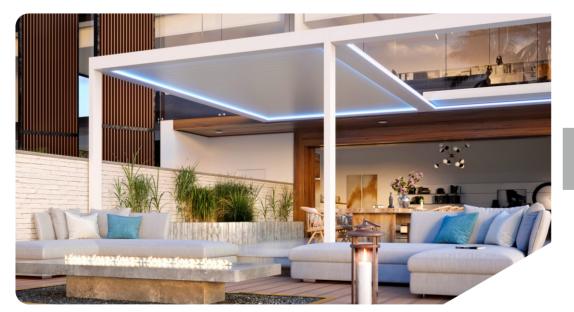

## GALAXY FREEDOM LOUVER

Galaxy Freedom Louver system is mounted to the wall on one side and post supported on the other. Generally used at restaurants, cafes and entertainment places. G.L.roof sytem's structure profile dimensions are same as the standard system's. Water drainage is done by built-in gutter system on all four facades. Insulation, light and sound system integrations are optional.

## **Retractable Louvered Roof**

Ideal for: Hotels, bars, restaurants and leisure industry as well as private houses and properties.

Max Width: 13'-1" Max Projection: 23'

301 sqft Maximum Coverage on a Single System