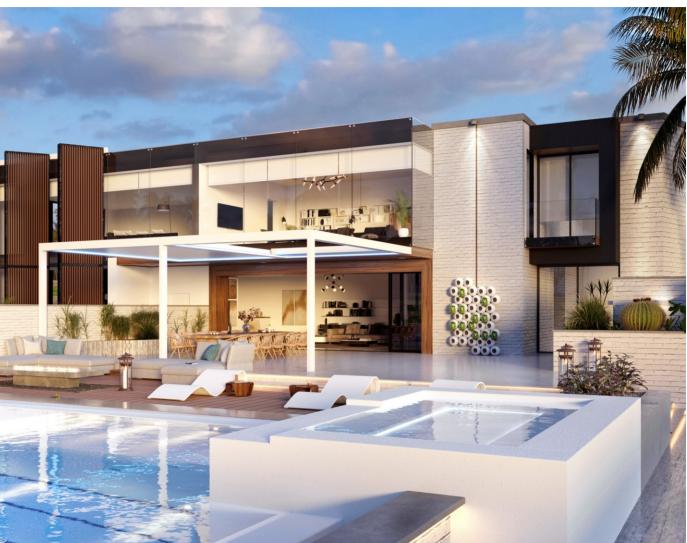

## GALAXY FREEDOM LOUVER

Galaxy Freedom Louver system is mounted to the wall on one side and post supported on the other. Generally used at restaurants, cafes and entertainment places. G.L.roof sytem's structure profile dimensions are same as the standard system's. Water drainage is done by built-in gutter system on all four facades. Insulation, light and sound system integrations are optional.

## **Retractable Louvered Roof**

Ideal for: Hotels, bars, restaurants and leisure industry as well as private houses and properties.

Max Width: 13'-1" Max Projection: 23'

301 sqft Maximum Coverage on a Single System