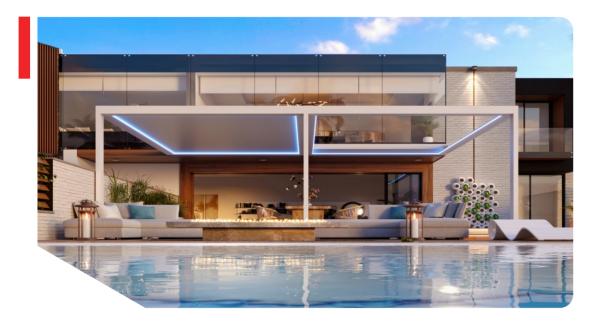

## GALAXY FREEDOM LOUVER

Galaxy Freedom Louver system is mounted to the wall on one side and post supported on the other. Generally used at restaurants, cafes and entertainment places. G.L.roof sytem's structure profile dimensions are same as the standard system's. Water drainage is done by built-in gutter system on all four facades. Insulation, light and sound system integrations are optional.

## **Retractable Louvered Roof**

Ideal for: Hotels, bars, restaurants and leisure industry as well as private houses and properties.

Max Width: 13'-1" Max Projection: 23'

301 sqft Maximum Coverage on a Single System