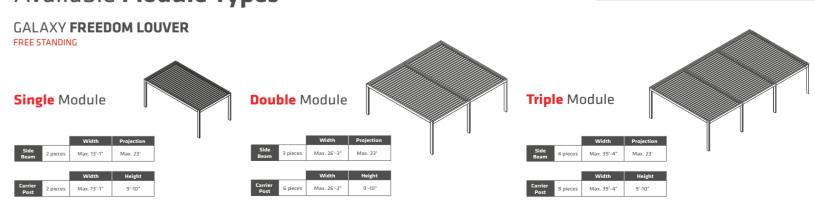

closures of large areas. Being able stand strong and freely on four supporting posts makes it the system of open space structures. As all other systems, gutters are built in on four facades. It's structure profile dimensions are same as standard systems'. Insulation, light and sound system integrations are optional.

## Additional Options

Linear Led Light
Dimmer Unit
Wind & Rain Sensor
Non-Standart RAL Colors
Selective Wood Coating
Insulated Aerofoil Louver & Profiles
Sliding GLASS DOORS
Motorized GUILLOTINE GLASS
Zip Screen



## **Retractable Louvered Roof**

**Ideal for:** Hotels, bars, restaurants and leisure industry as well as private houses and properties.

Max Width: 13'-1"
Max Projection: 23'

**301 sqft** Maximum Coverage on a Single System







## Available **Module Types**



• 3