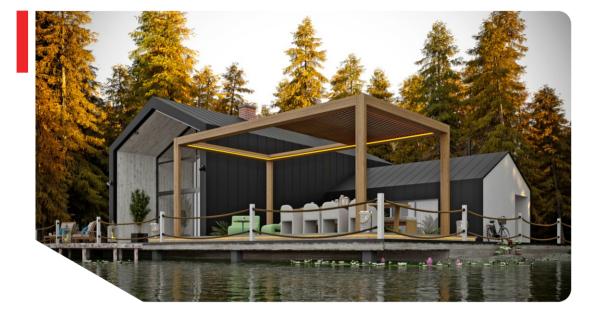

## **GALAXY FREEDOM LOUVER**

FREE STANDING

Freedom Louver is the model of the Galaxy Louvered roof systems standing on four support posts freely and detached from any surface. Generally, installed at poolsides, villa or private gardens, cafes, restaurants and entertainment venues. This system is ideal for closures of large areas. Being able stand strong and freely on four supporting posts makes it the system of open space structures. As all other systems, gutters are built in on four facades. It's structure profile dimensions are same as standard systems'. Insulation, light and sound system integrations are optional.