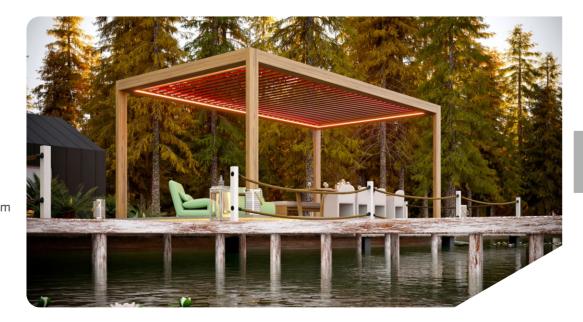

## **GALAXY FREEDOM LOUVER**

FREE STANDING

Freedom Louver is the model of the Galaxy Louvered roof systems standing on four support posts freely and detached from any surface. Generally, installed at poolsides, villa or private gardens, cafes, restaurants and entertainment venues. This system is ideal for closures of large areas. Being able stand strong and freely on four supporting posts makes it the system of open space structures. As all other systems, gutters are built in on four facades. It's structure profile dimensions are same as standard systems'. Insulation, light and sound system integrations are optional.