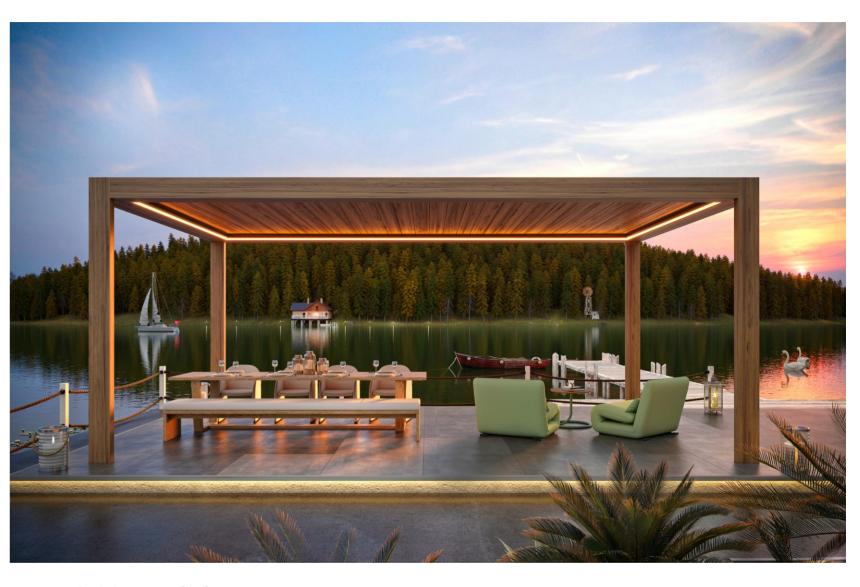

## **GALAXY FREEDOM LOUVER**

FREE STANDING

Freedom Louver is the model of the Galaxy Louvered roof systems standing on four support posts freely and detached from any surface. Generally, installed at poolsides, villa or private gardens, cafes, restaurants and entertainment venues. This system is ideal for closures of large areas. Being able stand strong and freely on four supporting posts makes it the system of open space structures. As all other systems, gutters are built in on four facades. It's structure profile dimensions are same as standard systems'. Insulation, light and sound system integrations are optional.

## Additional Options

Linear Led Light
Dimmer Unit
Wind & Rain Sensor
Non-Standart RAL Colors
Selective Wood Coating
Insulated Aerofoil Louver & Profiles
Sliding GLASS DOORS
Motorized GUILLOTINE GLASS
Zip Screen