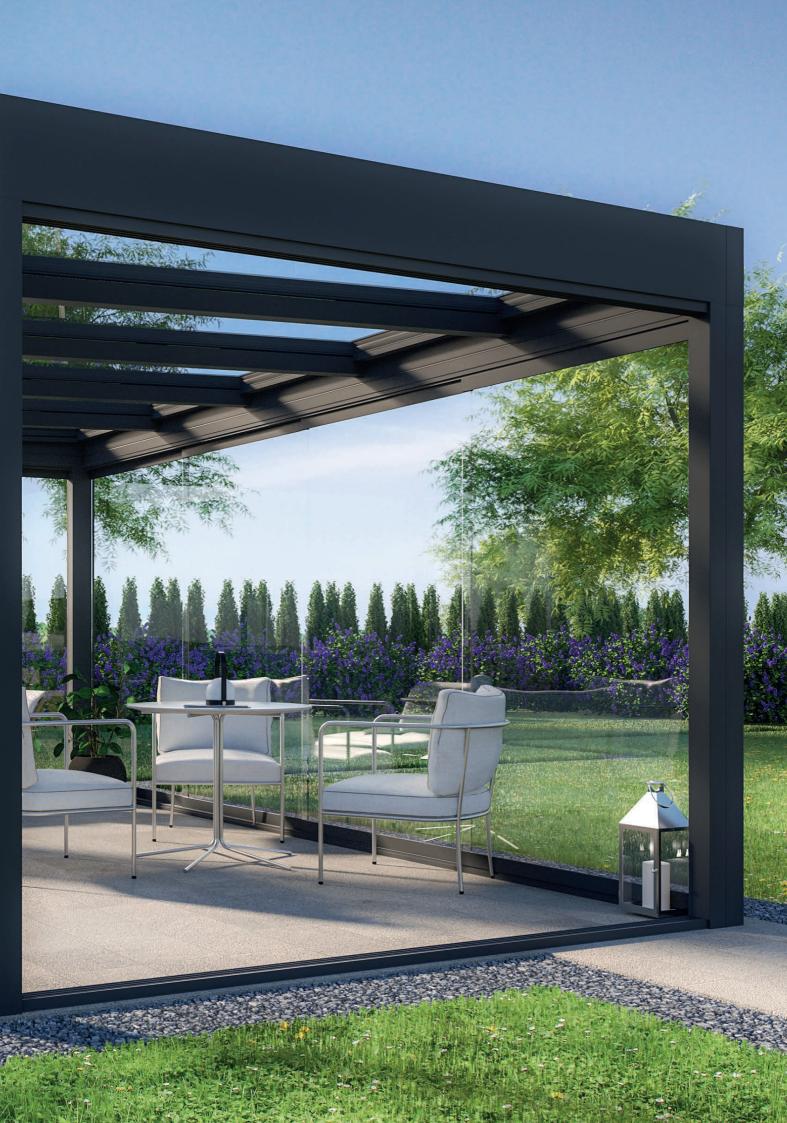

### As individual as you are

Built freestanding or attached to your building, the sophisticated and premium design convinces with its solid workmanship and superior elegance.

#### **Key benefits**

- Roofs can be built to any size
- Adapts perfectly to any spatial conditions, add-or or built-in options
- Combines well with all-glass, sliding glass, folding and stacking wall panels
- Optional integrated LED lighting
- Broad range of colours for the individual touch
- Swiss engineering