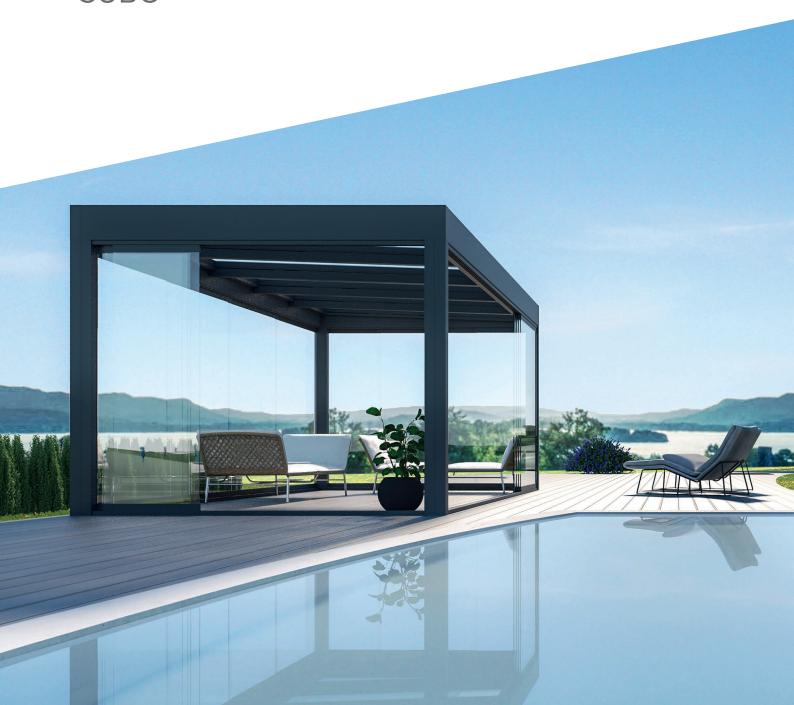

## PATIO ROOF IN A CUBO DESIGN

CUBO

# Elegance through design

Explore the world of contemporary design for your patio. Our CUBO flat-roof design impresses with its clean lines and timeless style.

### As individual as you are

Built freestanding or attached to your building, the sophisticated and premium design convinces with its solid workmanship and superior elegance.