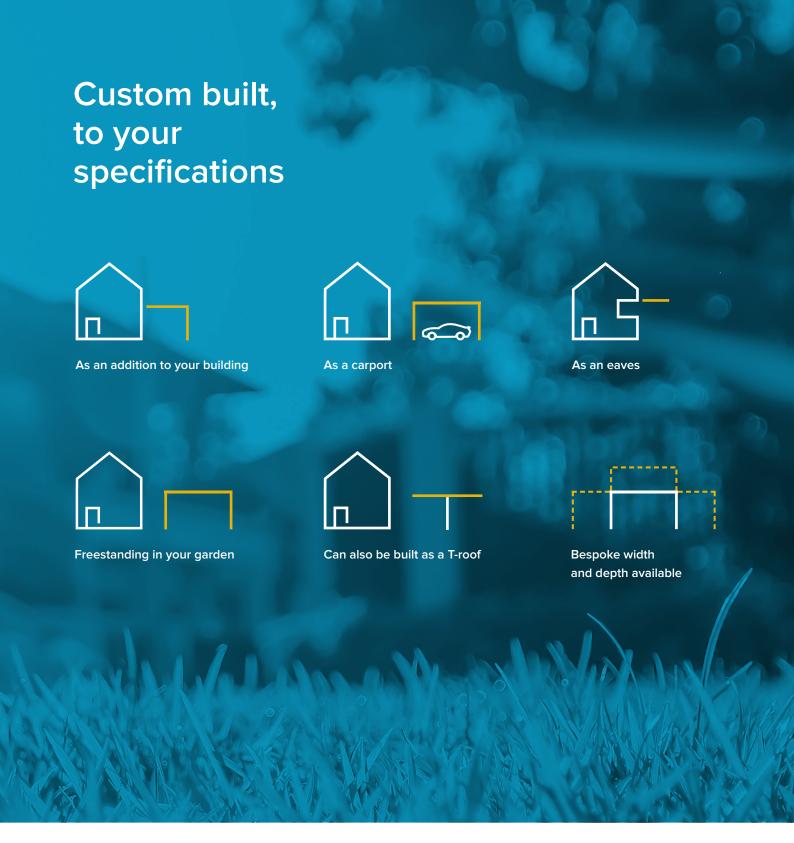

### As individual as you are

Built freestanding or attached to your building, the sophisticated and premium design convinces with its solid workmanship and superior elegance.

#### **Key benefits**

- Roofs can be built to any size
- Adapts perfectly to any spatial conditions, add-or or built-in options
- Combines well with all-glass, sliding glass, folding and stacking wall panels
- Optional integrated LED lighting
- Broad range of colours for the individual touch
- Swiss engineering