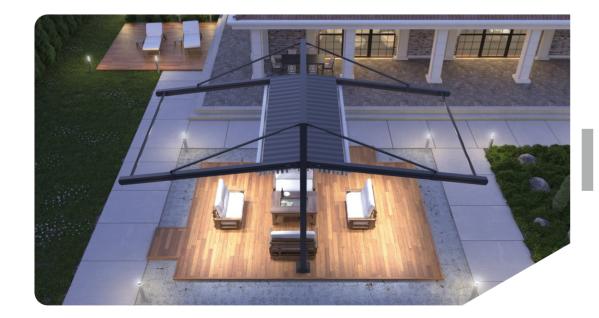

### **ARCHY-6** TECTONA FLAT URBAN TWIN

FREE STANDING

The ARCHY-6 model was developed to cover large Flat construction areas thanks to the fact that two of the hanging pergolas are mounted back to back with a steel construction support.

# ARCHY-6 TECTONA **FLAT URBAN TWIN PERGOLA**FREE STANDING

Single Module Max. Width as 14'-9" Max. Projection as 52'-6" Double Module

Max. Width as 29'-6"

Max. Projection as 52'-6"

Triple Module

Max. Width as 44'-4"

Max. Projection as 52'-6"