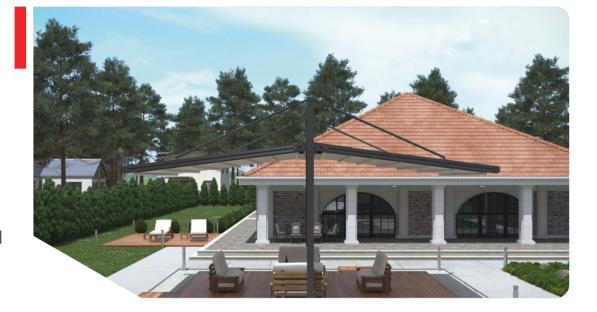

### **ARCHY-6** TECTONA FLAT URBAN TWIN

FREE STANDING

The ARCHY-6 model was developed to cover large Flat construction areas thanks to the fact that two of the hanging pergolas are mounted back to back with a steel construction support.

# ARCHY-6 TECTONA **FLAT URBAN TWIN PERGOLA**FREE STANDING

Single Module Max. Width as 14'-9" Max. Projection as 52'-6" Double Module

Max. Width as 29'-6"

Max. Projection as 52'-6"

Triple Module

Max. Width as 44'-4"

Max. Projection as 52'-6"