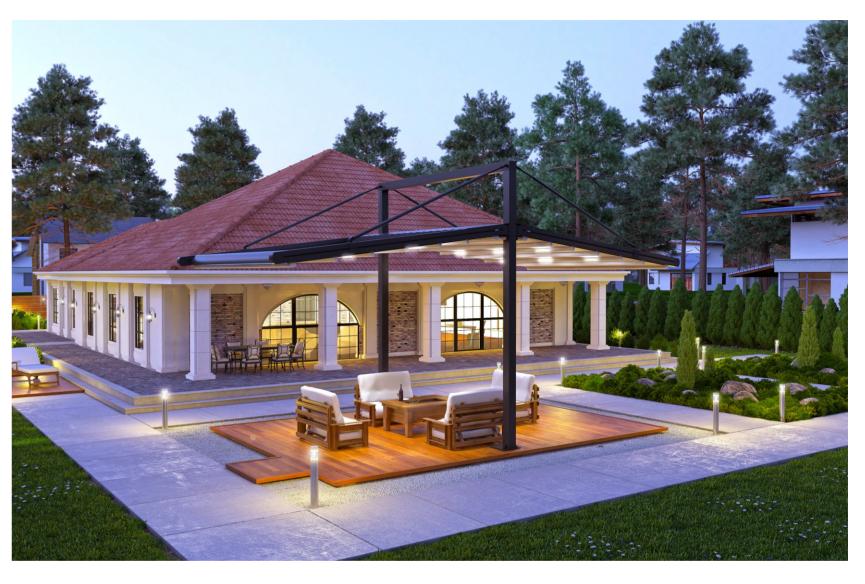

### **ARCHY-6** TECTONA FLAT URBAN TWIN

FREE STANDING

The ARCHY-6 model was developed to cover large Flat construction areas thanks to the fact that two of the hanging pergolas are mounted back to back with a steel construction support.

# ARCHY-6 TECTONA **FLAT URBAN TWIN PERGOLA**FREE STANDING

Single Module Max. Width as 14'-9" Max. Projection as 52'-6" Double Module

Max. Width as 29'-6"

Max. Projection as 52'-6"

Triple Module

Max. Width as 44'-4"

Max. Projection as 52'-6"