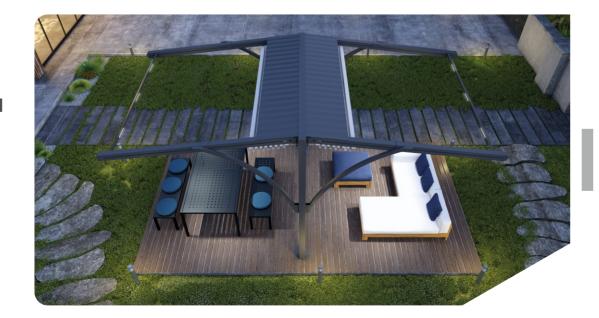

### **ARCHY-5** TECTONA FLAT URBAN TWIN

ARCHY-5 has been developed to create cantilevered two areas thanks to its steel structure and back to back mounting of two strut Pergola System

### **TECTONA FLAT URBAN TWIN**

Max Width: 14'-9"
Max Projection: 29'-6"

**436 sqft** Maximum Coverage on a Single System

## ARCHY-5 TECTONA **FLAT URBAN TWIN PERGOLA**FREE STANDING

Single Module Max. Width as 14'-9" Max. Projection as 29'-6" Double Module

Max. Width as 29'-6"

Max. Projection as 29'-6"

Triple Module

Max. Width as 44'-4"