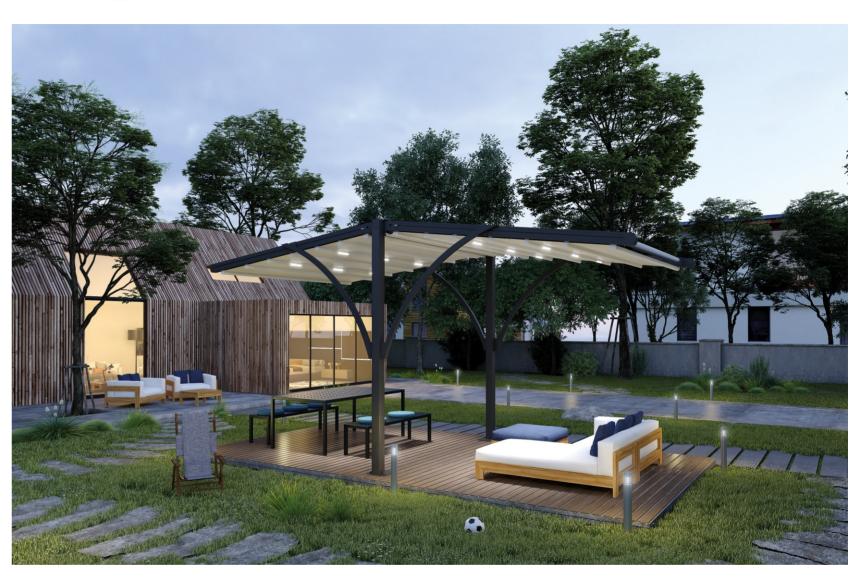

### **ARCHY-5** TECTONA FLAT URBAN TWIN

ARCHY-5 has been developed to create cantilevered two areas thanks to its steel structure and back to back mounting of two strut Pergola System

### **TECTONA FLAT URBAN TWIN**

Max Width: 14'-9"
Max Projection: 29'-6"

**436 sqft** Maximum Coverage on a Single System

## ARCHY-5 TECTONA **FLAT URBAN TWIN PERGOLA**FREE STANDING

Single Module Max. Width as 14'-9" Max. Projection as 29'-6" Double Module

Max. Width as 29'-6"

Max. Projection as 29'-6"

Triple Module

Max. Width as 44'-4"