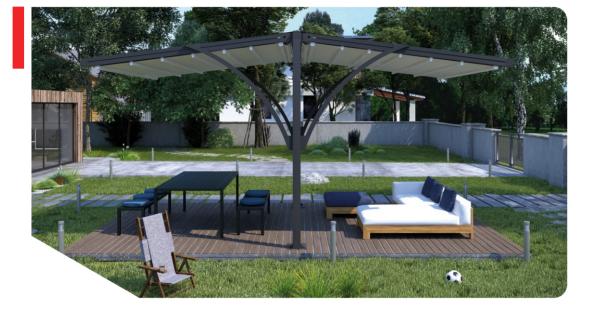

### **ARCHY-5** TECTONA FLAT URBAN TWIN

ARCHY-5 has been developed to create cantilevered two areas thanks to its steel structure and back to back mounting of two strut Pergola System

### **TECTONA FLAT URBAN TWIN**

Max Width: 14'-9"
Max Projection: 29'-6"

**436 sqft** Maximum Coverage on a Single System

## ARCHY-5 TECTONA **FLAT URBAN TWIN PERGOLA**FREE STANDING

Single Module Max. Width as 14'-9" Max. Projection as 29'-6" Double Module

Max. Width as 29'-6"

Max. Projection as 29'-6"

Triple Module

Max. Width as 44'-4"