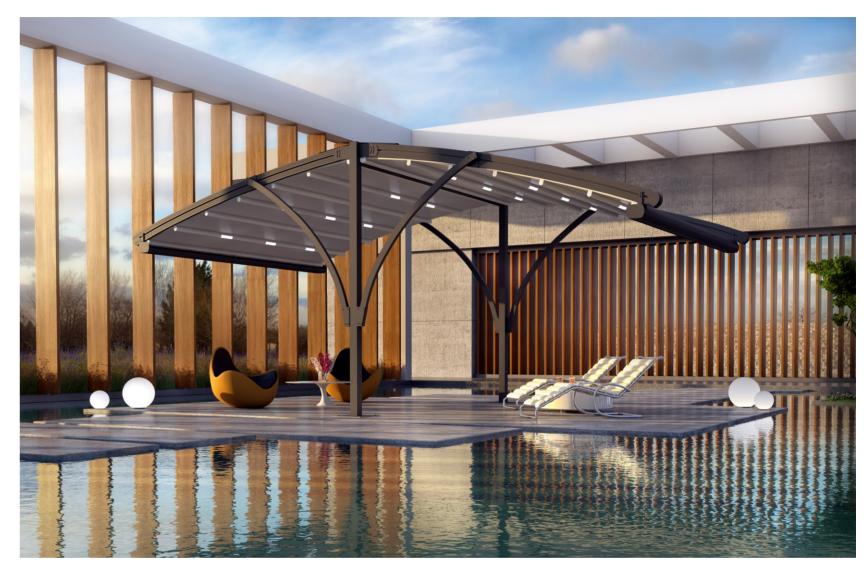

### **ARCHY-5** TECTONA ARC URBAN TWIN

FREE STANDING

ARCHY-5 has been developed to create cantilevered areas thanks to its steel structure and back to back mounting.

### **TECTONA ARC URBAN TWIN**

Max Width: 14'-9"
Max Projection: 29'-6"

**436 sqft** Maximum Coverage on a Single System

## ARCHY-5 TECTONA **ARC URBAN TWIN PERGOLA**FREE STANDING

Single Module Max. Width as 14'-9" Max. Projection as 29'-6" Double Module
Max. Width as 29'-6"
Max. Projection as 29'-6"

Triple Module

Max. Width as 44'-4"

Max. Projection as 29'-6"