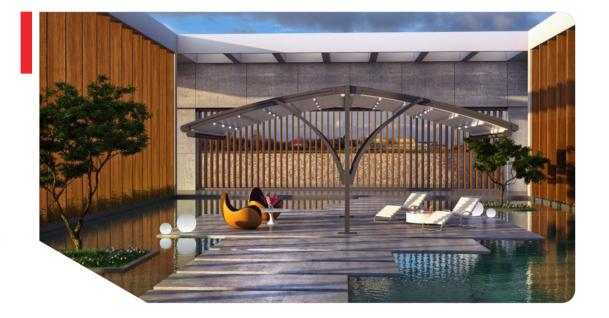

### **ARCHY-5** TECTONA ARC URBAN TWIN

FREE STANDING

ARCHY-5 has been developed to create cantilevered areas thanks to its steel structure and back to back mounting.

### **TECTONA ARC URBAN TWIN**

Max Width: 14'-9"
Max Projection: 29'-6"

**436 sqft** Maximum Coverage on a Single System

## ARCHY-5 TECTONA **ARC URBAN TWIN PERGOLA**FREE STANDING

Single Module Max. Width as 14'-9" Max. Projection as 29'-6" Double Module
Max. Width as 29'-6"
Max. Projection as 29'-6"

Triple Module

Max. Width as 44'-4"

Max. Projection as 29'-6"