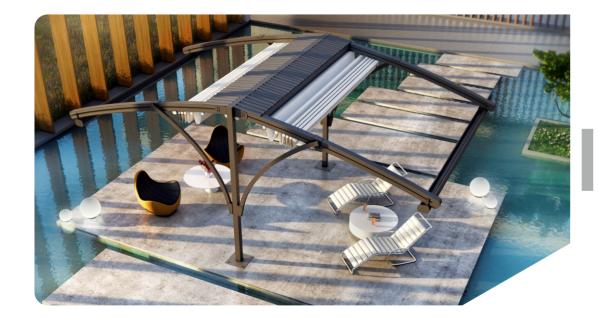

### **Retractable Awning Roof**

# TECTONA ARC URBAN TWIN MINIMA

Max Width: 14'-9" Max Projection: 29'-6"

**436 sqft** Maximum Coverage on a Single System