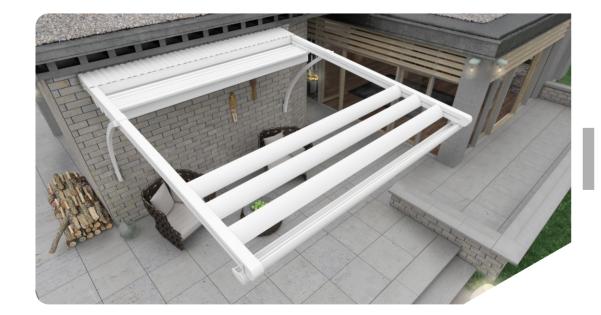

## **ARCHY-4** TECTONA FLAT URBAN

WALL MOUNT

ARCHY-4 Pergola Systems that needs no pre-support profiles as well as a a special support strut system It is a model with a flat structure.

#### **Additional Options**

Linear Led Light
Dimmer Unit
Wind & Rain Sensor
Non-Standart RAL Colors
Selective Wood Coating



#### **TECTONA FLAT URBAN**

Max Width: 14'-9"
Max Projection: 14'-9"

**218 sqft** Maximum Coverage on a Single System

### TECTONA FLAT URBAN MINIMA

Max Width: 14'-9"
Max Projection: 14'-9"

**218 sqft** Maximum Coverage on a Single System









# Available **Module Types**

# ARCHY-4 TECTONA **FLAT URBAN PERGOLA**FREE STANDING

Single Module Max. Width as 14'-9" Max. Projection as 14'-9" Double Module

Max. Width as 29'-6"

Max. Projection as 14'-9"

Triple Module

Max. Width as 44'-4"

Max. Projection as 14'-9"

## ARCHY-4 TECTONA **FLAT URBAN MINIMA PERGOLA**FREE STANDING

Single Module Max. Width as 14'-9" Max. Projection as 14'-9" Double Module Max. Width as 29'-6" Max. Projection as 14'-9" Triple Module

Max. Width as 44'-4"

Max. Projection as 14'-9"

44

**>** 43