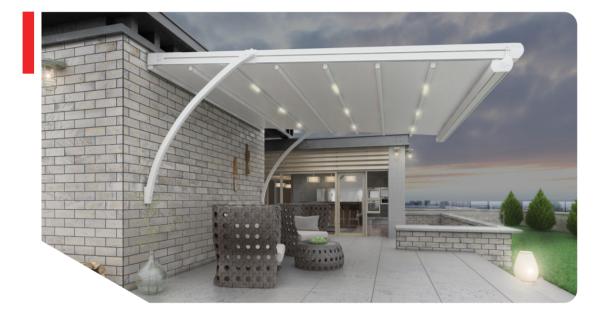

## **ARCHY-4** TECTONA FLAT URBAN

WALL MOUNT

ARCHY-4 Pergola Systems that needs no pre-support profiles as well as a a special support strut system It is a model with a flat structure.

#### **TECTONA FLAT URBAN**

Max Width: 14'-9"
Max Projection: 14'-9"

**218 sqft** Maximum Coverage on a Single System