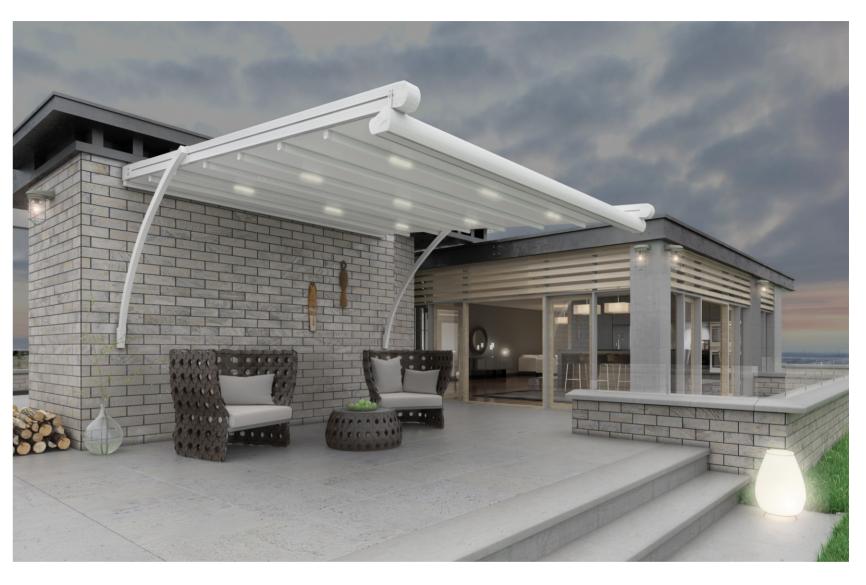

## **ARCHY-4** TECTONA FLAT URBAN

WALL MOUNT

ARCHY-4 Pergola Systems that needs no pre-support profiles as well as a a special support strut system It is a model with a flat structure.

#### **TECTONA FLAT URBAN**

Max Width: 14'-9"
Max Projection: 14'-9"

**218 sqft** Maximum Coverage on a Single System