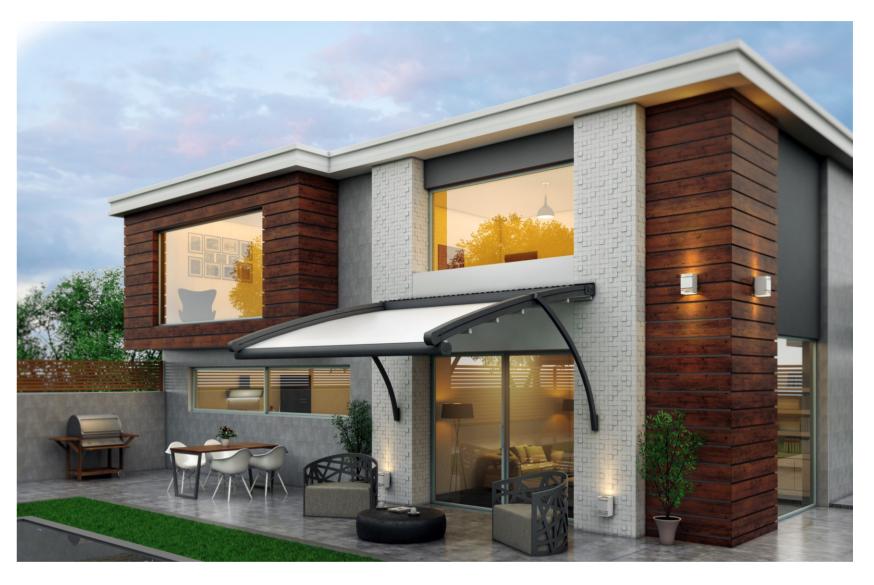

## **ARCHY-4** TECTONA ARC URBAN

WALL MOUNT

ARCHY-4 Pergola Systems is a model that works with special support strut system without the need for front support profiles.

### **Retractable Awning Roof**

#### **TECTONA ARC URBAN**

Max Width: 14'-9"
Max Projection: 14'-9"

**218 sqft** Maximum Coverage on a Single System