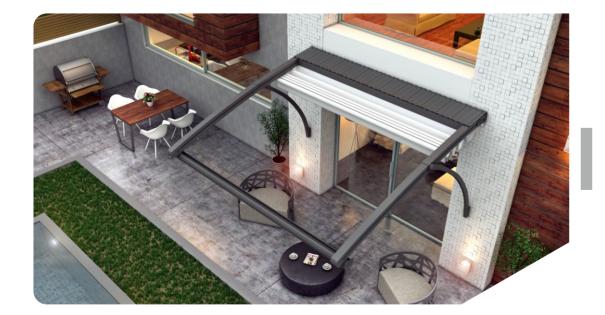

# ARCHY-4 TECTONA **ARC URBAN PERGOLA**FREE STANDING

Single Module Max. Width as 14'-9" Max. Projection as 14'-9" Double Module

Max. Width as 29'-6"

Max. Projection as 14'-9"

Triple Module

Max. Width as 44'-4"

Max. Projection as 14'-9"