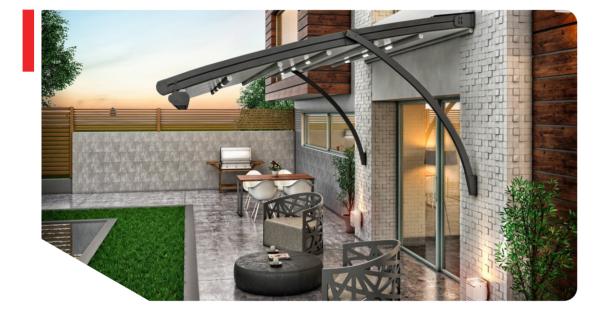

## **ARCHY-4** TECTONA ARC URBAN

WALL MOUNT

ARCHY-4 Pergola Systems is a model that works with special support strut system without the need for front support profiles.

### **Retractable Awning Roof**

#### **TECTONA ARC URBAN**

Max Width: 14'-9"
Max Projection: 14'-9"

**218 sqft** Maximum Coverage on a Single System