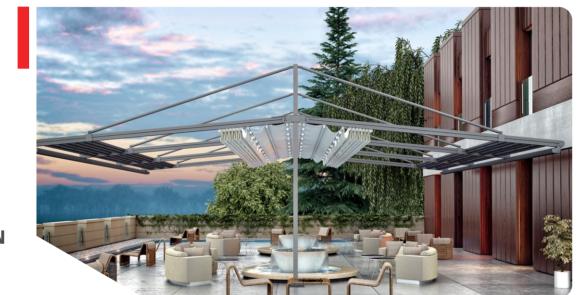

### **ARCHY-3** TECTONA FLAT URBAN TWIN

FREE STANDING

Archy-3 model has been manufactured by adding two Tectona Flat Urban systems back-to-back to create a larger area of closure without the need of support posts at the corners. This allows freer and more functional access area.

## ARCHY-3 TECTONA **FLAT URBAN TWIN PERGOLA**FREE STANDING

Single Module

Max. Width as 14'-9" Max. Projection as 32'-10" Double Module
Max. Width as 29'-6"
Max. Projection as 32'-10"

Triple Module
Max. Width as 44'-4"
Max. Projection as 32'-10"

#### **TECTONA FLAT URBAN TWIN**

Max Width: 44'-4"
Max Projection: 32'-10"

**1.452 sqft** Maximum Coverage on a Single System

Max Width: 44'-4"
Max Projection: 32'-10"

**1.452 sqft** Maximum Coverage on a Single System