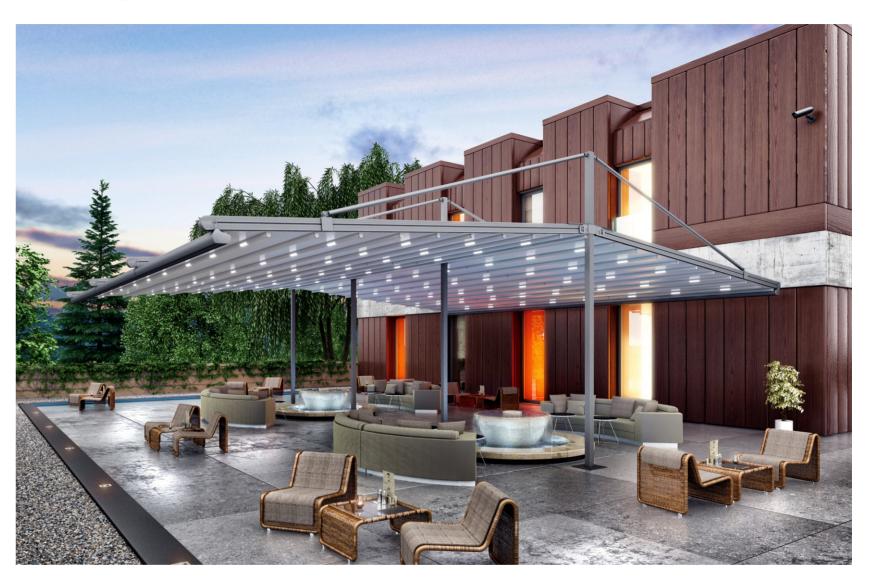

### **Retractable Awning Roof**

#### **TECTONA FLAT URBAN TWIN**

Max Width: 44'-4"
Max Projection: 32'-10"

**1.452 sqft** Maximum Coverage on a Single System

Max Width: 44'-4"
Max Projection: 32'-10"

**1.452 sqft** Maximum Coverage on a Single System