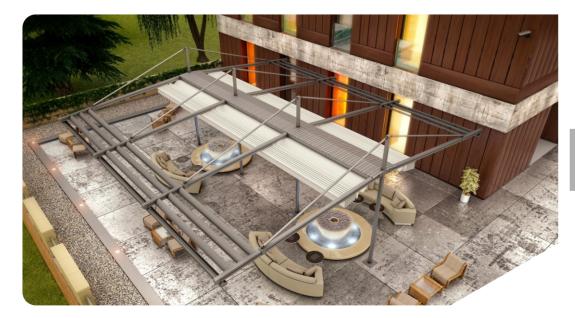

## ARCHY-3 TECTONA **FLAT URBAN TWIN MINIMA PERGOLA**FREE STANDING

Single Module Max. Width as 14'-9" Max. Projection as 32'-10" Double Module Max. Width as 29'-6" Max. Projection as 32'-10" Triple Module

Max. Width as 44'-4"

Max. Projection as 32'-10"

39