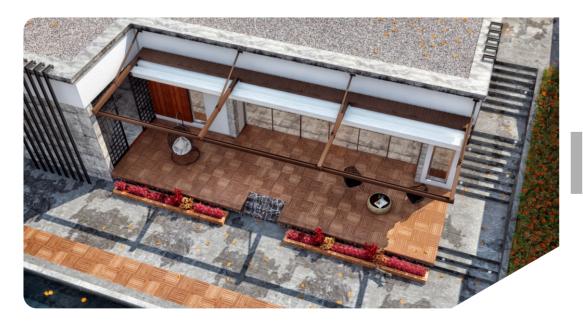

## ARCHY-2 TECTONA FLAT URBAN PERGOLA

**Double** Module

Max. Width as 29'-6" Max. Projection as 19'-9" Standard Carrier Post Profile height as 8'-2"