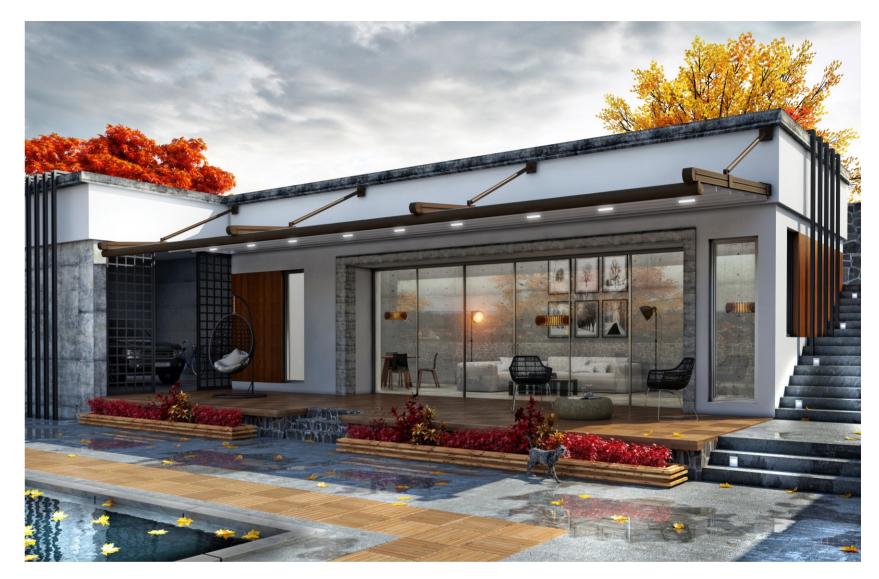

# **ARCHY-2** TECTONA FLAT URBAN

Archy-2 is a flat, wall mounted model that allows pergola system to be installed by special suspension arms, without the need of support post at the further corners.

# **TECTONA FLAT URBAN**

Max Width: 44'-4" Max Projection: 19'-9"

877 sqft Maximum Coverage on a Single System