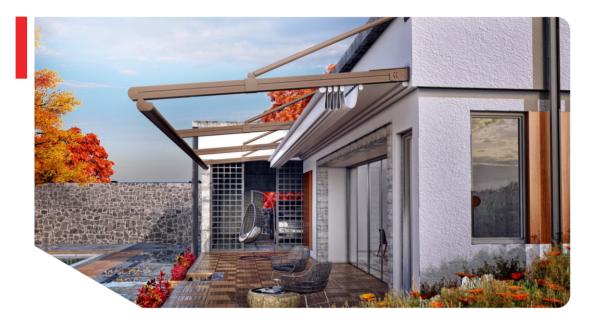

# **ARCHY-2** TECTONA FLAT URBAN

Archy-2 is a flat, wall mounted model that allows pergola system to be installed by special suspension arms, without the need of support post at the further corners.

# **TECTONA FLAT URBAN**

Max Width: 44'-4" Max Projection: 19'-9"

877 sqft Maximum Coverage on a Single System