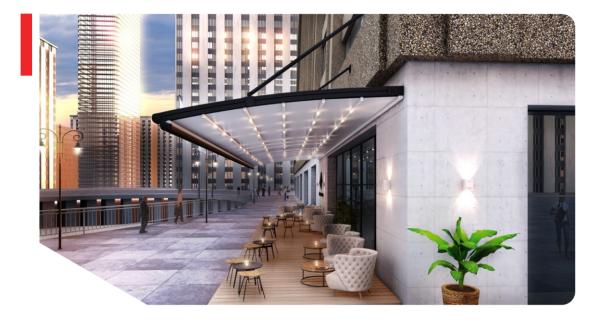

### **ARCHY-2** TECTONA ARC URBAN

WALL MOUNT

Archy-2 is a half-oval, wall mounted model that allows pergola system to be installed by special suspension arms, without the need of support post at the further corners.

### **Retractable Awning Roof**