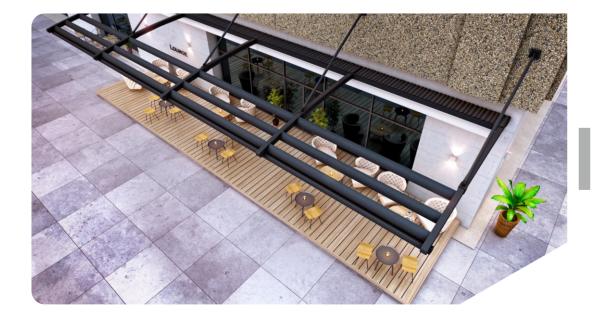

### **ARCHY-2** TECTONA ARC URBAN

WALL MOUNT

Archy-2 is a half-oval, wall mounted model that allows pergola system to be installed by special suspension arms, without the need of support post at the further corners.

### **Retractable Awning Roof**