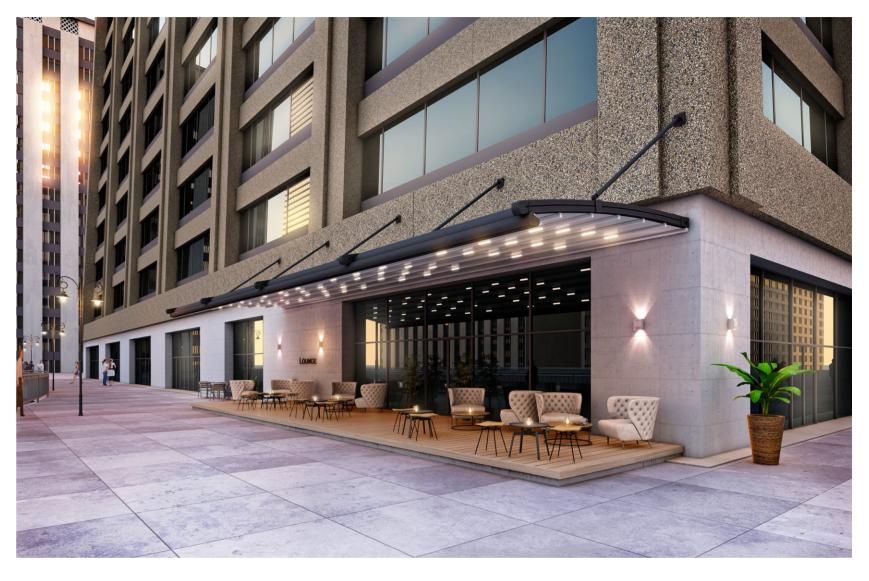

### **ARCHY-2** TECTONA ARC URBAN

WALL MOUNT

Archy-2 is a half-oval, wall mounted model that allows pergola system to be installed by special suspension arms, without the need of support post at the further corners.

### **Retractable Awning Roof**