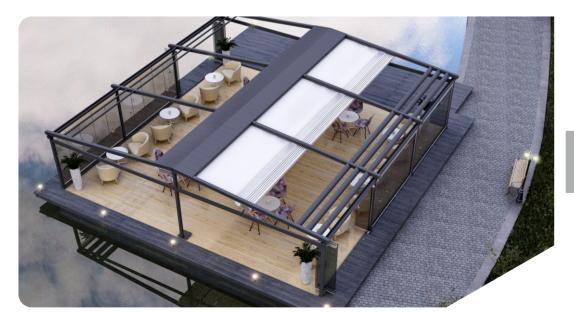

## ARCHY-1 TECTONA FLAT TWIN PERGOLA

FREE STANDING

Single Module Max. Width as 14'-9"

Max. Projection as 65'-7" Standard Carrier Post Profile height as 8'-2"

#### **Double** Module

Max. Width as 29'-6"

Max. Projection as 65'-7"
Standard Carrier Post Profile height as 8'-2"