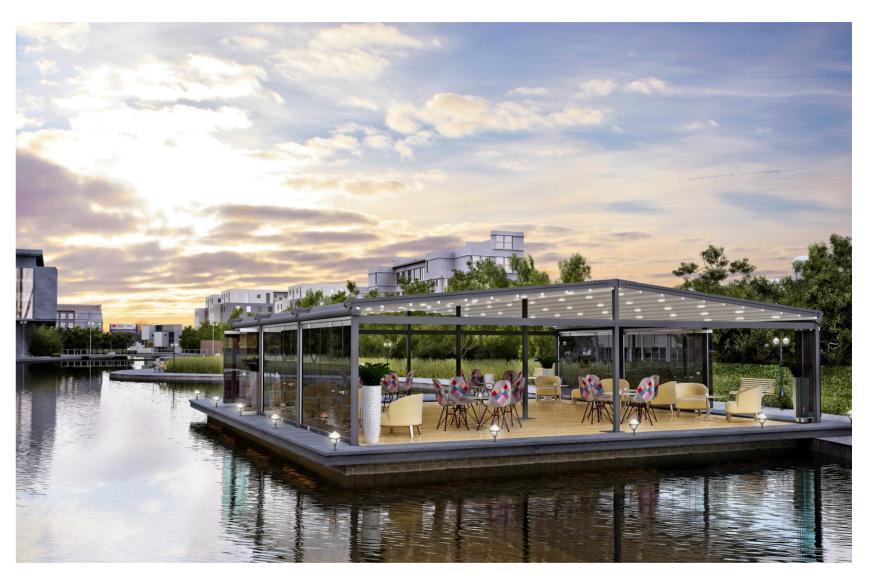

## **ARCHY-1** TECTONA FLAT TWIN

FREE STANDING

ARCHY-1 is a steel structure of 2 products from different Pergola options. back to back with the support of iron construction, we have developed a flat structure model for the closure of large areas

## **TECTONA FLAT TWIN**

Max Width: 44'-4" Max Projection: 65'-7"

2.912 sqft Maximum Coverage on a Single System

Max Width: 44'-4" Max Projection: 45'-11"

2.033 sqft Maximum Coverage on a Single System