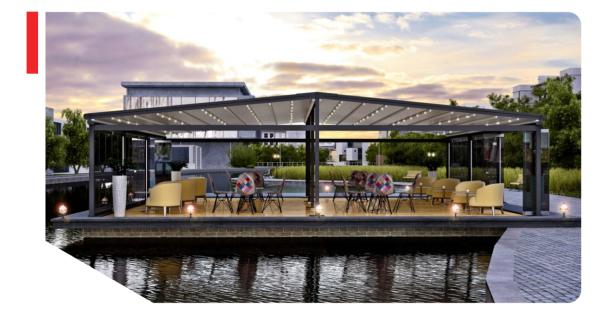

## **ARCHY-1** TECTONA FLAT TWIN

FREE STANDING

ARCHY-1 is a steel structure of 2 products from different Pergola options. back to back with the support of iron construction, we have developed a flat structure model for the closure of large areas

## **TECTONA FLAT TWIN**

Max Width: 44'-4" Max Projection: 65'-7"

2.912 sqft Maximum Coverage on a Single System

Max Width: 44'-4" Max Projection: 45'-11"

2.033 sqft Maximum Coverage on a Single System