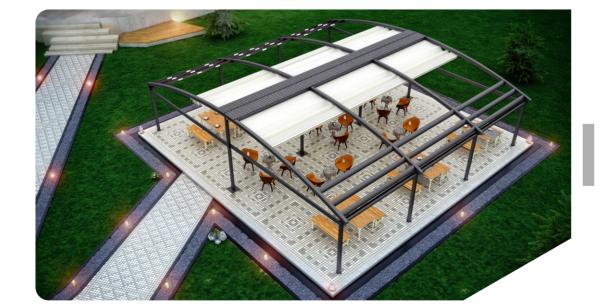

# **ARCHY-1** TECTONA ARC TWIN

FREE STANDING

ARCHY-1 is a steel structure of two products from different Pergola options. back to back with the support of iron construction, we have developed a half oval model.

# Available **Module Types**