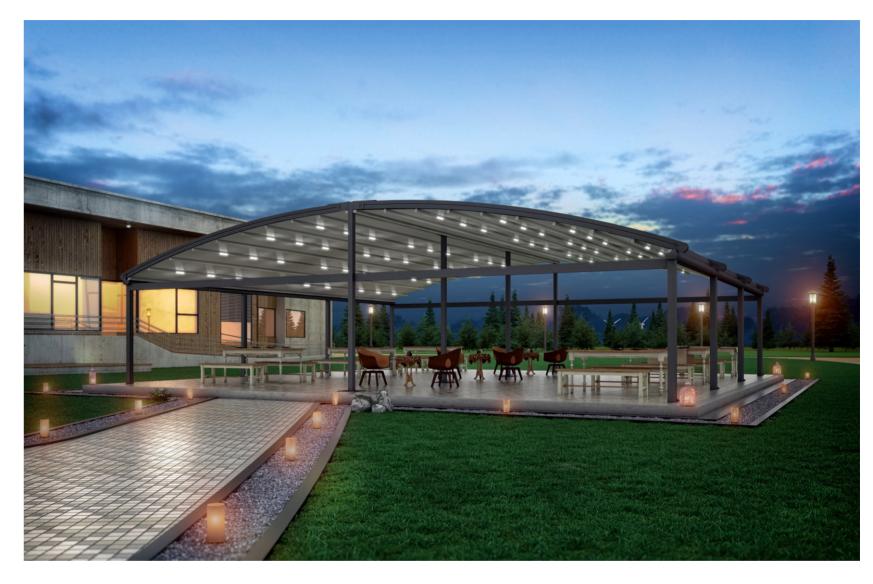

# **ARCHY-1** TECTONA ARC TWIN

FREE STANDING

ARCHY-1 is a steel structure of two products from different Pergola options. back to back with the support of iron construction, we have developed a half oval model.

## **TECTONA ARC TWIN**

Max Width: 44'-4" Max Projection: 65'-7"

2.912 sqft Maximum Coverage on a Single System

#### ARCHY-1 TECTONA ARC TWIN PERGOLA

FREE STANDING

Single Module Max. Width as 14'-9"

Max. Projection as 65'-7" Standard Carrier Post Profile height as 8'-2"