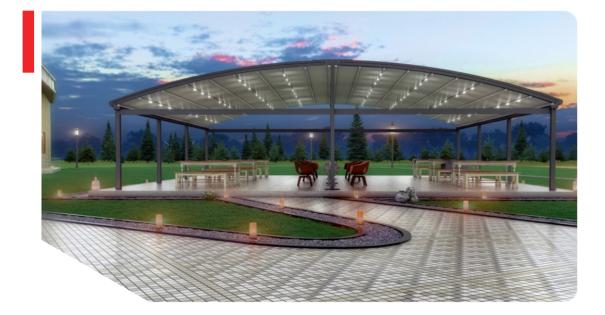

# **ARCHY-1** TECTONA ARC TWIN

FREE STANDING

ARCHY-1 is a steel structure of two products from different Pergola options. back to back with the support of iron construction, we have developed a half oval model.

## **TECTONA ARC TWIN**

Max Width: 44'-4" Max Projection: 65'-7"

2.912 sqft Maximum Coverage on a Single System

#### ARCHY-1 TECTONA ARC TWIN PERGOLA

FREE STANDING

Single Module Max. Width as 14'-9"

Max. Projection as 65'-7" Standard Carrier Post Profile height as 8'-2"